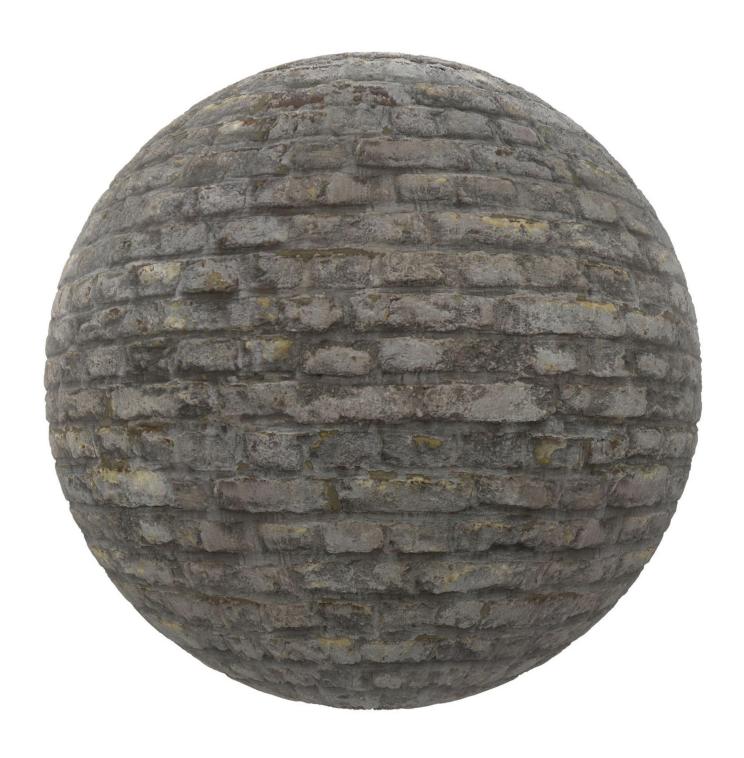

Height: 4096

FILENAME: old\_brick\_wall\_1

Width: 4096

Height: 4096

FILENAME: old\_brick\_wall\_2

Width: 4096

Height: 4096

FILENAME: old\_brick\_wall\_3

Width: 4096

Height: 4096

FILENAME: old\_brick\_wall\_4

Width: 4096

Height: 4096

FILENAME: old\_brick\_wall\_5

Width: 4096

Height: 4096