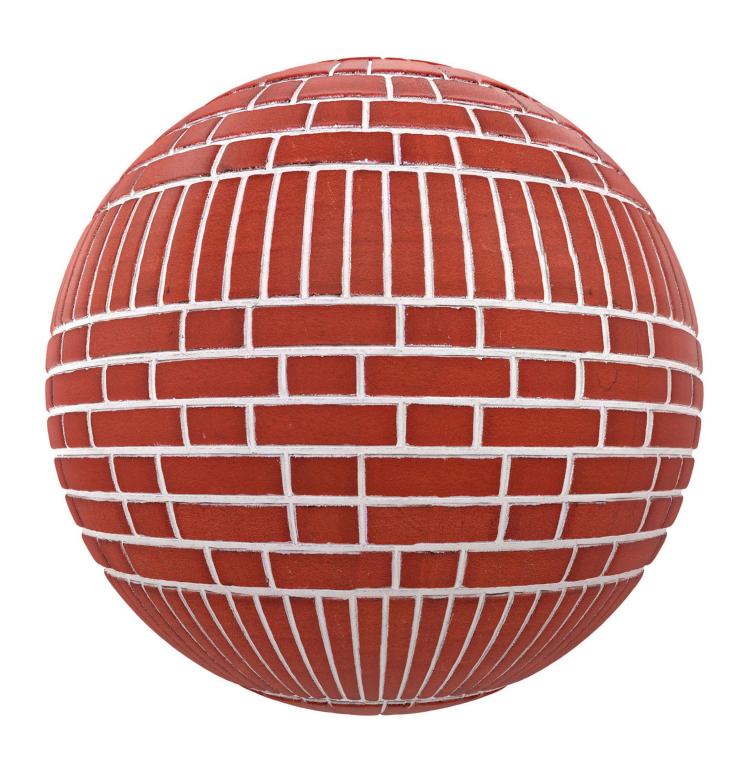

#### DESCRIPTION

CGAxis Brick Wall PBR Textures — Collection Volume 9 is a set of 100 PBR textures of brick and stone walls. In it you can find brick walls in many different colors and in different shapes. Each texture have 4096 x 4096 px resolution. All images are fully tileable (seamless) in PNG file format and have five maps: Diffuse / Albedo, Glossiness, Height / Displacement, Normal Map and Reflection.