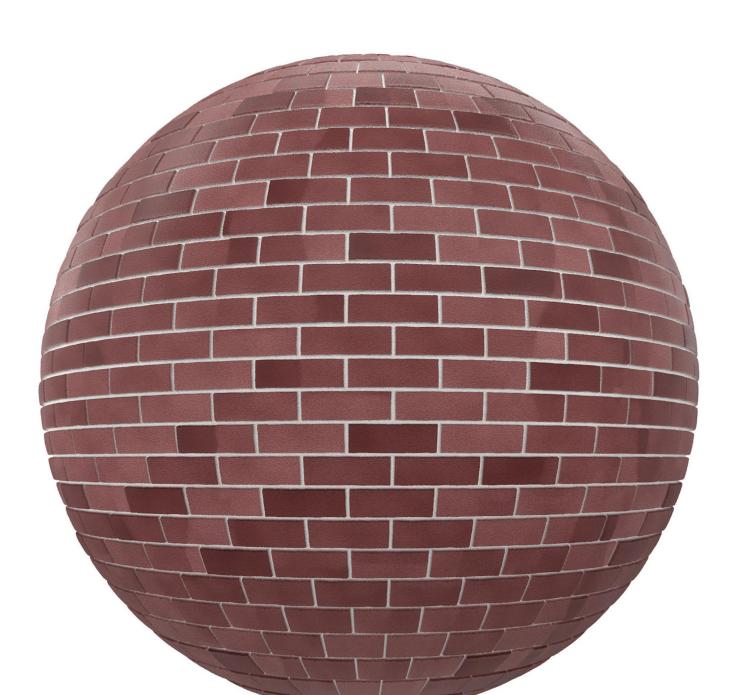

#### DESCRIPTION

CGAxis Brick Wall PBR Textures — Collection Volume 9 is a set of 100 PBR textures of brick and stone walls. In it you can find brick walls in many different colors and in different shapes. Each texture have 4096 x 4096 px resolution. All images are fully tileable (seamless) in PNG file format and have five maps: Diffuse / Albedo, Glossiness, Height / Displacement, Normal Map and Reflection.