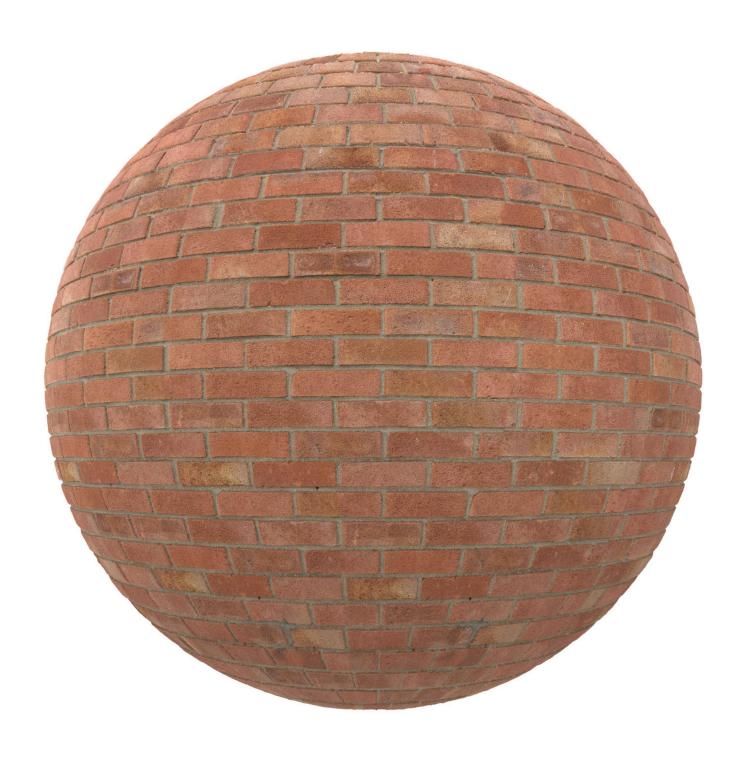

Height: 4096

FILENAME: brown brick wall 3

Width: 4096

Height: 4096

FILENAME: brown\_brick\_wall\_4

Width: 4096

Height: 4096

FILENAME: brown brick wall 5