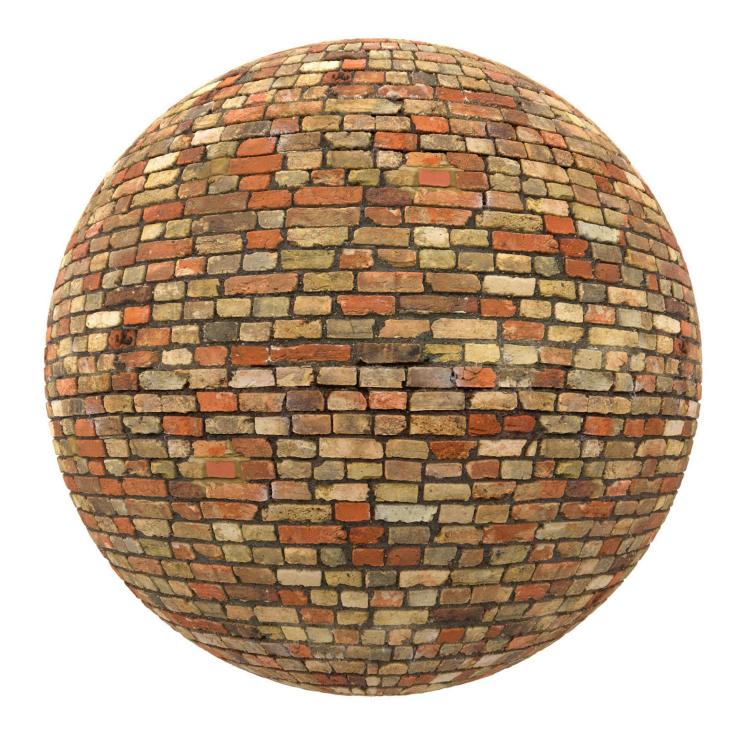

#### DESCRIPTION

CGAxis Brick Wall PBR Textures — Collection Volume 9 is a set of 100 PBR textures of brick and stone walls. In it you can find brick walls in many different colors and in different shapes. Each texture have 4096 x 4096 px resolution. All images are fully tileable (seamless) in PNG file format and have five maps: Diffuse / Albedo, Glossiness, Height / Displacement, Normal Map and Reflection.

#### MAPS

DIFFUSE / ALBEDO REFLECTION **GLOSSINESS** HEIGHT / DISPLACEMENT NORMAL

Width: 4096

Height: 4096

FILENAME: black stone brick wall

Width: 4096

Height: 4096

FILENAME: blue and brown brick wall