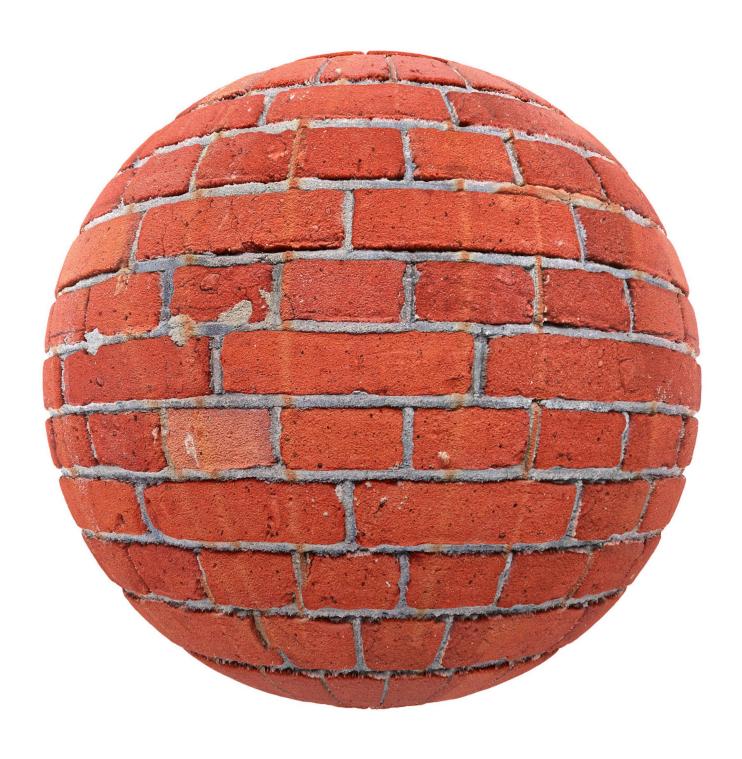

#### DESCRIPTION

CGAxis Brick Wall PBR Textures — Collection Volume 9 is a set of 100 PBR textures of brick and stone walls. In it you can find brick walls in many different colors and in different shapes. Each texture have 4096 x 4096 px resolution. All images are fully tileable (seamless) in PNG file format and have five maps: Diffuse / Albedo, Glossiness, Height / Displacement, Normal Map and Reflection.