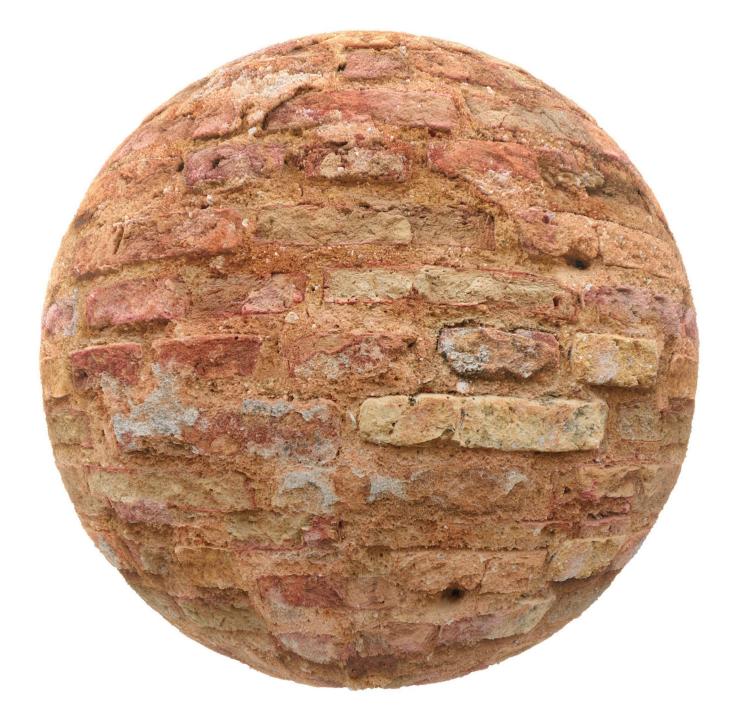

#### DESCRIPTION

CGAxis Brick Wall PBR Textures — Collection Volume 9 is a set of 100 PBR textures of brick and stone walls. In it you can find brick walls in many different colors and in different shapes. Each texture have 4096 x 4096 px resolution. All images are fully tileable (seamless) in PNG file format and have five maps: Diffuse / Albedo, Glossiness, Height / Displacement, Normal Map and Reflection.

#### MAPS

DIFFUSE / ALBEDO REFLECTION **GLOSSINESS** HEIGHT / DISPLACEMENT NORMAL

Width: 4096

Height: 4096

FILENAME: black stone brick wall

Width: 4096

Height: 4096

FILENAME: blue and brown brick wall