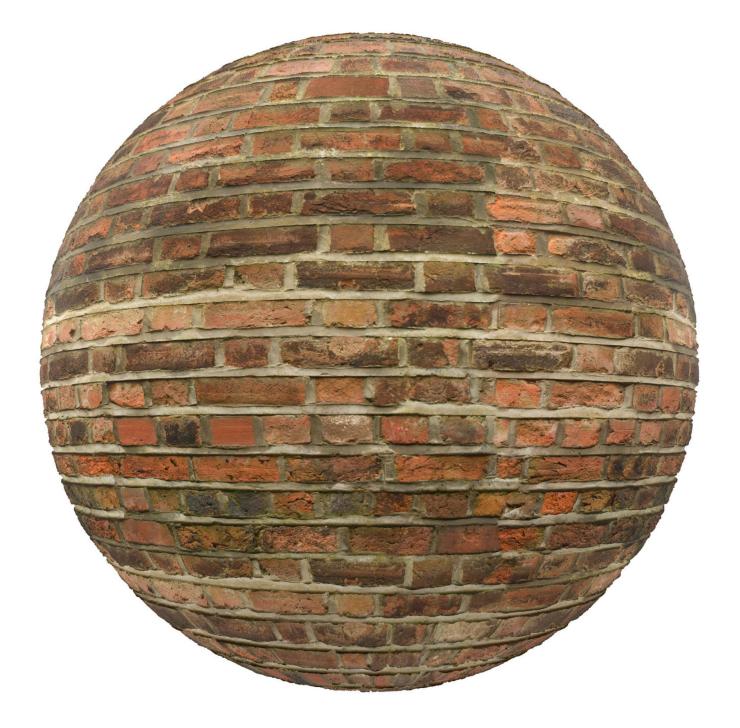

#### MAPS

DIFFUSE / ALBEDO REFLECTION **GLOSSINESS** HEIGHT / DISPLACEMENT NORMAL

Width: 4096

Height: 4096

FILENAME: black stone brick wall

Width: 4096

Height: 4096

FILENAME: blue and brown brick wall

Width: 4096

Height: 4096

FILENAME: blue\_brick\_wall

Width: 4096

Height: 4096

FILENAME: brick\_wall\_1

Width: 4096

Height: 4096

FILENAME: brick wall 2

Width: 4096

Height: 4096

FILENAME: brown brick wall 1

Width: 4096

Height: 4096

FILENAME: brown\_brick\_wall\_2

Width: 4096