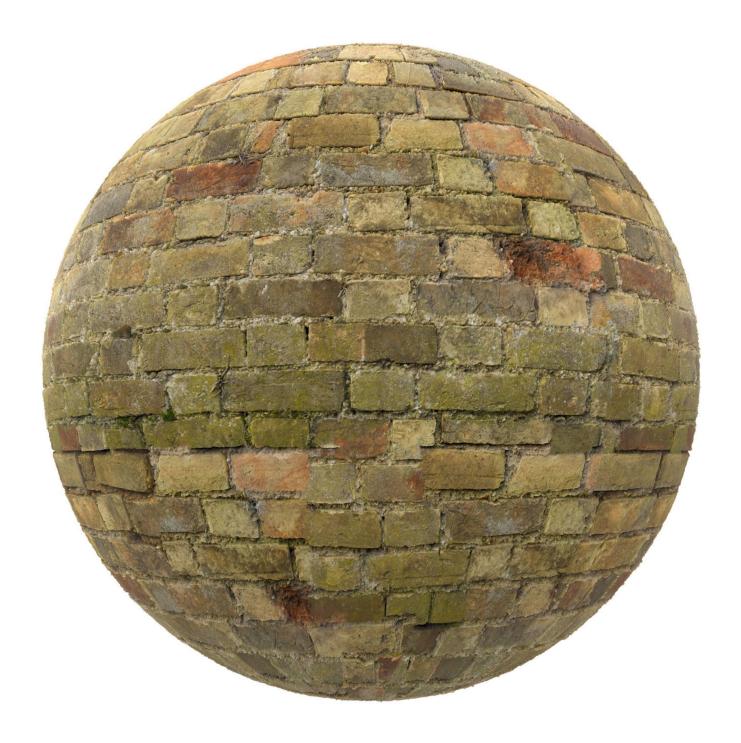

Height: 4096

FILENAME: yellow\_brick\_wall\_3

Width: 4096

Height: 4096

FILENAME: yellow brick wall 4

Width: 4096

Height: 4096

FILENAME: yellow brick wall 5