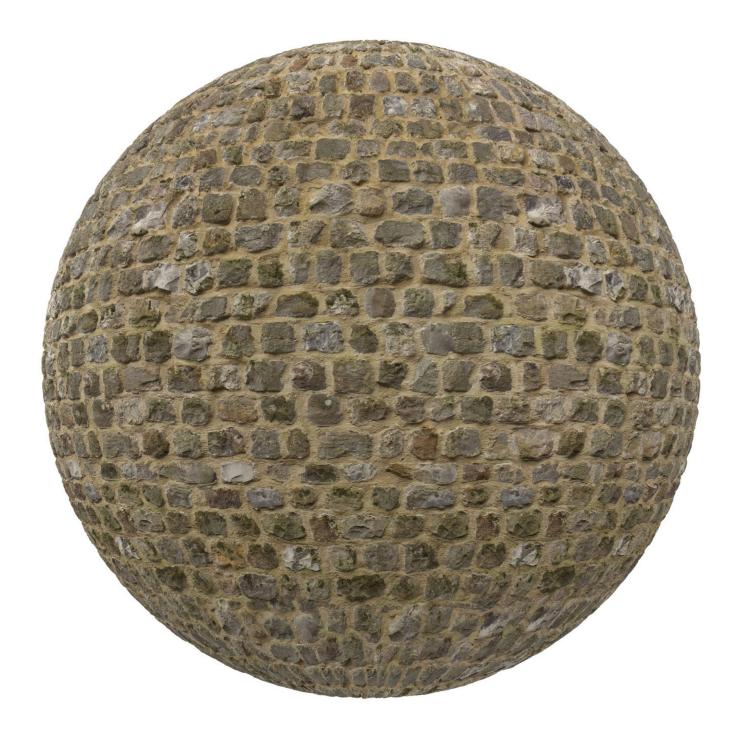

Height: 4096

FILENAME: red brick wall 23

Width: 4096

Height: 4096

FILENAME: stone brick wall 1

Width: 4096

Height: 4096

FILENAME: stone brick wall 2

Width: 4096

Height: 4096

FILENAME: stone\_brick\_wall\_3

Width: 4096

Height: 4096

FILENAME: stone\_brick\_wall\_4

Width: 4096

Height: 4096