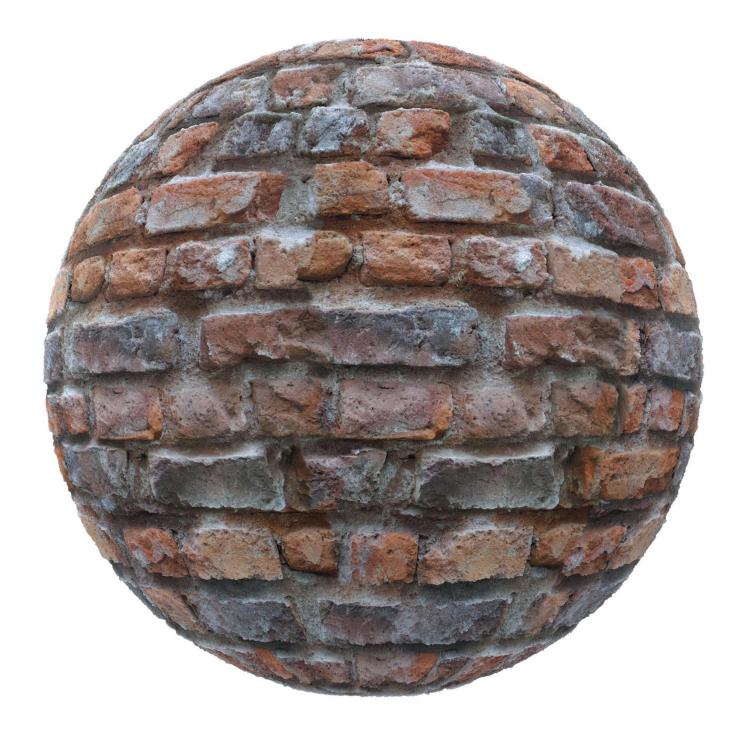

#### DESCRIPTION

CGAxis Brick Wall PBR Textures — Collection Volume 9 is a set of 100 PBR textures of brick and stone walls. In it you can find brick walls in many different colors and in different shapes. Each texture have 4096 x 4096 px resolution. All images are fully tileable (seamless) in PNG file format and have five maps: Diffuse / Albedo, Glossiness, Height / Displacement, Normal Map and Reflection.

#### MAPS

DIFFUSE / ALBEDO REFLECTION **GLOSSINESS** HEIGHT / DISPLACEMENT NORMAL

Width: 4096

Height: 4096

FILENAME: black stone brick wall

Width: 4096

Height: 4096

FILENAME: blue and brown brick wall