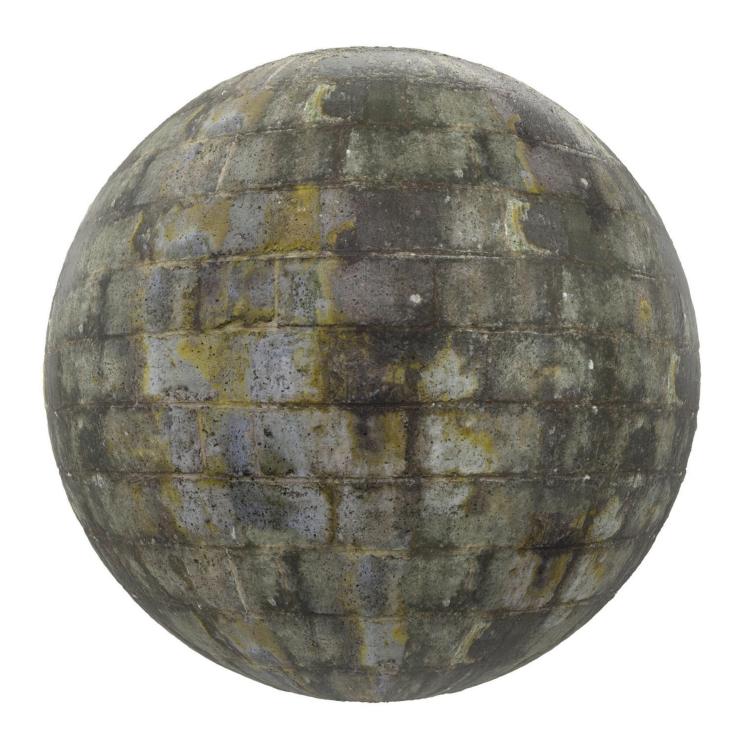

Height: 4096

FILENAME: brown brick wall 11

Width: 4096

Height: 4096

FILENAME: brown brick wall 12

Width: 4096

Height: 4096

FILENAME: dark stone brick wall

# BRICK WALLS PBR TEXTURES collection volume 9

Width: 4096

Height: 4096

FILENAME: dirty brick wall

Width: 4096

Height: 4096

FILENAME: green\_brick\_wall

Width: 4096