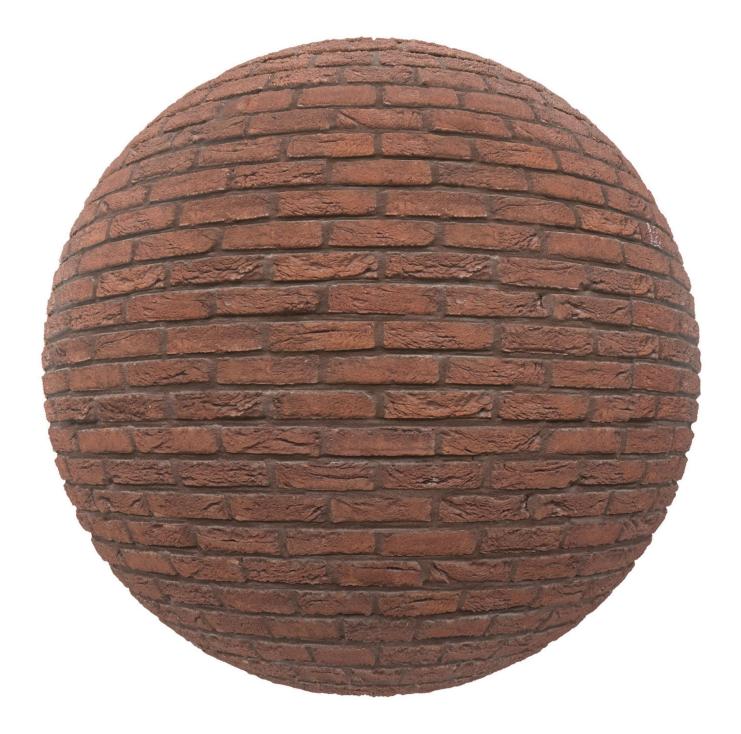

FILENAME: brick wall 2

Width: 4096

Height: 4096

FILENAME: brown brick wall 1

Width: 4096

Height: 4096

FILENAME: brown\_brick\_wall\_2

Width: 4096