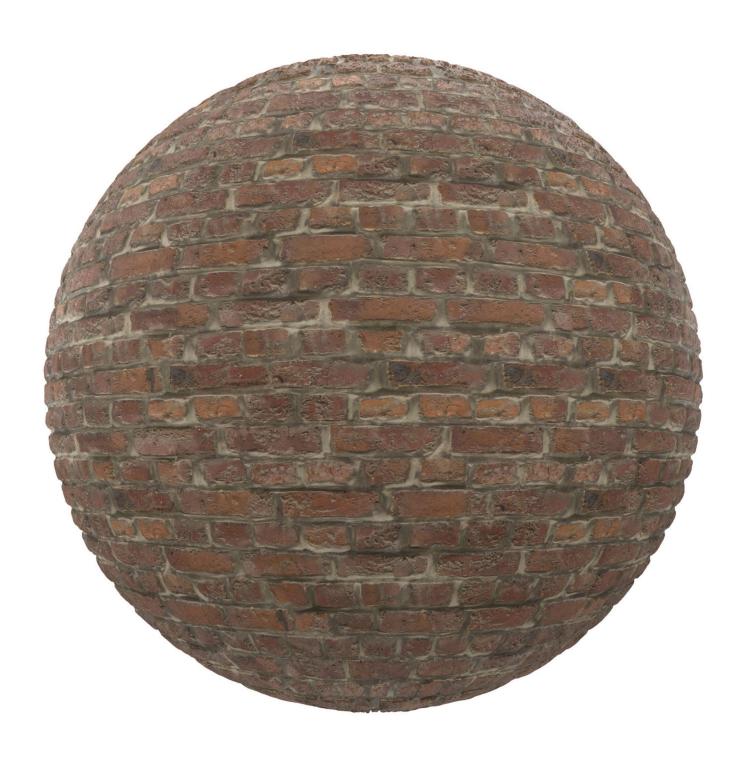

FILENAME: brick wall 2

Width: 4096

Height: 4096

FILENAME: brown brick wall 1

Width: 4096

Height: 4096

FILENAME: brown\_brick\_wall\_2

Width: 4096