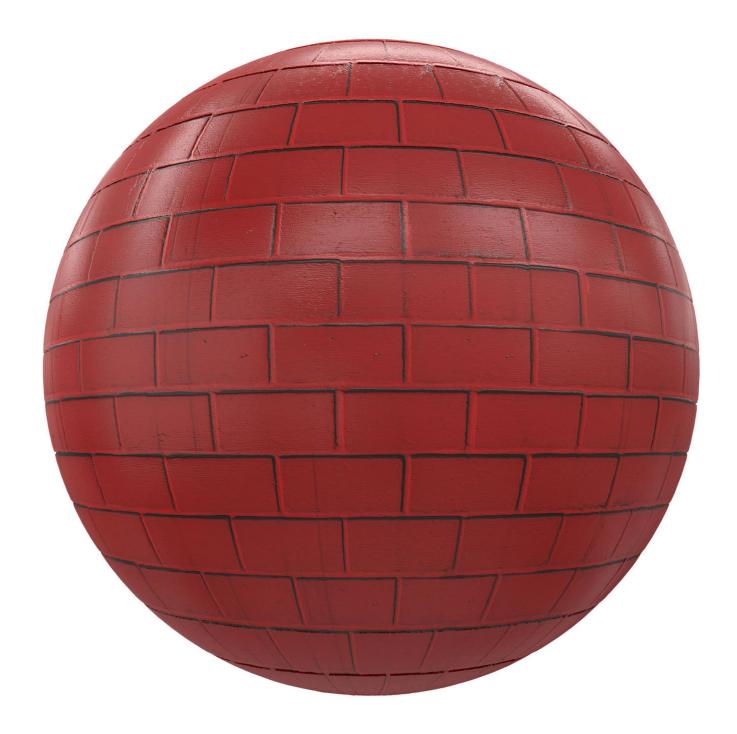

FILENAME: red and black brick wall 2

Width: 4096

Height: 4096

FILENAME: red\_brick\_wall\_1

Width: 4096

Height: 4096

FILENAME: red brick wall 2

Width: 4096

Height: 4096

FILENAME: red\_brick\_wall\_3

Width: 4096

Height: 4096

FILENAME: red brick wall 4

Width: 4096

Height: 4096

FILENAME: red\_brick\_wall\_5