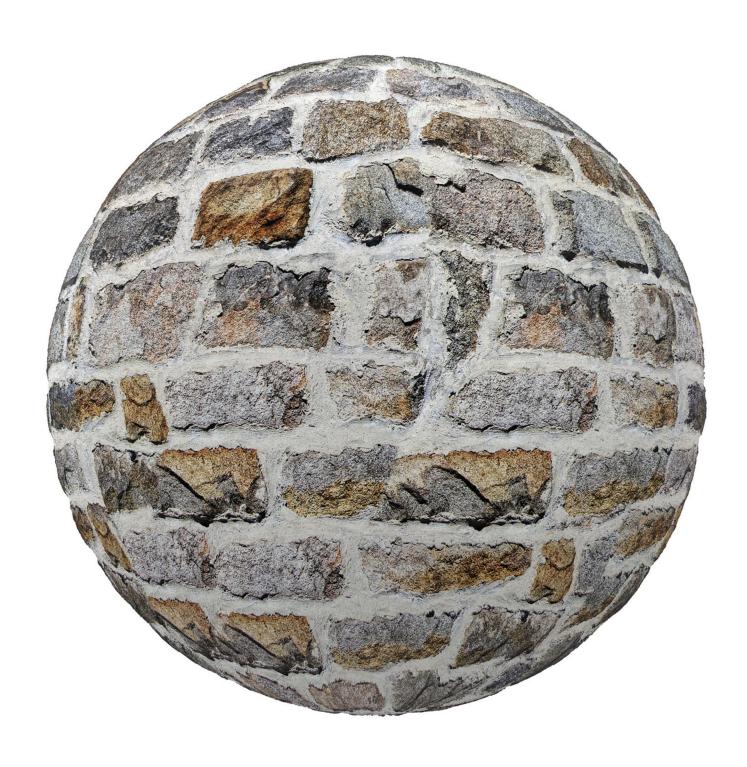

Height: 4096

FILENAME: old\_brick\_wall\_9

Width: 4096

Height: 4096

FILENAME: old brick wall 10

Width: 4096

Height: 4096

FILENAME: old stone and brick wall