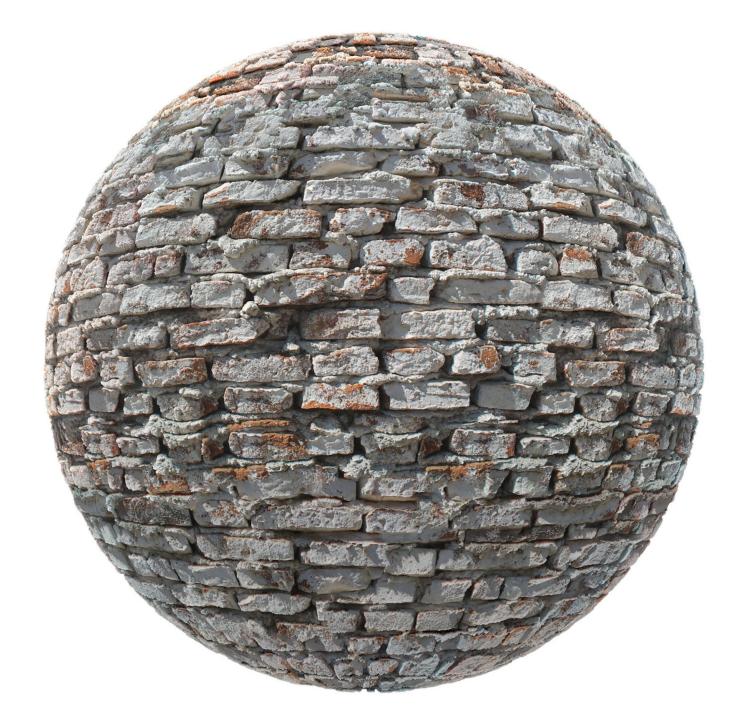

Height: 4096

FILENAME: red brick wall 23

Width: 4096

Height: 4096

FILENAME: stone brick wall 1

Width: 4096

Height: 4096

FILENAME: stone brick wall 2

Width: 4096

Height: 4096

FILENAME: stone\_brick\_wall\_3

Width: 4096

Height: 4096

FILENAME: stone\_brick\_wall\_4

Width: 4096

Height: 4096

FILENAME: stone brick\_wall\_5

Width: 4096

Height: 4096

FILENAME: stone brick\_wall\_6

Width: 4096

Height: 4096

FILENAME: stone\_brick\_wall\_7

Width: 4096

Height: 4096

FILENAME: stone brick wall 8

Width: 4096

Height: 4096

FILENAME: stone brick wall 9

Width: 4096

Height: 4096

FILENAME: stone\_brick\_wall\_10

Width: 4096

Height: 4096

FILENAME: stone brick wall 11

Width: 4096

Height: 4096

FILENAME: white brick wall 1

Width: 4096

Height: 4096