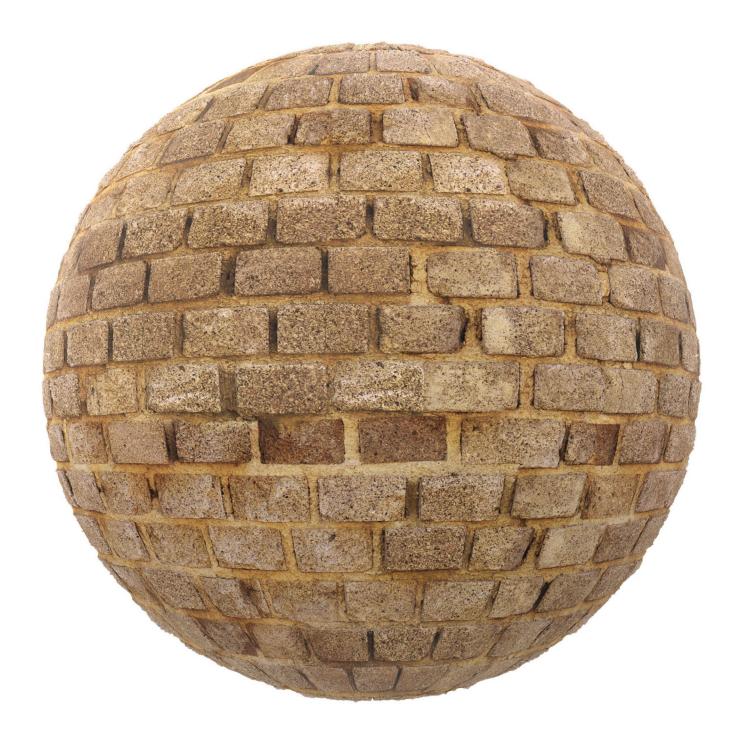

#### BRICK WALLS PBR TEXTURES collection volume 9

Width: 4096

Height: 4096

FILENAME: yellow brick wall 1

Width: 4096

Height: 4096

FILENAME: yellow\_brick\_wall\_2

Width: 4096