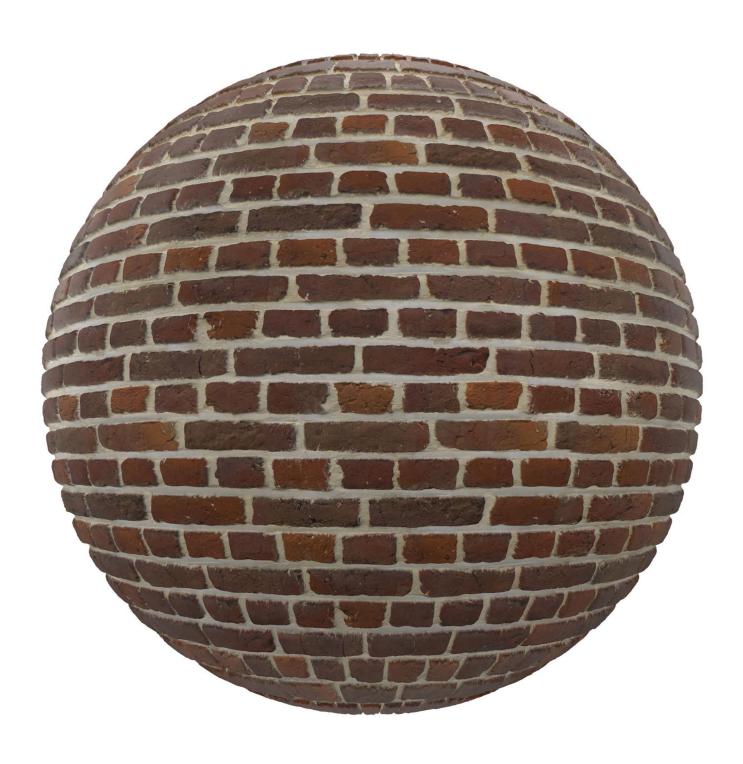

Height: 4096

FILENAME: brown brick wall 3

Width: 4096

Height: 4096

FILENAME: brown\_brick\_wall\_4

Width: 4096

Height: 4096

FILENAME: brown brick wall 5