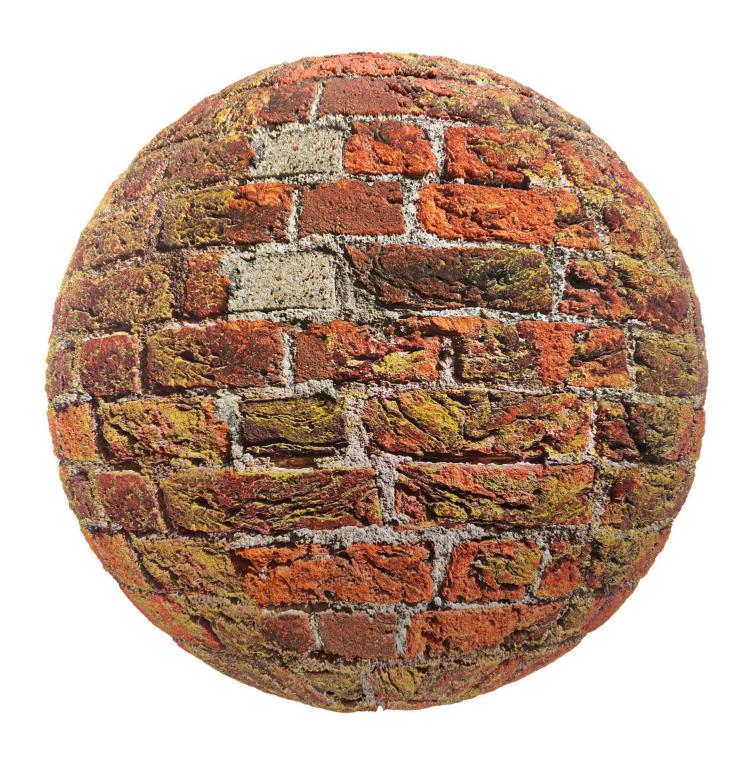

Height: 4096

FILENAME: old\_brick\_wall\_1

Width: 4096

Height: 4096

FILENAME: old\_brick\_wall\_2

Width: 4096

Height: 4096

FILENAME: old\_brick\_wall\_3

Width: 4096

Height: 4096

FILENAME: old\_brick\_wall\_4

Width: 4096

Height: 4096

FILENAME: old\_brick\_wall\_5

Width: 4096

Height: 4096

FILENAME: old\_brick\_wall\_6

Width: 4096

Height: 4096

FILENAME: old brick wall\_7

Width: 4096

Height: 4096

FILENAME: old\_brick\_wall\_8

Width: 4096

Height: 4096

FILENAME: old\_brick\_wall\_9

Width: 4096

Height: 4096

FILENAME: old brick wall 10

Width: 4096

Height: 4096

FILENAME: old stone and brick wall