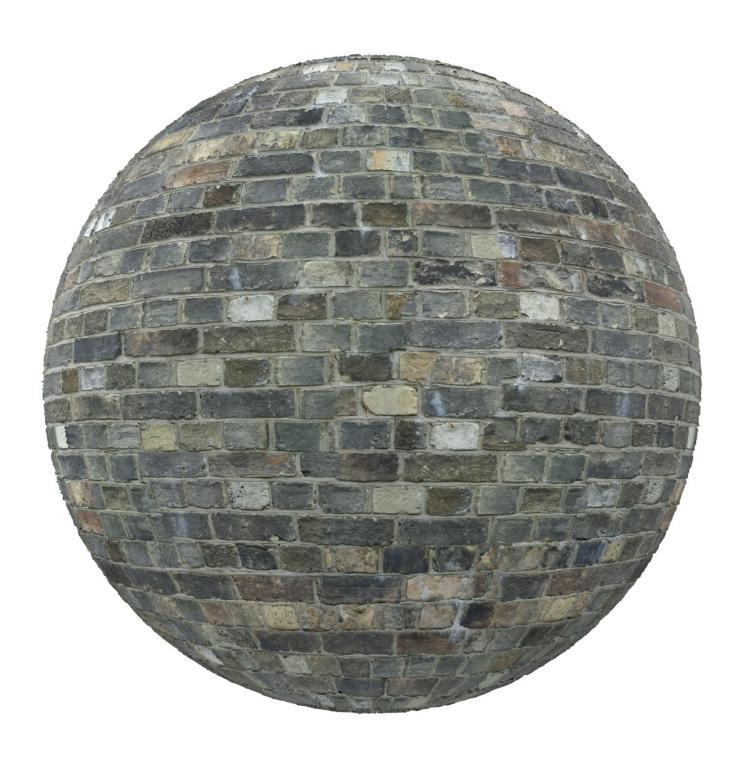

Height: 4096

FILENAME: brown brick wall 11

Width: 4096

Height: 4096

FILENAME: brown brick wall 12

Width: 4096

Height: 4096

FILENAME: dark stone brick wall