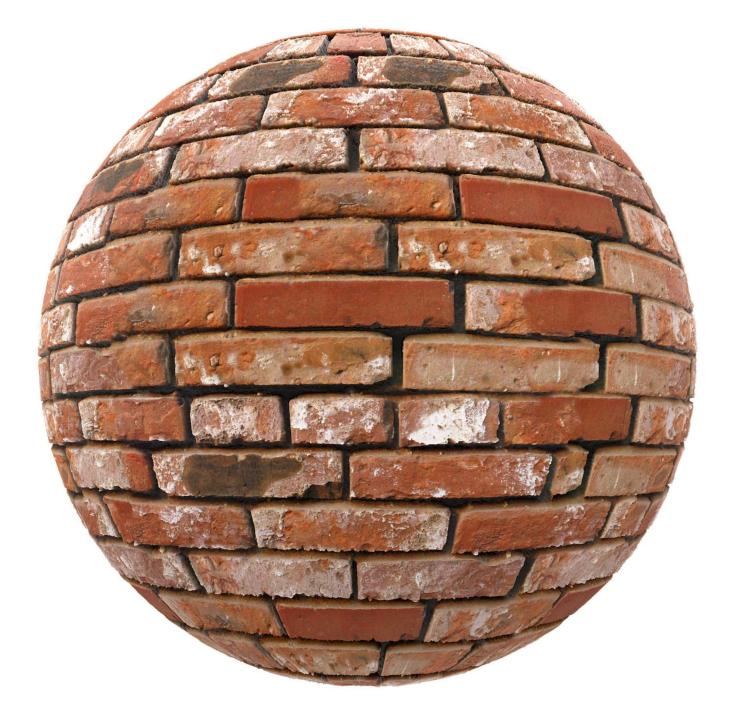

#### DESCRIPTION

CGAxis Brick Wall PBR Textures — Collection Volume 9 is a set of 100 PBR textures of brick and stone walls. In it you can find brick walls in many different colors and in different shapes. Each texture have 4096 x 4096 px resolution. All images are fully tileable (seamless) in PNG file format and have five maps: Diffuse / Albedo, Glossiness, Height / Displacement, Normal Map and Reflection.

#### MAPS

DIFFUSE / ALBEDO REFLECTION **GLOSSINESS** HEIGHT / DISPLACEMENT NORMAL

Width: 4096

Height: 4096

FILENAME: black stone brick wall

Width: 4096

Height: 4096

FILENAME: blue and brown brick wall