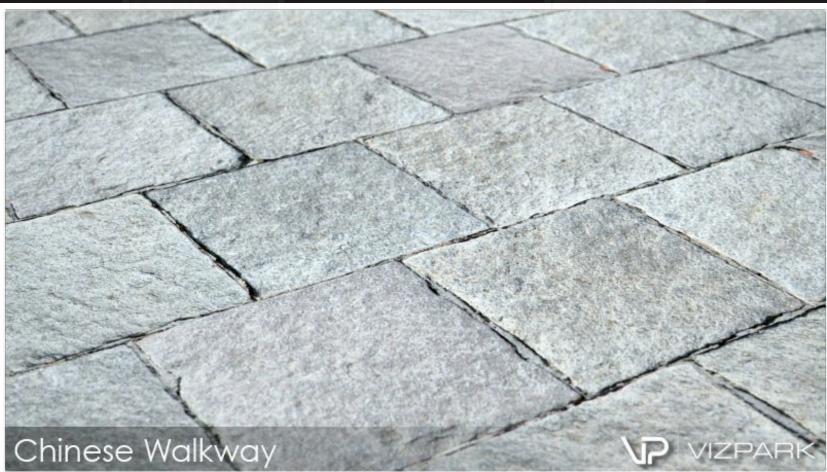

on

Stone Floors is a set of 19 highly detailed stone tile multitextures for architectural visualization. Each stone floor set includes multiple variations of single stone textures with diffuse, bump, displacement, reflection and alpha-mask layers. The textures are perfectly prepared to create several types of exterior stone floors with Walls & Tiles.





Each brick variation contains all layers for use with Walls & Tiles



### STONE FLOORS Main Features

- 19 high resolution multitexture packs
- diffuse, bump, reflection, displacement, alpha layers
- several stone variations per floor
- all textures photographed and hand edited
- perfectly compatible with Walls & Tiles or Crossmap



### BIKEWAY 7 individual stones



### CHINA FORBIDDEN CITY













### CHINESE WALKWAY













### COBBLESTONES BLACK













### COBBLESTONES I













## COBBLESTONES II 12 individual stones













## COBBLESTONES III 8 individual stones













## COBBLESTONES SMALL 20 individual stones













## OLD SQUARES 7 individual stones













#### PEBBLE PLATES













### PRIVATE PARKING













#### ROMAN MOSAIC













#### SIDEWALK BINZ













## SIDEWALK I 6 individual stones













## SIDEWALK II 5 individual stones













## SIDEWALK III 21 individual stones













### SIDEWALK IV





## SIDEWALK V 13 individual stones













## SMALL SQUARES 12 individual stones













#### **VIZPARK End User License Agreement (EULA)**

PEASE CAREFULLY READ THE FOLLOWING LICENSE AGREEMENT. IF YOU DO NOT AGREE T