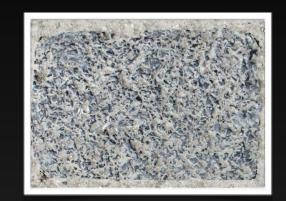

highly detailed stone tile multitextures for architectural visualization. Each stone floor set includes multiple variations of single stone textures with diffuse, bump, displacement, reflection and alpha-mask layers. The textures are perfectly prepared to create several types of exterior stone floors with Walls & Tiles.





Each brick variation contains all layers for use with Walls & Tiles



### STONE FLOORS Main Features

- 19 high resolution multitexture packs
- diffuse, bump, reflection, displacement, alpha layers
- several stone variations per floor
- all textures photographed and hand edited
- perfectly compatible with Walls & Tiles or Crossmap



### BIKEWAY 7 individual stones



### CHINA FORBIDDEN CITY













### CHINESE WALKWAY













### COBBLESTONES BLACK













### COBBLESTONES I













## COBBLESTONES II 12 individual stones













## COBBLESTONES III 8 individual stones













## COBBLESTONES SMALL 20 individual stones













## OLD SQUARES 7 individual stones













#### PEBBLE PLATES













### PRIVATE PARKING













#### ROMAN MOSAIC













#### SIDEWALK BINZ













## SIDEWALK I 6 individual stones













## SIDEWALK II 5 individual stones













## SIDEWALK III 21 individual stones













### SIDEWALK IV





## SIDEWALK V 13 individual stones













## SMALL SQUARES 12 individual stones













#### **VIZPARK End User License Agreement (EULA)**

PEASE CAREFULLY READ THE FOLLOWING LICENSE AGREEMENT. IF YOU DO NOT AGREE TO THE TERMS AND CONDITIONS IN TH