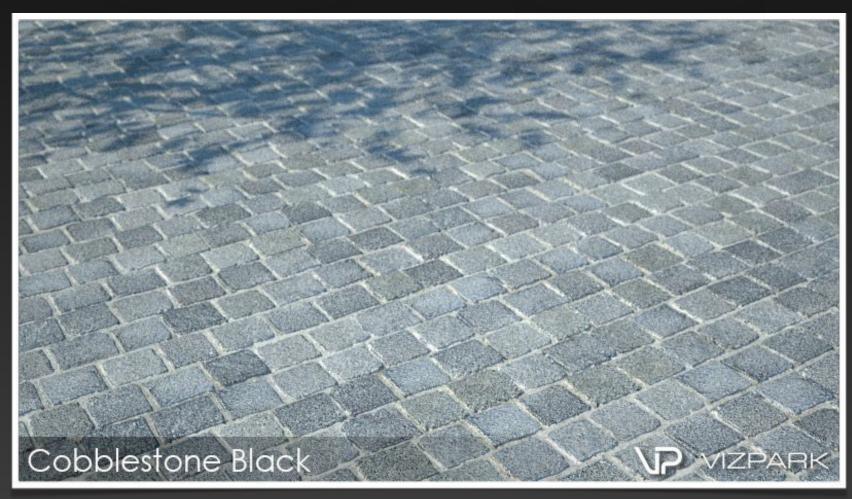

ghly detailed stone tile multitextures for architectural visualization. Each stone floor set includes multiple variations of single stone textures with diffuse, bump, displacement, reflection and alpha-mask layers. The textures are perfectly prepared to create several types of exterior stone floors with Walls & Tiles.





Each brick variation contains all layers for use with Walls & Tiles



### STONE FLOORS Main Features

- 19 high resolution multitexture packs
- diffuse, bump, reflection, displacement, alpha layers
- several stone variations per floor
- all textures photographed and hand edited
- perfectly compatible with Walls & Tiles or Crossmap



### BIKEWAY 7 individual stones



### CHINA FORBIDDEN CITY













### CHINESE WALKWAY













### COBBLESTONES BLACK













### COBBLESTONES I













## COBBLESTONES II 12 individual stones













## COBBLESTONES III 8 individual stones













## COBBLESTONES SMALL 20 individual stones













## OLD SQUARES 7 individual stones













#### PEBBLE PLATES













### PRIVATE PARKING













#### ROMAN MOSAIC













#### SIDEWALK BINZ













## SIDEWALK I 6 individual stones













## SIDEWALK II 5 individual stones













## SIDEWALK III 21 individual stones













### SIDEWALK IV





## SIDEWALK V 13 individual stones













## SMALL SQUARES 12 individual stones













#### **VIZPARK End User License Agreement (EULA)**

PEASE CAREFULLY READ THE FOLLOWING LICENSE AGREEMENT. IF YOU DO NOT AGREE TO THE TERMS AND CONDITIONS IN THIS