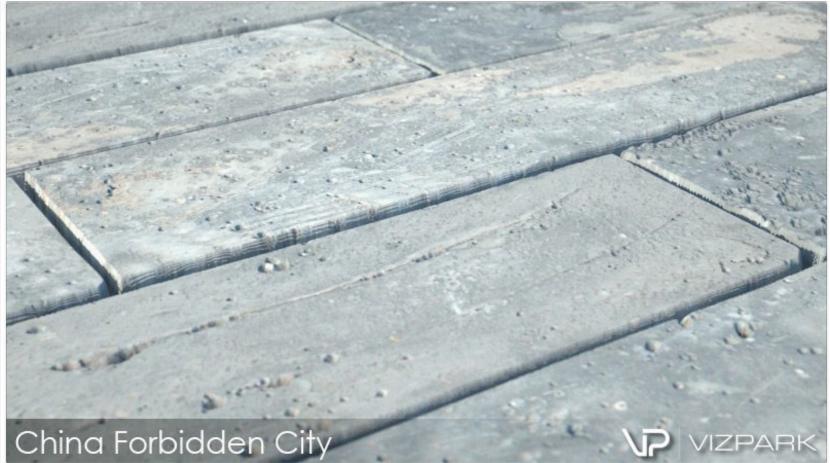

#### STANDARD WALLS

Description

Stone Floors is a set of 19 highly detailed stone tile multitextures for architectural visualization. Each stone floor set includes multiple variations of single stone textures with diffuse, bump, displacement, reflection and alpha-mask layers. The textures are perfectly prepared to create several types of exterior stone floors with Walls & Tiles.





Each brick variation contains all layers for use with Walls & Tiles



### STONE FLOORS Main Features

- 19 high resolution multitexture packs
- diffuse, bump, reflection, displacement, alpha layers
- several stone variations per floor
- all textures photographed and hand edited
- perfectly compatible with Walls & Tiles or Crossmap



### BIKEWAY 7 individual stones



### CHINA FORBIDDEN CITY













### CHINESE WALKWAY













### COBBLESTONES BLACK













### COBBLESTONES I













## COBBLESTONES II 12 individual stones













## COBBLESTONES III 8 individual stones













## COBBLESTONES SMALL 20 individual stones













## OLD SQUARES 7 individual stones













#### PEBBLE PLATES













### PRIVATE PARKING













#### ROMAN MOSAIC













#### SIDEWALK BINZ













## SIDEWALK I 6 individual stones













## SIDEWALK II 5 individual stones













## SIDEWALK III 21 individual stones













### SIDEWALK IV





## SIDEWALK V 13 individual stones













## SMALL SQUARES 12 individual stones













#### **VIZPARK End User License Agreement (EULA)**

PEASE CAREFULLY READ THE FOLLOWING LICENSE