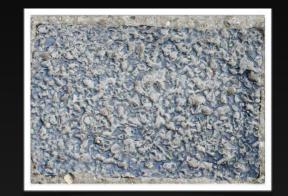

9 highly detailed stone tile multitextures for architectural visualization. Each stone floor set includes multiple variations of single stone textures with diffuse, bump, displacement, reflection and alpha-mask layers. The textures are perfectly prepared to create several types of exterior stone floors with Walls & Tiles.





Each brick variation contains all layers for use with Walls & Tiles



### STONE FLOORS Main Features

- 19 high resolution multitexture packs
- diffuse, bump, reflection, displacement, alpha layers
- several stone variations per floor
- all textures photographed and hand edited
- perfectly compatible with Walls & Tiles or Crossmap



### BIKEWAY 7 individual stones



### CHINA FORBIDDEN CITY













### CHINESE WALKWAY













### COBBLESTONES BLACK













### COBBLESTONES I













## COBBLESTONES II 12 individual stones













## COBBLESTONES III 8 individual stones













## COBBLESTONES SMALL 20 individual stones













## OLD SQUARES 7 individual stones













#### PEBBLE PLATES













### PRIVATE PARKING













#### ROMAN MOSAIC













#### SIDEWALK BINZ













## SIDEWALK I 6 individual stones













## SIDEWALK II 5 individual stones













## SIDEWALK III 21 individual stones













### SIDEWALK IV





## SIDEWALK V 13 individual stones













## SMALL SQUARES 12 individual stones













#### **VIZPARK End User License Agreement (EULA)**

PEASE CAREFULLY READ THE FOLLOWING LICENSE AGREEMENT. IF YOU DO NOT AGREE TO THE TERMS AND CONDITIONS IN