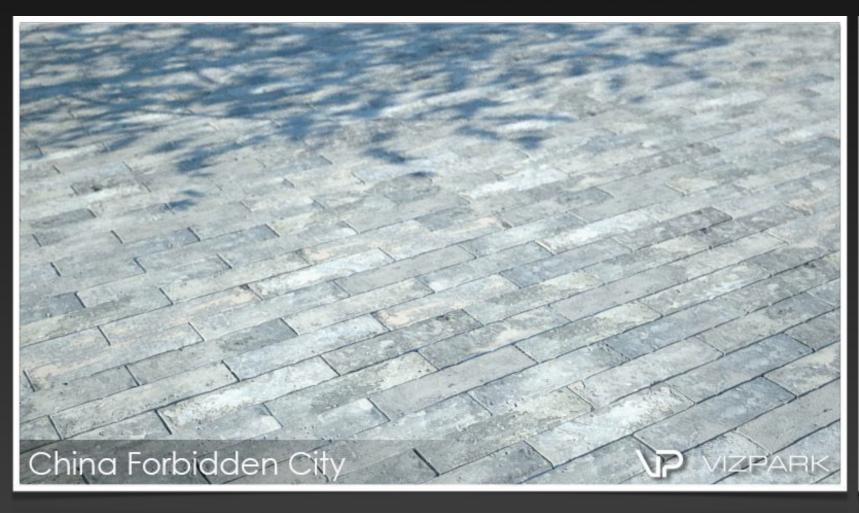

#### STANDARD WALLS

Description

Stone Floors is a set of 19 highly detailed stone tile multitextures for architectural visualization. Each stone floor set includes multiple variations of single stone textures with diffuse, bump, displacement, reflection and alpha-mask layers. The textures are perfectly prepared to create several types of exterior stone floors with Walls & Tiles.





Each brick variation contains all layers for use with Walls & Tiles



### STONE FLOORS Main Features

- 19 high resolution multitexture packs
- diffuse, bump, reflection, displacement, alpha layers
- several stone variations per floor
- all textures photographed and hand edited
- perfectly compatible with Walls & Tiles or Crossmap



### BIKEWAY 7 individual stones



### CHINA FORBIDDEN CITY













### CHINESE WALKWAY













### COBBLESTONES BLACK













### COBBLESTONES I













## COBBLESTONES II 12 individual stones













## COBBLESTONES III 8 individual stones













## COBBLESTONES SMALL 20 individual stones













## OLD SQUARES 7 individual stones













#### PEBBLE PLATES













### PRIVATE PARKING













#### ROMAN MOSAIC













#### SIDEWALK BINZ













## SIDEWALK I 6 individual stones













## SIDEWALK II 5 individual stones













## SIDEWALK III 21 individual stones













### SIDEWALK IV





## SIDEWALK V 13 individual stones













## SMALL SQUARES 12 individual stones













#### **VIZPARK End User License Agreement (EULA)**

PEASE CAREFULLY READ THE FOLLOWING LICEN