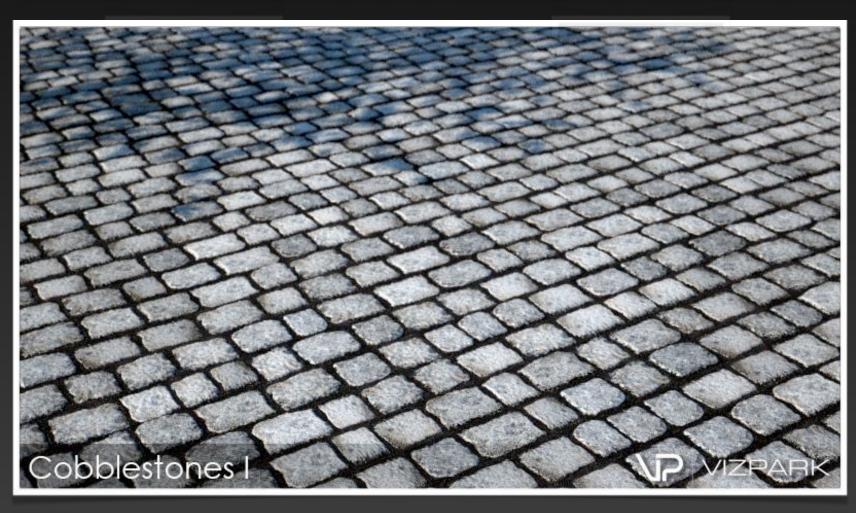

xtures for architectural visualization. Each stone floor set includes multiple variations of single stone textures with diffuse, bump, displacement, reflection and alpha-mask layers. The textures are perfectly prepared to create several types of exterior stone floors with Walls & Tiles.





Each brick variation contains all layers for use with Walls & Tiles



### STONE FLOORS Main Features

- 19 high resolution multitexture packs
- diffuse, bump, reflection, displacement, alpha layers
- several stone variations per floor
- all textures photographed and hand edited
- perfectly compatible with Walls & Tiles or Crossmap



### BIKEWAY 7 individual stones



### CHINA FORBIDDEN CITY













### CHINESE WALKWAY













### COBBLESTONES BLACK













### COBBLESTONES I













## COBBLESTONES II 12 individual stones













## COBBLESTONES III 8 individual stones













## COBBLESTONES SMALL 20 individual stones













## OLD SQUARES 7 individual stones













#### PEBBLE PLATES













### PRIVATE PARKING













#### ROMAN MOSAIC













#### SIDEWALK BINZ













## SIDEWALK I 6 individual stones













## SIDEWALK II 5 individual stones













## SIDEWALK III 21 individual stones













### SIDEWALK IV





## SIDEWALK V 13 individual stones













## SMALL SQUARES 12 individual stones













#### **VIZPARK End User License Agreement (EULA)**

PEASE CAREFULLY READ THE FOLLOWING LICENSE AGREEMENT. IF YOU DO NOT AGREE TO THE TERMS AND CONDITIONS IN THIS AGREEMENT, DO NOT USE THIS PROD