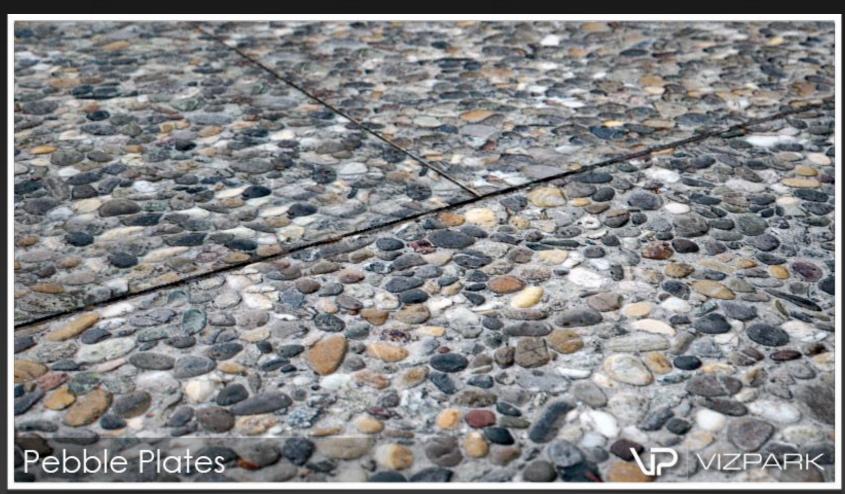

f exterior stone floors with Walls & Tiles.





Each brick variation contains all layers for use with Walls & Tiles



### STONE FLOORS Main Features

- 19 high resolution multitexture packs
- diffuse, bump, reflection, displacement, alpha layers
- several stone variations per floor
- all textures photographed and hand edited
- perfectly compatible with Walls & Tiles or Crossmap



### BIKEWAY 7 individual stones



### CHINA FORBIDDEN CITY













### CHINESE WALKWAY













### COBBLESTONES BLACK













### COBBLESTONES I













## COBBLESTONES II 12 individual stones













## COBBLESTONES III 8 individual stones













## COBBLESTONES SMALL 20 individual stones













## OLD SQUARES 7 individual stones













#### PEBBLE PLATES













### PRIVATE PARKING













#### ROMAN MOSAIC













#### SIDEWALK BINZ













## SIDEWALK I 6 individual stones













## SIDEWALK II 5 individual stones













## SIDEWALK III 21 individual stones













### SIDEWALK IV





## SIDEWALK V 13 individual stones













## SMALL SQUARES 12 individual stones













#### **VIZPARK End User License Agreement (EULA)**

PEASE CAREFULLY READ THE FOLLOWING LICENSE AGREEMENT. IF YOU DO NOT AGREE TO THE TERMS AND CONDITIONS IN THIS AGREEMENT, DO NOT USE THIS PRODUCT OR ANY OF THE INCLUDED FILES.

#### **GRANT OF LICENSE**

#### 1. GENERAL

This is a license agreement and not an agreement for sale. VIZPARK grants you a non-exclusive license to use this product, its documentation, bitmaps, scenes and 3d