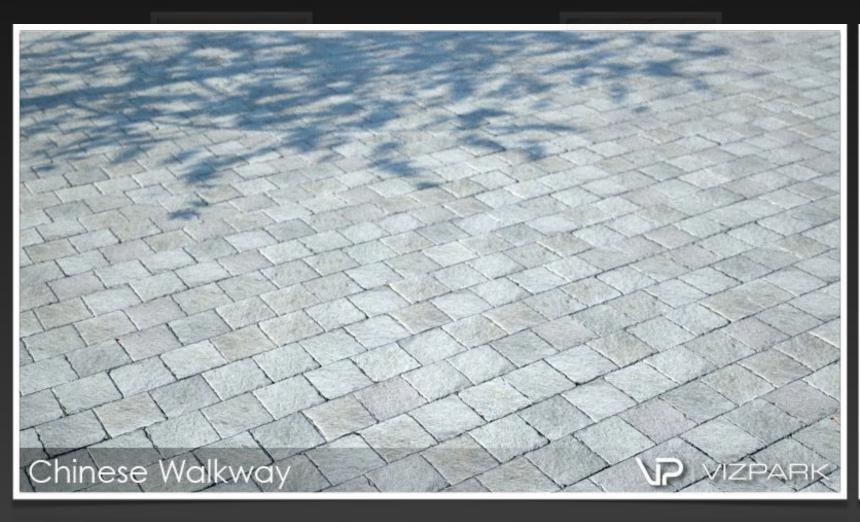

tion

Stone Floors is a set of 19 highly detailed stone tile multitextures for architectural visualization. Each stone floor set includes multiple variations of single stone textures with diffuse, bump, displacement, reflection and alpha-mask layers. The textures are perfectly prepared to create several types of exterior stone floors with Walls & Tiles.





Each brick variation contains all layers for use with Walls & Tiles



### STONE FLOORS Main Features

- 19 high resolution multitexture packs
- diffuse, bump, reflection, displacement, alpha layers
- several stone variations per floor
- all textures photographed and hand edited
- perfectly compatible with Walls & Tiles or Crossmap



### BIKEWAY 7 individual stones



### CHINA FORBIDDEN CITY













### CHINESE WALKWAY













### COBBLESTONES BLACK













### COBBLESTONES I













## COBBLESTONES II 12 individual stones













## COBBLESTONES III 8 individual stones













## COBBLESTONES SMALL 20 individual stones













## OLD SQUARES 7 individual stones













#### PEBBLE PLATES













### PRIVATE PARKING













#### ROMAN MOSAIC













#### SIDEWALK BINZ













## SIDEWALK I 6 individual stones













## SIDEWALK II 5 individual stones













## SIDEWALK III 21 individual stones













### SIDEWALK IV





## SIDEWALK V 13 individual stones













## SMALL SQUARES 12 individual stones













#### **VIZPARK End User License Agreement (EULA)**

PEASE CAREFULLY READ THE FOLLOWING LICENSE AGREEMENT. IF YOU DO NOT AGREE