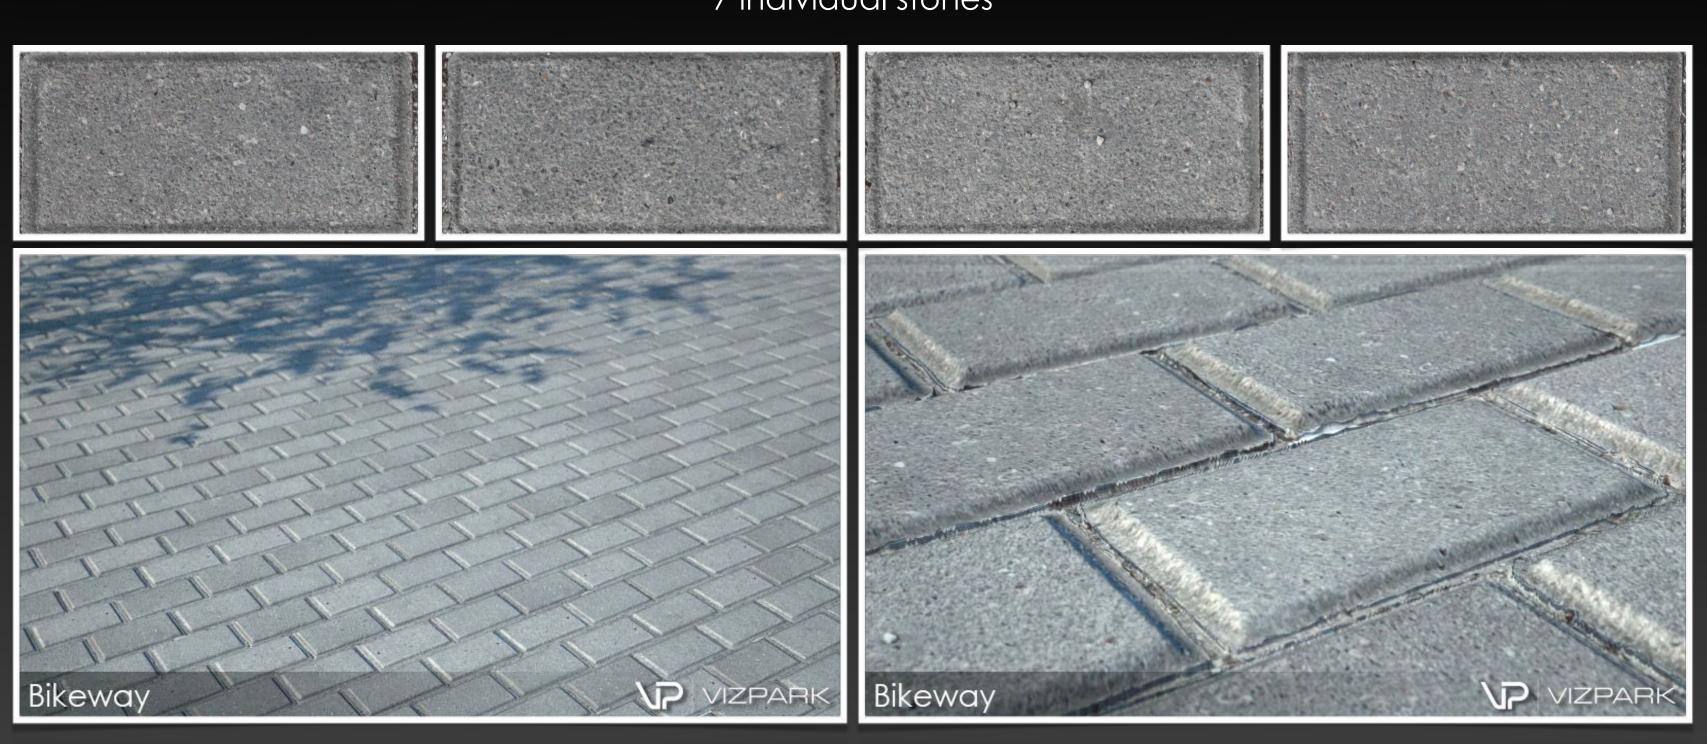

COLLECTION

# STONE FLOORS Overview





#### STANDARD WALLS

Description

Stone Floors is a set of 19 highly detailed stone tile multitextures for architectural visualization. Each stone floor set includes multiple variations of single stone textures with diffuse, bump, displacement, reflection and alpha-mask layers. The textures are perfectly prepared to create several types of exterior stone floors with Walls & Tiles.





Each brick variation contains all layers for use with Walls & Tiles



### STONE FLOORS Main Features

- 19 high resolution multitexture packs
- diffuse, bump, reflection, displacement, alpha layers
- several stone variations per floor
- all textures photographed and hand edited
- perfectly compatible with Walls & Tiles or Crossmap



### BIKEWAY 7 individual stones



### CHINA FORBIDDEN CITY













### CHINESE WALKWAY













### COBBLESTONES BLACK













### COBBLESTONES I













## COBBLESTONES II 12 individual stones













## COBBLESTONES III 8 individual stones













## COBBLESTONES SMALL 20 individual stones













## OLD SQUARES 7 individual stones













#### PEBBLE PLATES













### PRIVATE PARKING













#### ROMAN MOSAIC













#### SIDEWALK BINZ













## SIDEWALK I 6 individual stones













## SIDEWALK II 5 individual stones













## SIDEWALK III 21 individual stones













### SIDEWALK IV





## SIDEWALK V 13 individual stones













## SMALL SQUARES 12 individual stones













#### **VIZPARK End User License Agreement (EULA)**

PEAS