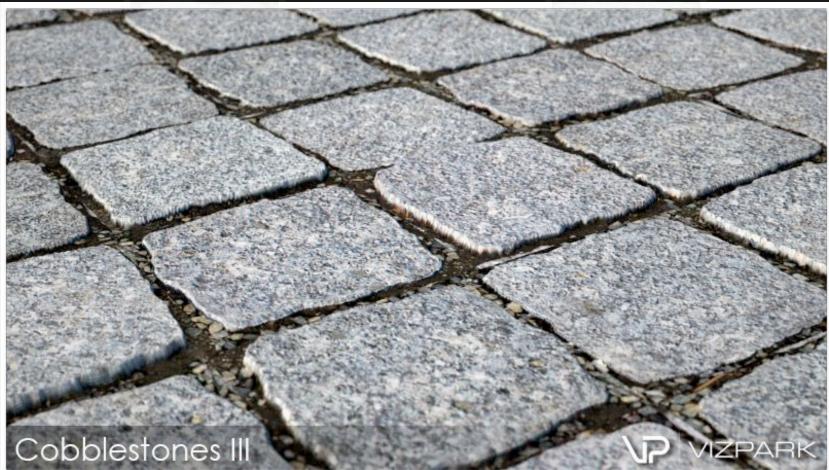

xtures with diffuse, bump, displacement, reflection and alpha-mask layers. The textures are perfectly prepared to create several types of exterior stone floors with Walls & Tiles.





Each brick variation contains all layers for use with Walls & Tiles



### STONE FLOORS Main Features

- 19 high resolution multitexture packs
- diffuse, bump, reflection, displacement, alpha layers
- several stone variations per floor
- all textures photographed and hand edited
- perfectly compatible with Walls & Tiles or Crossmap



### BIKEWAY 7 individual stones



### CHINA FORBIDDEN CITY













### CHINESE WALKWAY













### COBBLESTONES BLACK













### COBBLESTONES I













## COBBLESTONES II 12 individual stones













## COBBLESTONES III 8 individual stones













## COBBLESTONES SMALL 20 individual stones













## OLD SQUARES 7 individual stones













#### PEBBLE PLATES













### PRIVATE PARKING













#### ROMAN MOSAIC













#### SIDEWALK BINZ













## SIDEWALK I 6 individual stones













## SIDEWALK II 5 individual stones













## SIDEWALK III 21 individual stones













### SIDEWALK IV





## SIDEWALK V 13 individual stones













## SMALL SQUARES 12 individual stones













#### **VIZPARK End User License Agreement (EULA)**

PEASE CAREFULLY READ THE FOLLOWING LICENSE AGREEMENT. IF YOU DO NOT AGREE TO THE TERMS AND CONDITIONS IN THIS AGREEMENT, DO NOT USE THIS PRODUCT OR ANY OF THE INCLUDED FILES.

#### **GRANT OF LICENSE**

#### 1. GENERAL

This is a license agreement a