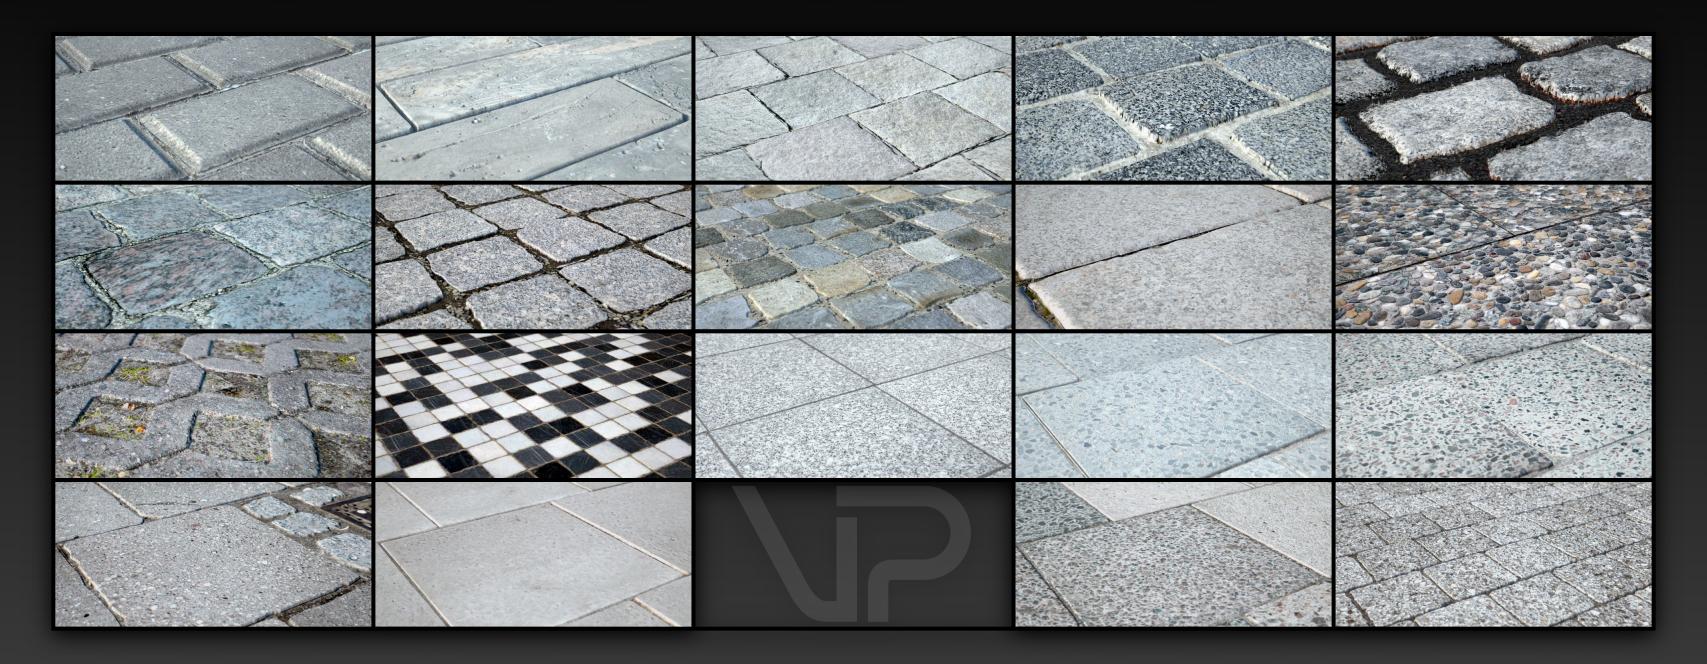

# STONE FLOORS Overview

#### STANDARD WALLS

Description

Stone Floors is a set of 19 highly detailed stone tile multitextures for architectural visualization. Each stone floor set includes multiple variations of single stone textures with diffuse, bump, displacement, reflection and alpha-mask layers. The textures are perfectly prepared to create several types of exterior stone floors with Walls & Tiles.

### STONE FLOORS Main Features

- 19 high resolution multitexture packs
- diffuse, bump, reflection, displacement, alpha layers
- several stone variations per floor
- all textures photographed and hand edited
- perfectly compatible with Walls & Tiles or Crossmap