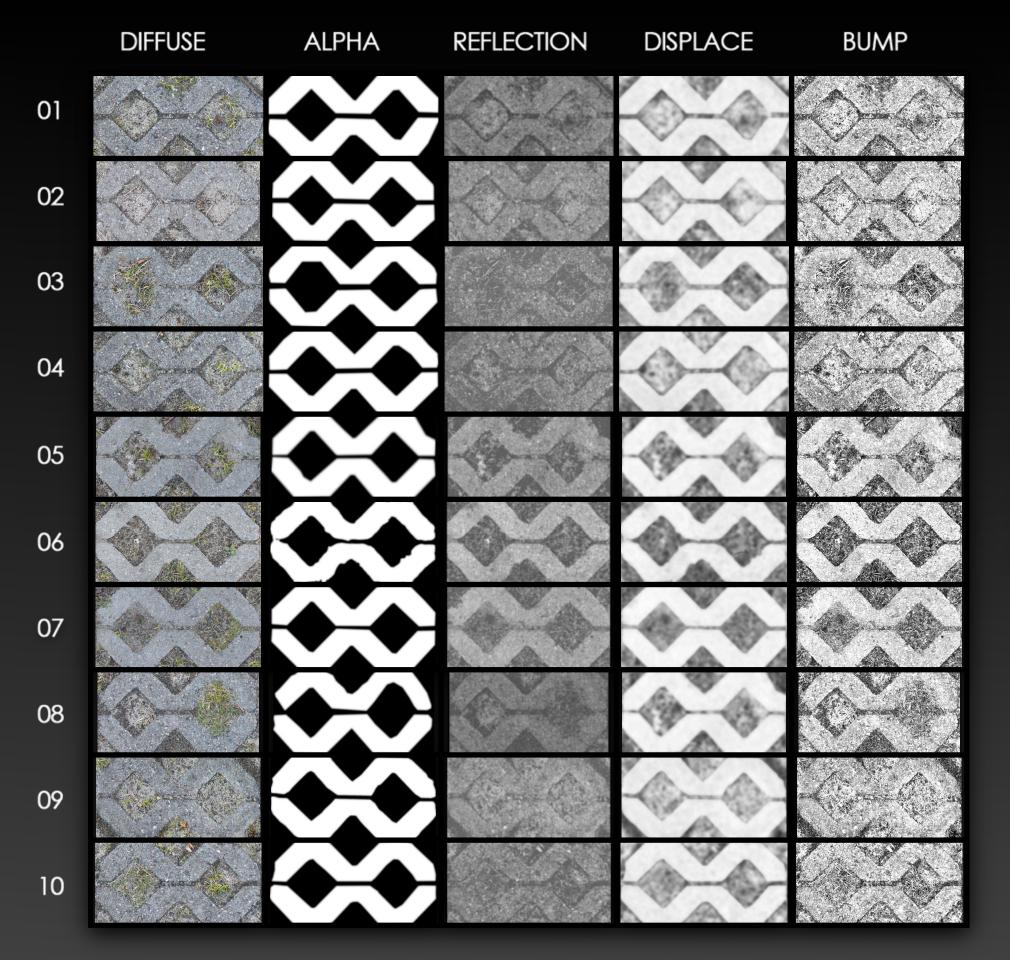

#### STANDARD WALLS

Description

Stone Floors is a set of 19 highly detailed stone tile multitextures for architectural visualization. Each stone floor set includes multiple variations of single stone textures with diffuse, bump, displacement, reflection and alpha-mask layers. The textures are perfectly prepared to create several types of exterior stone floors with Walls & Tiles.

### STONE FLOORS Main Features

- 19 high resolution multitexture packs
- diffuse, bump, reflection, displacement, alpha layers
- several stone variations per floor
- all textures photographed and hand edited
- perfectly compatible with Walls & Tiles or Crossmap