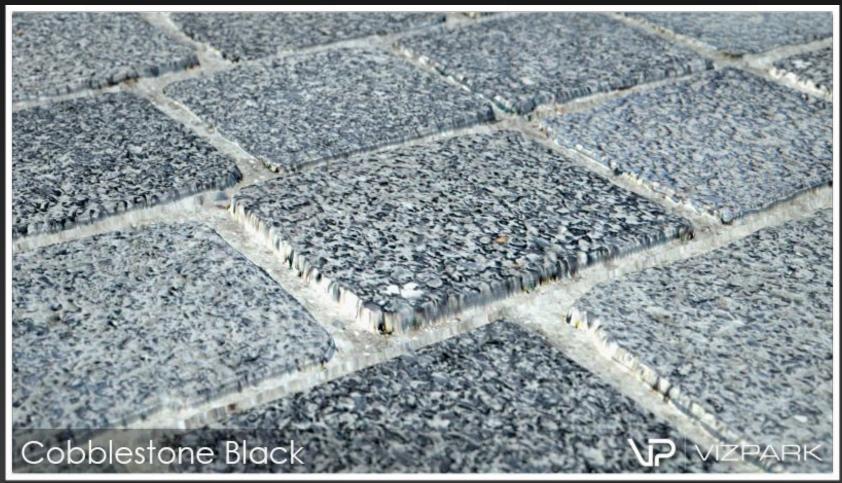

ly detailed stone tile multitextures for architectural visualization. Each stone floor set includes multiple variations of single stone textures with diffuse, bump, displacement, reflection and alpha-mask layers. The textures are perfectly prepared to create several types of exterior stone floors with Walls & Tiles.





Each brick variation contains all layers for use with Walls & Tiles



### STONE FLOORS Main Features

- 19 high resolution multitexture packs
- diffuse, bump, reflection, displacement, alpha layers
- several stone variations per floor
- all textures photographed and hand edited
- perfectly compatible with Walls & Tiles or Crossmap



### BIKEWAY 7 individual stones



### CHINA FORBIDDEN CITY













### CHINESE WALKWAY













### COBBLESTONES BLACK













### COBBLESTONES I













## COBBLESTONES II 12 individual stones













## COBBLESTONES III 8 individual stones













## COBBLESTONES SMALL 20 individual stones













## OLD SQUARES 7 individual stones













#### PEBBLE PLATES













### PRIVATE PARKING













#### ROMAN MOSAIC













#### SIDEWALK BINZ













## SIDEWALK I 6 individual stones













## SIDEWALK II 5 individual stones













## SIDEWALK III 21 individual stones













### SIDEWALK IV





## SIDEWALK V 13 individual stones













## SMALL SQUARES 12 individual stones













#### **VIZPARK End User License Agreement (EULA)**

PEASE CAREFULLY READ THE FOLLOWING LICENSE AGREEMENT. IF YOU DO NOT AGREE TO THE TERMS AND CONDITIONS IN THIS A