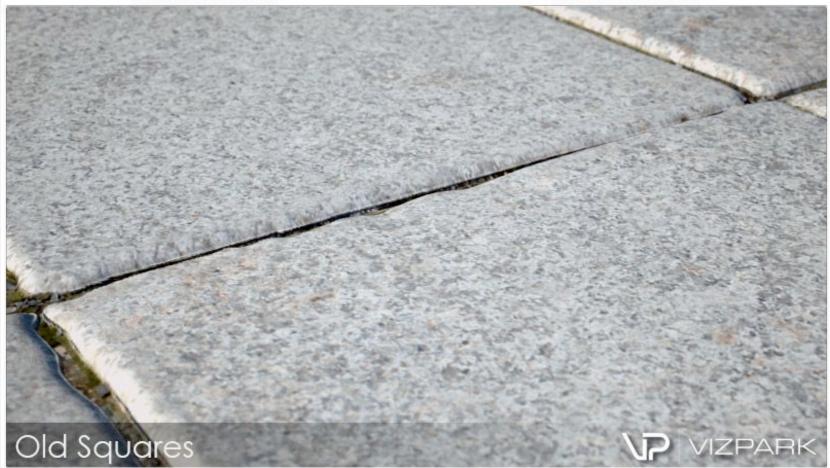

epared to create several types of exterior stone floors with Walls & Tiles.





Each brick variation contains all layers for use with Walls & Tiles



### STONE FLOORS Main Features

- 19 high resolution multitexture packs
- diffuse, bump, reflection, displacement, alpha layers
- several stone variations per floor
- all textures photographed and hand edited
- perfectly compatible with Walls & Tiles or Crossmap



### BIKEWAY 7 individual stones



### CHINA FORBIDDEN CITY













### CHINESE WALKWAY













### COBBLESTONES BLACK













### COBBLESTONES I













## COBBLESTONES II 12 individual stones













## COBBLESTONES III 8 individual stones













## COBBLESTONES SMALL 20 individual stones













## OLD SQUARES 7 individual stones













#### PEBBLE PLATES













### PRIVATE PARKING













#### ROMAN MOSAIC













#### SIDEWALK BINZ













## SIDEWALK I 6 individual stones













## SIDEWALK II 5 individual stones













## SIDEWALK III 21 individual stones













### SIDEWALK IV





## SIDEWALK V 13 individual stones













## SMALL SQUARES 12 individual stones













#### **VIZPARK End User License Agreement (EULA)**

PEASE CAREFULLY READ THE FOLLOWING LICENSE AGREEMENT. IF YOU DO NOT AGREE TO THE TERMS AND CONDITIONS IN THIS AGREEMENT, DO NOT USE THIS PRODUCT OR ANY OF THE INCLUDED FILES.

#### **GRANT OF LICENSE**

#### 1. GENERAL

This is a license agreement and not an agreement for sale. VIZPARK grants you a non-exclusive license to use this product, its docume