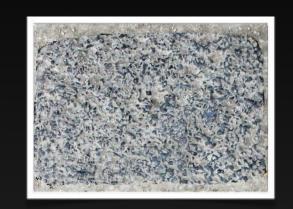

19 highly detailed stone tile multitextures for architectural visualization. Each stone floor set includes multiple variations of single stone textures with diffuse, bump, displacement, reflection and alpha-mask layers. The textures are perfectly prepared to create several types of exterior stone floors with Walls & Tiles.





Each brick variation contains all layers for use with Walls & Tiles



### STONE FLOORS Main Features

- 19 high resolution multitexture packs
- diffuse, bump, reflection, displacement, alpha layers
- several stone variations per floor
- all textures photographed and hand edited
- perfectly compatible with Walls & Tiles or Crossmap



### BIKEWAY 7 individual stones



### CHINA FORBIDDEN CITY













### CHINESE WALKWAY













### COBBLESTONES BLACK













### COBBLESTONES I













## COBBLESTONES II 12 individual stones













## COBBLESTONES III 8 individual stones













## COBBLESTONES SMALL 20 individual stones













## OLD SQUARES 7 individual stones













#### PEBBLE PLATES













### PRIVATE PARKING













#### ROMAN MOSAIC













#### SIDEWALK BINZ













## SIDEWALK I 6 individual stones













## SIDEWALK II 5 individual stones













## SIDEWALK III 21 individual stones













### SIDEWALK IV





## SIDEWALK V 13 individual stones













## SMALL SQUARES 12 individual stones













#### **VIZPARK End User License Agreement (EULA)**

PEASE CAREFULLY READ THE FOLLOWING LICENSE AGREEMENT. IF YOU DO NOT AGREE TO THE TERMS AND CONDITIONS I