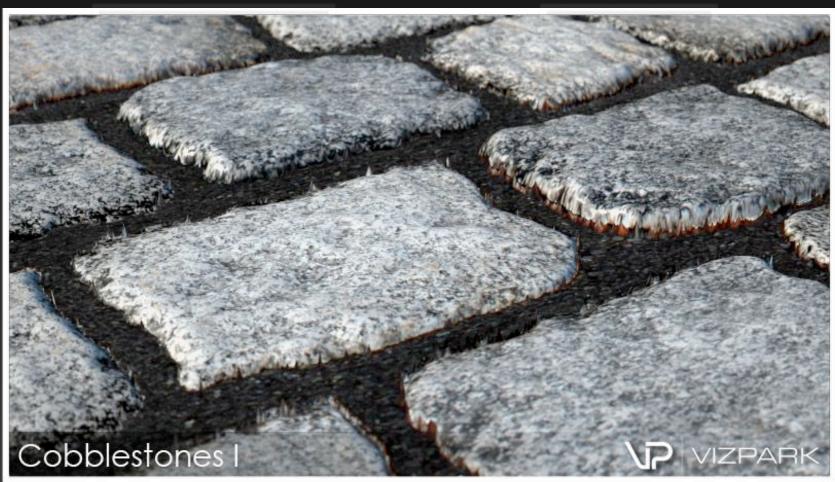

ures for architectural visualization. Each stone floor set includes multiple variations of single stone textures with diffuse, bump, displacement, reflection and alpha-mask layers. The textures are perfectly prepared to create several types of exterior stone floors with Walls & Tiles.





Each brick variation contains all layers for use with Walls & Tiles



### STONE FLOORS Main Features

- 19 high resolution multitexture packs
- diffuse, bump, reflection, displacement, alpha layers
- several stone variations per floor
- all textures photographed and hand edited
- perfectly compatible with Walls & Tiles or Crossmap



### BIKEWAY 7 individual stones



### CHINA FORBIDDEN CITY













### CHINESE WALKWAY













### COBBLESTONES BLACK













### COBBLESTONES I













## COBBLESTONES II 12 individual stones













## COBBLESTONES III 8 individual stones













## COBBLESTONES SMALL 20 individual stones













## OLD SQUARES 7 individual stones













#### PEBBLE PLATES













### PRIVATE PARKING













#### ROMAN MOSAIC













#### SIDEWALK BINZ













## SIDEWALK I 6 individual stones













## SIDEWALK II 5 individual stones













## SIDEWALK III 21 individual stones













### SIDEWALK IV





## SIDEWALK V 13 individual stones













## SMALL SQUARES 12 individual stones













#### **VIZPARK End User License Agreement (EULA)**

PEASE CAREFULLY READ THE FOLLOWING LICENSE AGREEMENT. IF YOU DO NOT AGREE TO THE TERMS AND CONDITIONS IN THIS AGREEMENT, DO NOT USE THIS PRODUC