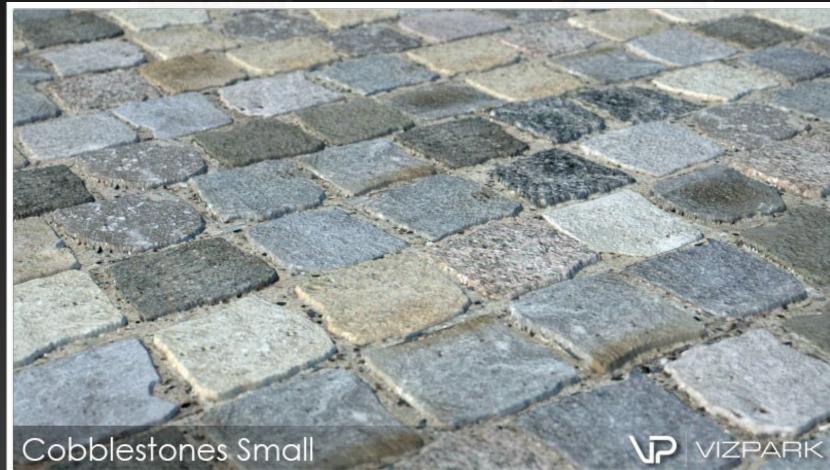

alpha-mask layers. The textures are perfectly prepared to create several types of exterior stone floors with Walls & Tiles.





Each brick variation contains all layers for use with Walls & Tiles



### STONE FLOORS Main Features

- 19 high resolution multitexture packs
- diffuse, bump, reflection, displacement, alpha layers
- several stone variations per floor
- all textures photographed and hand edited
- perfectly compatible with Walls & Tiles or Crossmap



### BIKEWAY 7 individual stones



### CHINA FORBIDDEN CITY













### CHINESE WALKWAY













### COBBLESTONES BLACK













### COBBLESTONES I













## COBBLESTONES II 12 individual stones













## COBBLESTONES III 8 individual stones













## COBBLESTONES SMALL 20 individual stones













## OLD SQUARES 7 individual stones













#### PEBBLE PLATES













### PRIVATE PARKING













#### ROMAN MOSAIC













#### SIDEWALK BINZ













## SIDEWALK I 6 individual stones













## SIDEWALK II 5 individual stones













## SIDEWALK III 21 individual stones













### SIDEWALK IV





## SIDEWALK V 13 individual stones













## SMALL SQUARES 12 individual stones













#### **VIZPARK End User License Agreement (EULA)**

PEASE CAREFULLY READ THE FOLLOWING LICENSE AGREEMENT. IF YOU DO NOT AGREE TO THE TERMS AND CONDITIONS IN THIS AGREEMENT, DO NOT USE THIS PRODUCT OR ANY OF THE INCLUDED FILES.

#### **GRANT OF LICENSE**

#### 1. GENERAL

This is a license agreement and not an agreement for sale. VIZPARK grants you a non-e