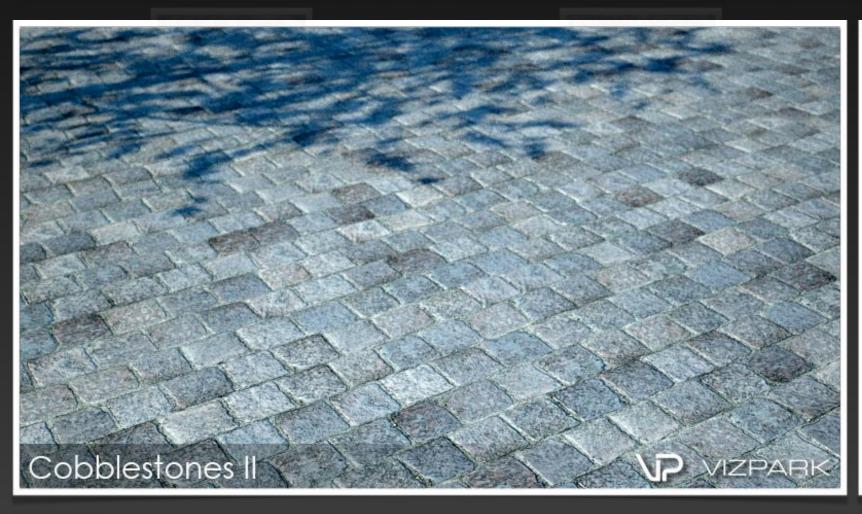

oor set includes multiple variations of single stone textures with diffuse, bump, displacement, reflection and alpha-mask layers. The textures are perfectly prepared to create several types of exterior stone floors with Walls & Tiles.





Each brick variation contains all layers for use with Walls & Tiles



### STONE FLOORS Main Features

- 19 high resolution multitexture packs
- diffuse, bump, reflection, displacement, alpha layers
- several stone variations per floor
- all textures photographed and hand edited
- perfectly compatible with Walls & Tiles or Crossmap



### BIKEWAY 7 individual stones



### CHINA FORBIDDEN CITY













### CHINESE WALKWAY













### COBBLESTONES BLACK













### COBBLESTONES I













## COBBLESTONES II 12 individual stones













## COBBLESTONES III 8 individual stones













## COBBLESTONES SMALL 20 individual stones













## OLD SQUARES 7 individual stones













#### PEBBLE PLATES













### PRIVATE PARKING













#### ROMAN MOSAIC













#### SIDEWALK BINZ













## SIDEWALK I 6 individual stones













## SIDEWALK II 5 individual stones













## SIDEWALK III 21 individual stones













### SIDEWALK IV





## SIDEWALK V 13 individual stones













## SMALL SQUARES 12 individual stones













#### **VIZPARK End User License Agreement (EULA)**

PEASE CAREFULLY READ THE FOLLOWING LICENSE AGREEMENT. IF YOU DO NOT AGREE TO THE TERMS AND CONDITIONS IN THIS AGREEMENT, DO NOT USE THIS PRODUCT OR ANY OF THE INCLUDED FILES.

#### **GRANT OF LI