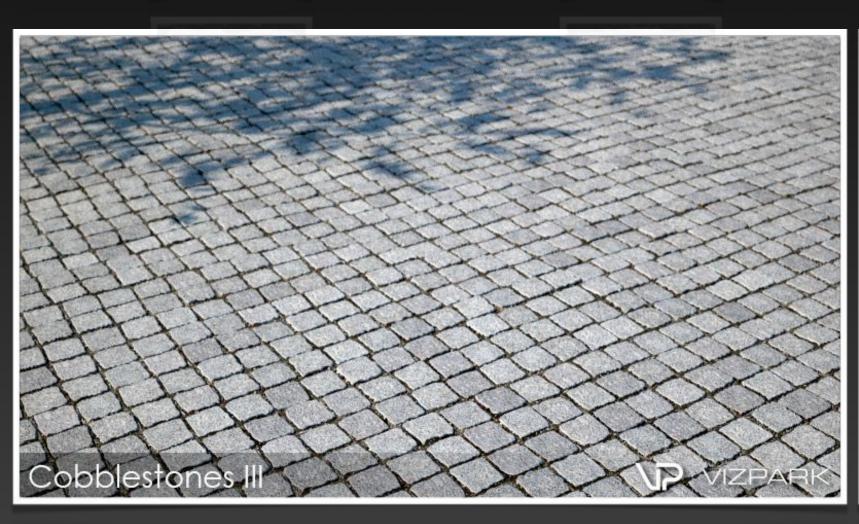

textures with diffuse, bump, displacement, reflection and alpha-mask layers. The textures are perfectly prepared to create several types of exterior stone floors with Walls & Tiles.





Each brick variation contains all layers for use with Walls & Tiles



### STONE FLOORS Main Features

- 19 high resolution multitexture packs
- diffuse, bump, reflection, displacement, alpha layers
- several stone variations per floor
- all textures photographed and hand edited
- perfectly compatible with Walls & Tiles or Crossmap



### BIKEWAY 7 individual stones



### CHINA FORBIDDEN CITY













### CHINESE WALKWAY













### COBBLESTONES BLACK













### COBBLESTONES I













## COBBLESTONES II 12 individual stones













## COBBLESTONES III 8 individual stones













## COBBLESTONES SMALL 20 individual stones













## OLD SQUARES 7 individual stones













#### PEBBLE PLATES













### PRIVATE PARKING













#### ROMAN MOSAIC













#### SIDEWALK BINZ













## SIDEWALK I 6 individual stones













## SIDEWALK II 5 individual stones













## SIDEWALK III 21 individual stones













### SIDEWALK IV





## SIDEWALK V 13 individual stones













## SMALL SQUARES 12 individual stones













#### **VIZPARK End User License Agreement (EULA)**

PEASE CAREFULLY READ THE FOLLOWING LICENSE AGREEMENT. IF YOU DO NOT AGREE TO THE TERMS AND CONDITIONS IN THIS AGREEMENT, DO NOT USE THIS PRODUCT OR ANY OF THE INCLUDED FILES.

#### **GRANT OF LICENSE**

#### 1. GENERAL

This is a license agreement