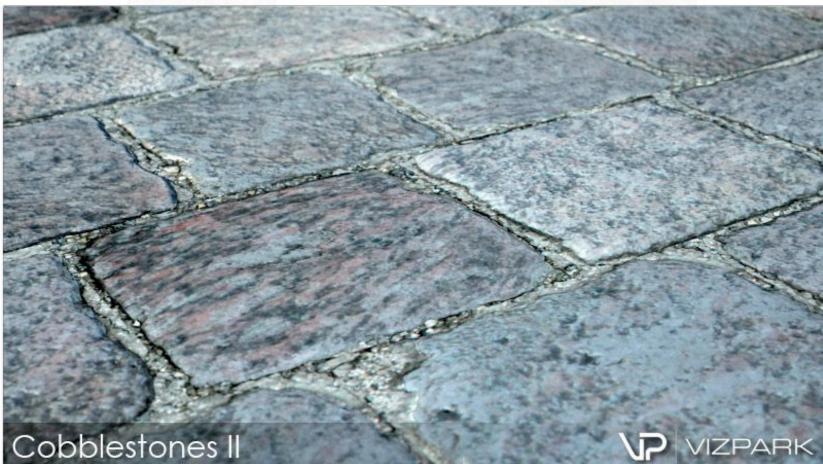

r set includes multiple variations of single stone textures with diffuse, bump, displacement, reflection and alpha-mask layers. The textures are perfectly prepared to create several types of exterior stone floors with Walls & Tiles.





Each brick variation contains all layers for use with Walls & Tiles



### STONE FLOORS Main Features

- 19 high resolution multitexture packs
- diffuse, bump, reflection, displacement, alpha layers
- several stone variations per floor
- all textures photographed and hand edited
- perfectly compatible with Walls & Tiles or Crossmap



### BIKEWAY 7 individual stones



### CHINA FORBIDDEN CITY













### CHINESE WALKWAY













### COBBLESTONES BLACK













### COBBLESTONES I













## COBBLESTONES II 12 individual stones













## COBBLESTONES III 8 individual stones













## COBBLESTONES SMALL 20 individual stones













## OLD SQUARES 7 individual stones













#### PEBBLE PLATES













### PRIVATE PARKING













#### ROMAN MOSAIC













#### SIDEWALK BINZ













## SIDEWALK I 6 individual stones













## SIDEWALK II 5 individual stones













## SIDEWALK III 21 individual stones













### SIDEWALK IV





## SIDEWALK V 13 individual stones













## SMALL SQUARES 12 individual stones













#### **VIZPARK End User License Agreement (EULA)**

PEASE CAREFULLY READ THE FOLLOWING LICENSE AGREEMENT. IF YOU DO NOT AGREE TO THE TERMS AND CONDITIONS IN THIS AGREEMENT, DO NOT USE THIS PRODUCT OR ANY OF THE INCLUDED FILES.

#### **GRANT OF LICE