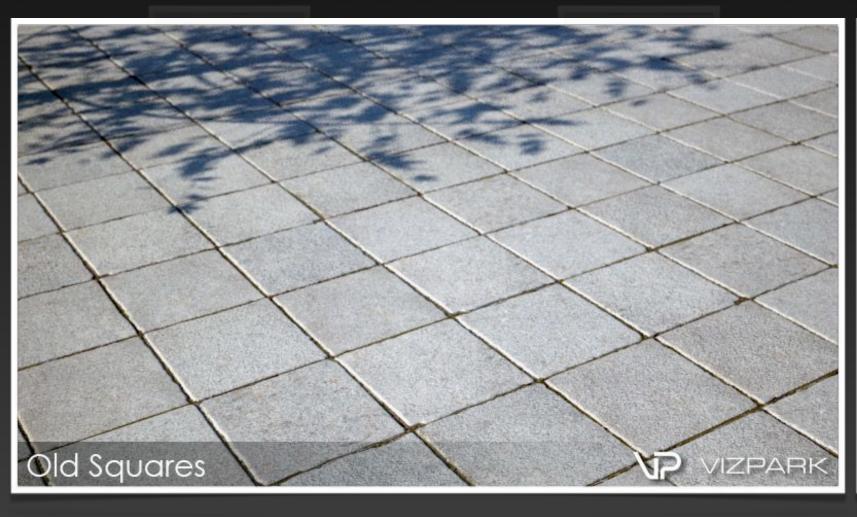

prepared to create several types of exterior stone floors with Walls & Tiles.





Each brick variation contains all layers for use with Walls & Tiles



### STONE FLOORS Main Features

- 19 high resolution multitexture packs
- diffuse, bump, reflection, displacement, alpha layers
- several stone variations per floor
- all textures photographed and hand edited
- perfectly compatible with Walls & Tiles or Crossmap



### BIKEWAY 7 individual stones



### CHINA FORBIDDEN CITY













### CHINESE WALKWAY













### COBBLESTONES BLACK













### COBBLESTONES I













## COBBLESTONES II 12 individual stones













## COBBLESTONES III 8 individual stones













## COBBLESTONES SMALL 20 individual stones













## OLD SQUARES 7 individual stones













#### PEBBLE PLATES













### PRIVATE PARKING













#### ROMAN MOSAIC













#### SIDEWALK BINZ













## SIDEWALK I 6 individual stones













## SIDEWALK II 5 individual stones













## SIDEWALK III 21 individual stones













### SIDEWALK IV





## SIDEWALK V 13 individual stones













## SMALL SQUARES 12 individual stones













#### **VIZPARK End User License Agreement (EULA)**

PEASE CAREFULLY READ THE FOLLOWING LICENSE AGREEMENT. IF YOU DO NOT AGREE TO THE TERMS AND CONDITIONS IN THIS AGREEMENT, DO NOT USE THIS PRODUCT OR ANY OF THE INCLUDED FILES.

#### **GRANT OF LICENSE**

#### 1. GENERAL

This is a license agreement and not an agreement for sale. VIZPARK grants you a non-exclusive license to use this product, its docu