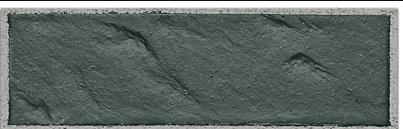

### STANDARD WALLS

Description

Standard Walls is a set of 20 highly detailed brick multitextures for architectural visualization. Each wall set includes multiple variations of single brick textures with diffuse, bump, displacement, reflection and alpha-mask layers. The textures are perfectly prepared to create any type of brickwall with Walls & Tiles. All textures are provided and licensed by the original manufacturer ROEBEN from Germany.

All textures are provided and licensed from the Germany brick manufacturer ROEBEN: www.roeben.com

Single bricks with all layers for use with Walls & Tiles