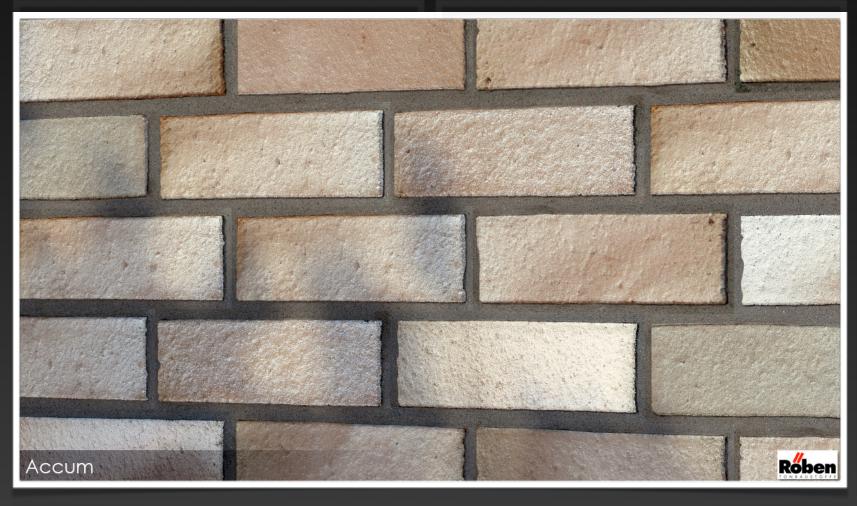

single brick textures with diffuse, bump, displacement, reflection and alpha-mask layers. The textures are perfectly prepared to create any type of brickwall with Walls & Tiles. All textures are provided and licensed by the original manufacturer ROEBEN from Germany.

All textures are provided and licensed from the Germany brick manufacturer ROEBEN: www.roeben.com







Single bricks with all layers for use with Walls & Tiles



### MODERN WALLS

Main Features

- 20 high resolution multitexture packs
- diffuse, bump, reflection, displacement, alpha layers
- up to 19 single brick variations per wall
- all textures photographed and hand edited
- officially licensed by Germany manufacturer ROEBEN
- perfectly compatible with Walls & Tiles or Crossmap





# ACCUM 16 individual bricks

















# BASTILLE 16 individual bricks

















# BERGEN 12 individual bricks

















# BUCKINGHAM 19 individual bricks















## CHELSEA 15 individual bricks















## DYKBRAND

10 individual bricks

















# FARO 9 individual bricks

















## FORMBACK

13 individual bricks

















# GEESTBRAND 16 individual bricks

















# MONTBLANC 8 individual bricks





# MOORBRAND 16 individual bricks

















## NEUMARKT 12 individual bricks







## NEUMARKTII

6 individual bricks

















### OSLO 7 individual bricks







### PICCADILLY

17 individual bricks

















# QUEBEC WHITE 5 individual bricks

















### RAVELLO 5 individual bricks















## RYSUM 14 individual bricks