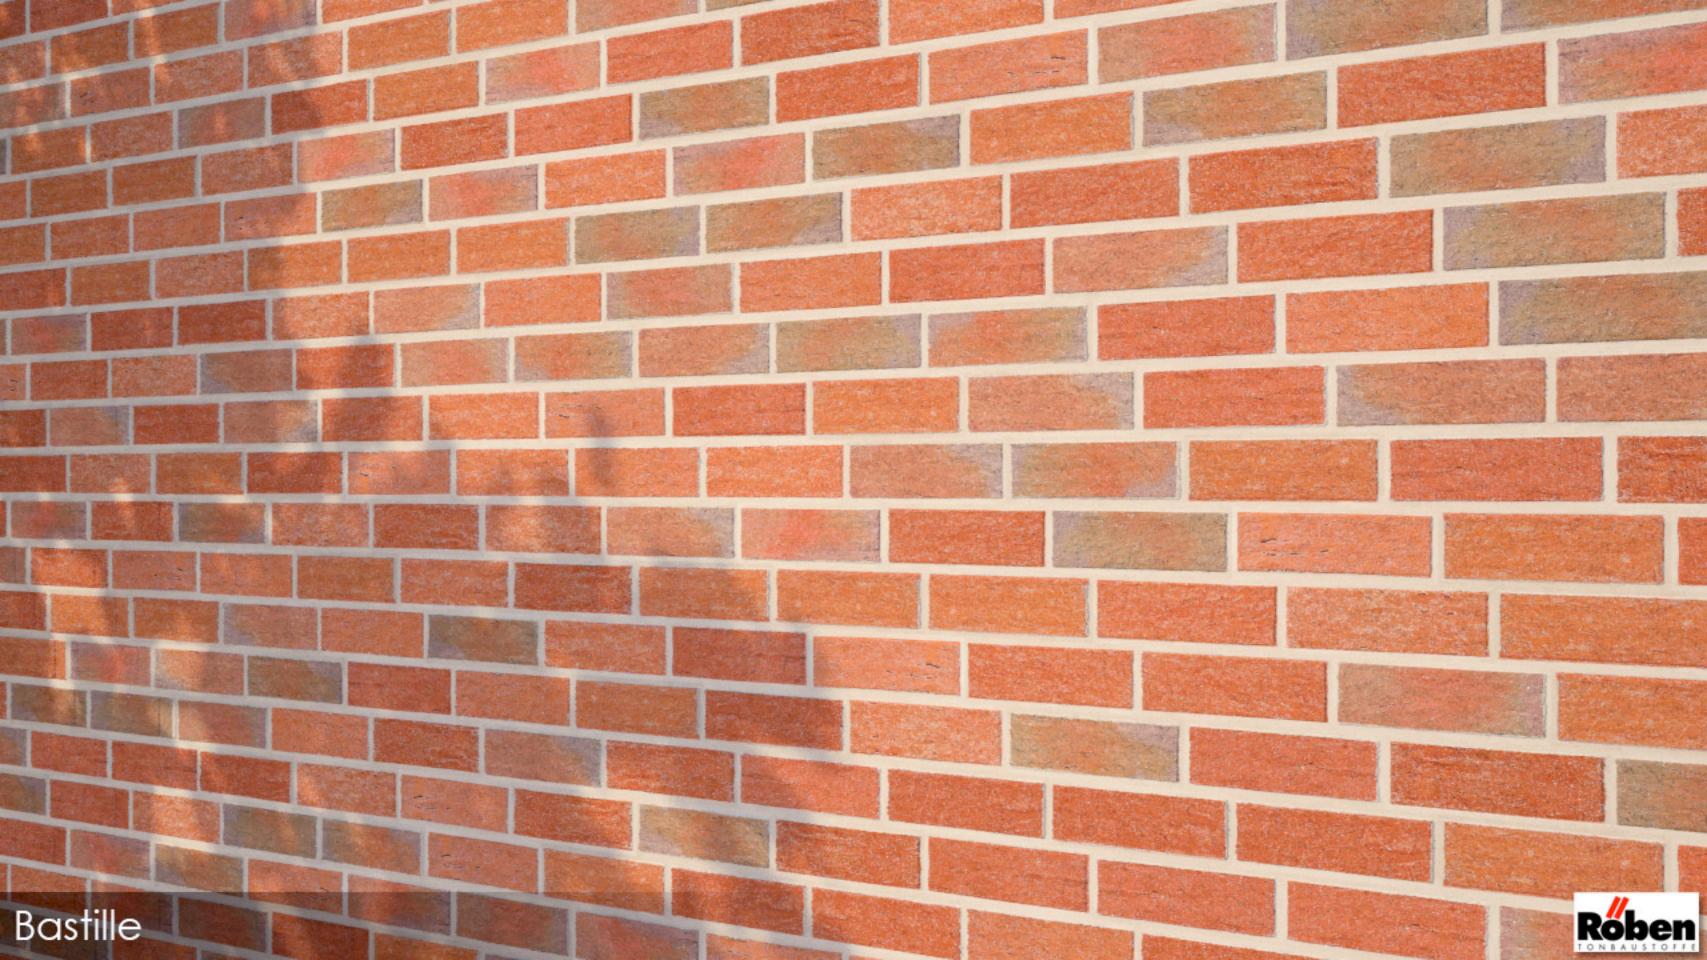

brick textures with diffuse, bump, displacement, reflection and alpha-mask layers. The textures are perfectly prepared to create any type of brickwall with Walls & Tiles. All textures are provided and licensed by the original manufacturer ROEBEN from Germany.

All textures are provided and licensed from the Germany brick manufacturer ROEBEN: www.roeben.com







Single bricks with all layers for use with Walls & Tiles



### MODERN WALLS

Main Features

- 20 high resolution multitexture packs
- diffuse, bump, reflection, displacement, alpha layers
- up to 19 single brick variations per wall
- all textures photographed and hand edited
- officially licensed by Germany manufacturer ROEBEN
- perfectly compatible with Walls & Tiles or Crossmap





# ACCUM 16 individual bricks

















# BASTILLE 16 individual bricks

















# BERGEN 12 individual bricks

















# BUCKINGHAM 19 individual bricks















## CHELSEA 15 individual bricks















## DYKBRAND

10 individual bricks

















# FARO 9 individual bricks

















## FORMBACK

13 individual bricks

















# GEESTBRAND 16 individual bricks

















# MONTBLANC 8 individual bricks





# MOORBRAND 16 individual bricks

















## NEUMARKT 12 individual bricks







## NEUMARKTII

6 individual bricks

















### OSLO 7 individual bricks







### PICCADILLY

17 individual bricks

















# QUEBEC WHITE 5 individual bricks

















### RAVELLO 5 individual bricks















## RYSUM 14 individual bricks