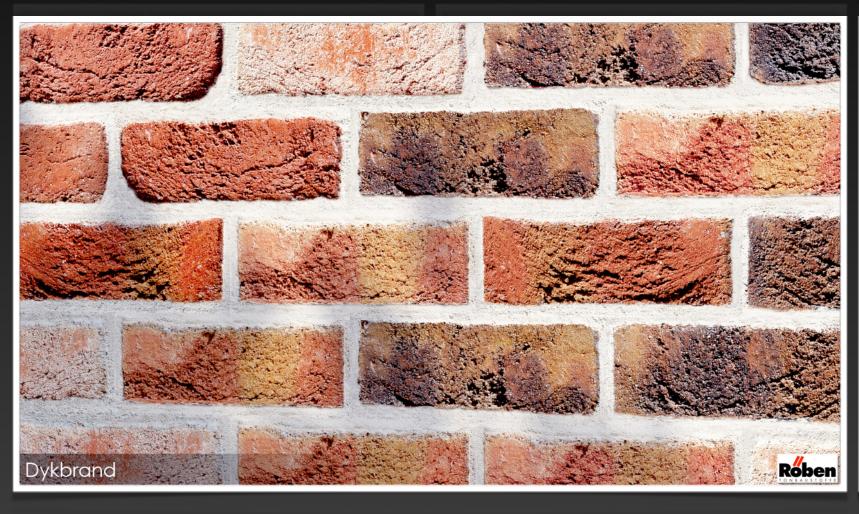

er ROEBEN from Germany.

All textures are provided and licensed from the Germany brick manufacturer ROEBEN: www.roeben.com







Single bricks with all layers for use with Walls & Tiles



### MODERN WALLS

Main Features

- 20 high resolution multitexture packs
- diffuse, bump, reflection, displacement, alpha layers
- up to 19 single brick variations per wall
- all textures photographed and hand edited
- officially licensed by Germany manufacturer ROEBEN
- perfectly compatible with Walls & Tiles or Crossmap





# ACCUM 16 individual bricks

















# BASTILLE 16 individual bricks

















# BERGEN 12 individual bricks

















# BUCKINGHAM 19 individual bricks















## CHELSEA 15 individual bricks















## DYKBRAND

10 individual bricks

















# FARO 9 individual bricks

















## FORMBACK

13 individual bricks

















# GEESTBRAND 16 individual bricks

















# MONTBLANC 8 individual bricks





# MOORBRAND 16 individual bricks

















## NEUMARKT 12 individual bricks







## NEUMARKTII

6 individual bricks

















### OSLO 7 individual bricks







### PICCADILLY

17 individual bricks

















# QUEBEC WHITE 5 individual bricks

















### RAVELLO 5 individual bricks















## RYSUM 14 individual bricks

















# SORRENTO 03 individual bricks











## WIESMOOR 17 individual bricks















#### **VIZPARK End User License Agreement (EULA)**

PEASE CAREFULLY READ THE FOLLOWING LICENSE AGREEMENT. IF YOU DO NOT AGREE TO THE TERMS A