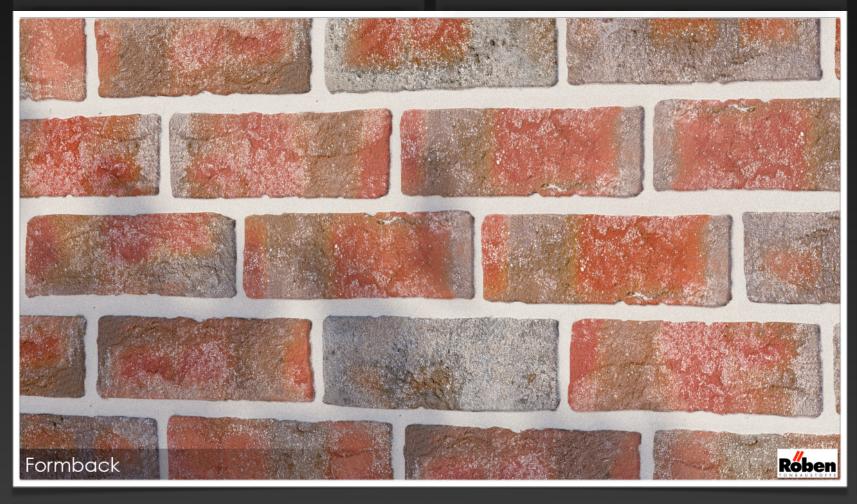

urer ROEBEN: www.roeben.com







Single bricks with all layers for use with Walls & Tiles



### MODERN WALLS

Main Features

- 20 high resolution multitexture packs
- diffuse, bump, reflection, displacement, alpha layers
- up to 19 single brick variations per wall
- all textures photographed and hand edited
- officially licensed by Germany manufacturer ROEBEN
- perfectly compatible with Walls & Tiles or Crossmap





# ACCUM 16 individual bricks

















# BASTILLE 16 individual bricks

















# BERGEN 12 individual bricks

















# BUCKINGHAM 19 individual bricks















## CHELSEA 15 individual bricks















## DYKBRAND

10 individual bricks

















# FARO 9 individual bricks

















## FORMBACK

13 individual bricks

















# GEESTBRAND 16 individual bricks

















# MONTBLANC 8 individual bricks





# MOORBRAND 16 individual bricks

















## NEUMARKT 12 individual bricks







## NEUMARKTII

6 individual bricks

















### OSLO 7 individual bricks







### PICCADILLY

17 individual bricks

















# QUEBEC WHITE 5 individual bricks

















### RAVELLO 5 individual bricks















## RYSUM 14 individual bricks

















# SORRENTO 03 individual bricks











## WIESMOOR 17 individual bricks















#### **VIZPARK End User License Agreement (EULA)**

PEASE CAREFULLY READ THE FOLLOWING LICENSE AGREEMENT. IF YOU DO NOT AGREE TO THE TERMS AND CONDITIONS IN THIS AGREEMENT, DO NOT USE THIS PRODUCT OR ANY OF THE INCLUDED FILES.

#### **