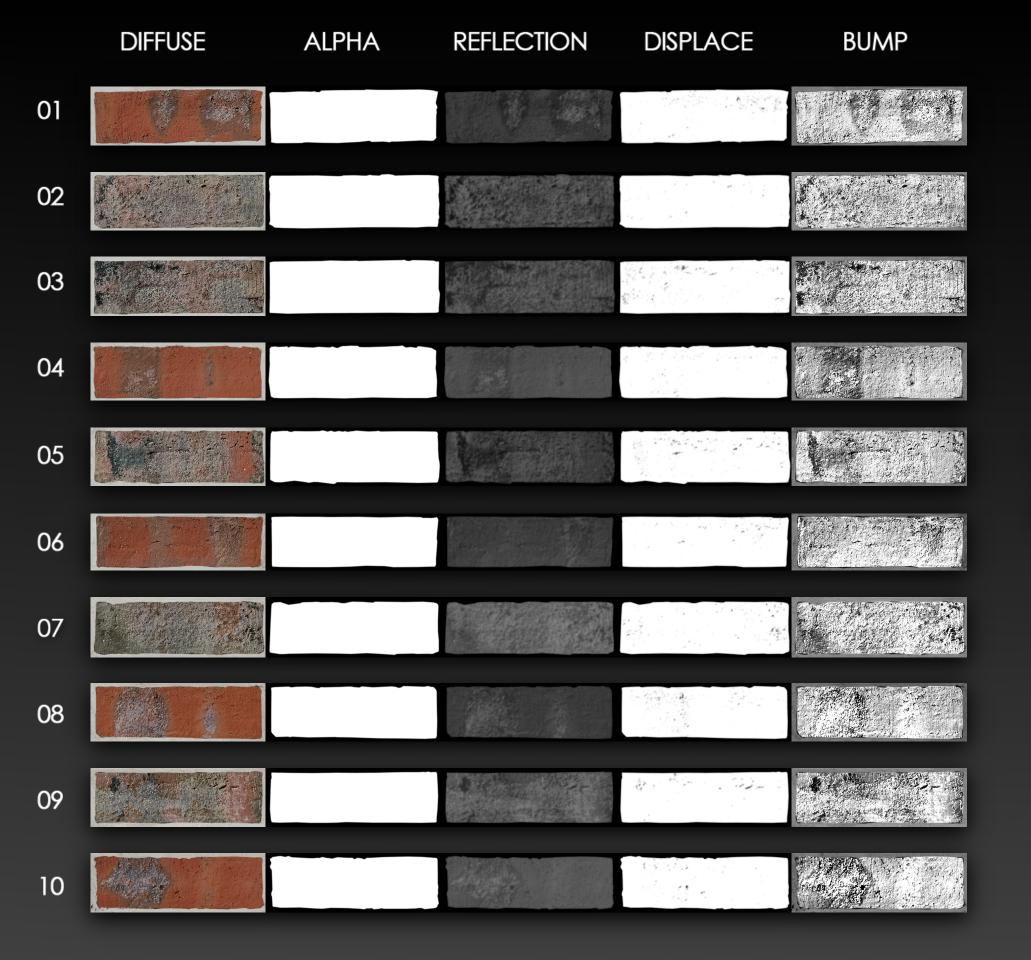

### STANDARD WALLS

Description

Standard Walls is a set of 20 highly detailed brick multitextures for architectural visualization. Each wall set includes multiple variations of single brick textures with diffuse, bump, displacement, reflection and alpha-mask layers. The textures are perfectly prepared to create any type of brickwall with Walls & Tiles. All textures are provided and licensed by the original manufacturer ROEBEN from Germany.

All textures are provided and licensed from the Germany brick manufacturer ROEBEN: www.roeben.com

Single bricks with all layers for use with Walls & Tiles

### MODERN WALLS

Main Features

- 20 high resolution multitexture packs
- diffuse, bump, reflection, displacement, alpha layers
- up to 19 single brick variations per wall
- all textures photographed and hand edited
- officially licensed by Germany manufacturer ROEBEN
- perfectly compatible with Walls & Tiles or Crossmap