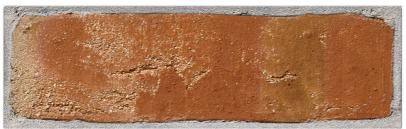

### STANDARD WALLS

Description

Standard Walls is a set of 20 highly detailed brick multitextures for architectural visualization. Each wall set includes multiple variations of single brick textures with diffuse, bump, displacement, reflection and alpha-mask layers. The textures are perfectly prepared to create any type of brickwall with Walls & Tiles. All textures are provided and licensed by the original manufacturer ROEBEN from Germany.

All textures are provided and licensed from the Germany brick manufacturer ROEBEN: www.roeben.com

Single bricks with all layers for use with Walls & Tiles