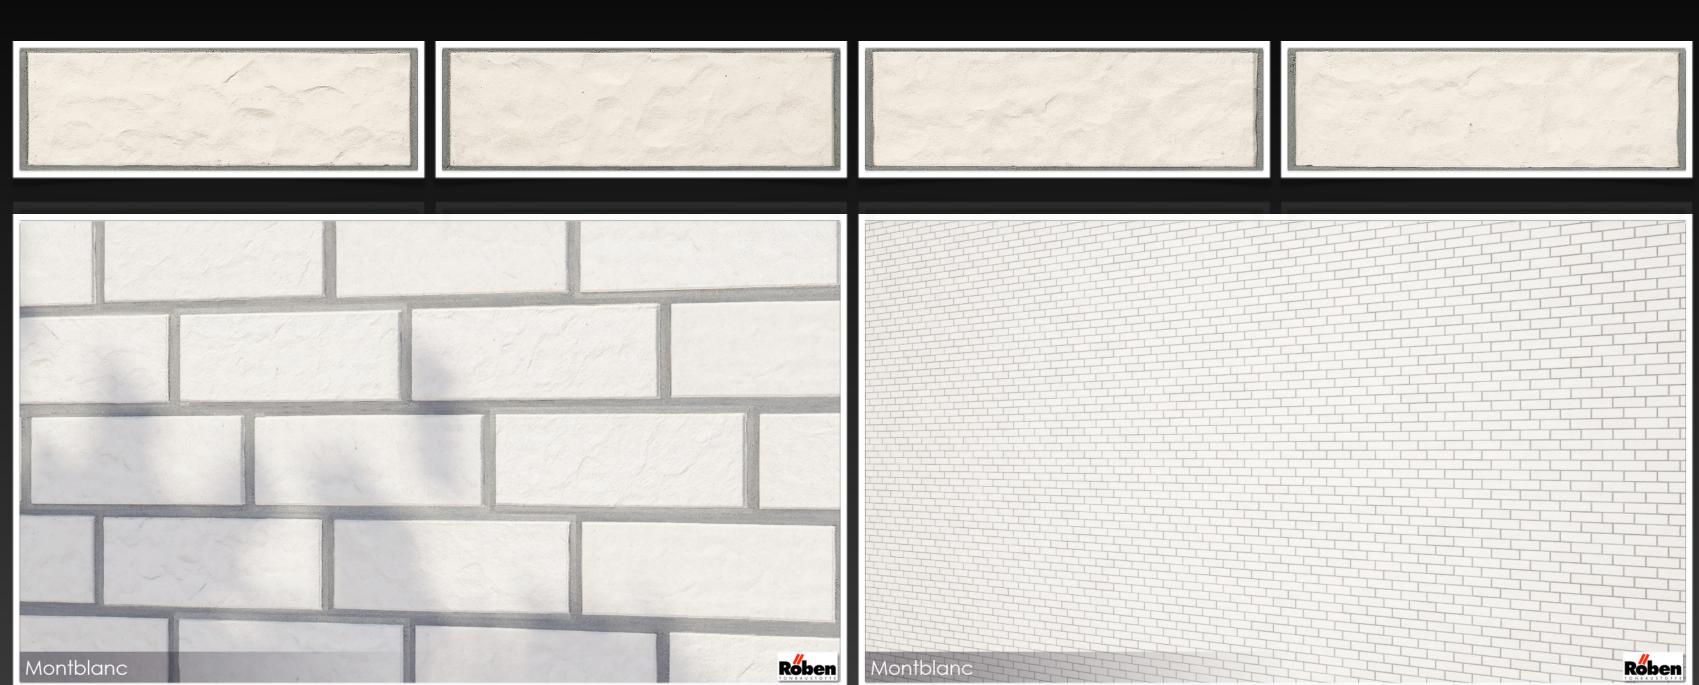

### MODERN WALLS

Main Features

- 20 high resolution multitexture packs
- diffuse, bump, reflection, displacement, alpha layers
- up to 19 single brick variations per wall
- all textures photographed and hand edited
- officially licensed by Germany manufacturer ROEBEN
- perfectly compatible with Walls & Tiles or Crossmap





# ACCUM 16 individual bricks

















# BASTILLE 16 individual bricks

















# BERGEN 12 individual bricks

















# BUCKINGHAM 19 individual bricks















## CHELSEA 15 individual bricks















## DYKBRAND

10 individual bricks

















# FARO 9 individual bricks

















## FORMBACK

13 individual bricks

















# GEESTBRAND 16 individual bricks

















# MONTBLANC 8 individual bricks





# MOORBRAND 16 individual bricks

















## NEUMARKT 12 individual bricks







## NEUMARKTII

6 individual bricks

















### OSLO 7 individual bricks







### PICCADILLY

17 individual bricks

















# QUEBEC WHITE 5 individual bricks

















### RAVELLO 5 individual bricks















## RYSUM 14 individual bricks

















# SORRENTO 03 individual bricks











## WIESMOOR 17 individual bricks















#### **VIZPARK End User License Agreement (EULA)**

PEASE CAREFULLY READ THE FOLLOWING LICENSE AGREEMENT. IF YOU DO NOT AGREE TO THE TERMS AND CONDITIONS IN THIS AGREEMENT, DO NOT USE THIS PRODUCT OR ANY OF THE INCLUDED FILES.

#### **GRANT OF LICENSE**

#### 1. GENERAL

This is a license agreement and not an agreement for sa