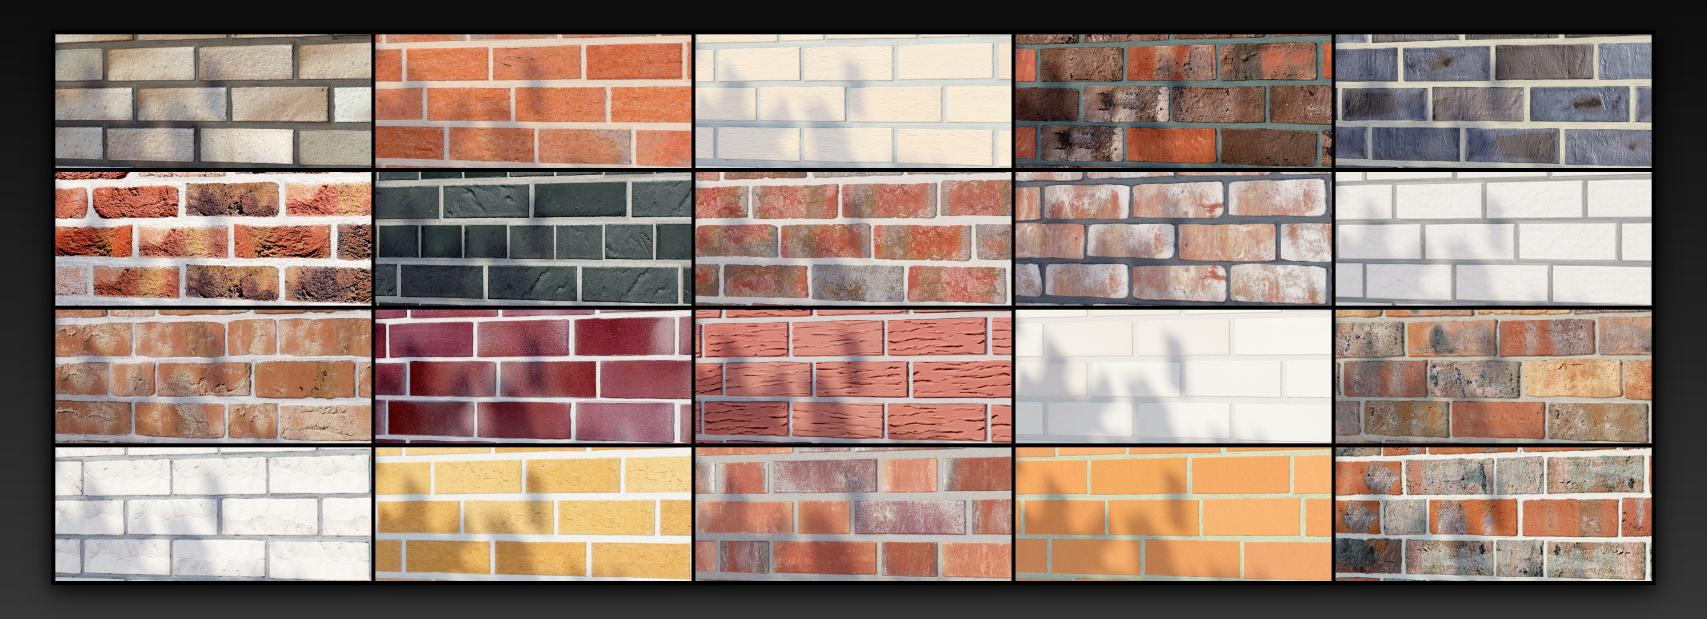

### STANDARD WALLS

Description

Standard Walls is a set of 20 highly detailed brick multitextures for architectural visualization. Each wall set includes multiple variations of single brick textures with diffuse, bump, displacement, reflection and alpha-mask layers. The textures are perfectly prepared to create any type of brickwall with Walls & Tiles. All textures are provided and licensed by the original manufacturer ROEBEN from Germany.

### MODERN WALLS

Main Features

- 20 high resolution multitexture packs
- diffuse, bump, reflection, displacement, alpha layers
- up to 19 single brick variations per wall
- all textures photographed and hand edited
- officially licensed by Germany manufacturer ROEBEN
- perfectly compatible with Walls & Tiles or Crossmap