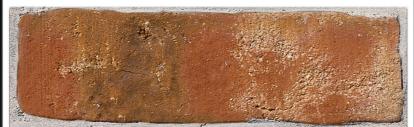

### STANDARD WALLS

Description

Standard Walls is a set of 20 highly detailed brick multitextures for architectural visualization. Each wall set includes multiple variations of single brick textures with diffuse, bump, displacement, reflection and alpha-mask layers. The textures are perfectly prepared to create any type of brickwall with Walls & Tiles. All textures are provided and licensed by the original manufacturer ROEBEN from Germany.

All textures are provided and licensed from the Germany brick manufacturer ROEBEN: www.roeben.com

Single bricks with all layers for use with Walls & Tiles