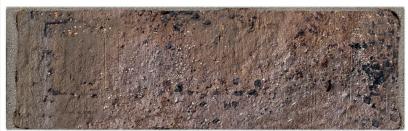

### STANDARD WALLS

Description

Standard Walls is a set of 20 highly detailed brick multitextures for architectural visualization. Each wall set includes multiple variations of single brick textures with diffuse, bump, displacement, reflection and alpha-mask layers. The textures are perfectly prepared to create any type of brickwall with Walls & Tiles. All textures are provided and licensed by the original manufacturer ROEBEN from Germany.

All textures are provided and licensed from the Germany brick manufacturer ROEBEN: www.roeben.com

Single bricks with all layers for use with Walls & Tiles

### MODERN WALLS

Main Features

- 20 high resolution multitexture packs
- diffuse, bump, reflection, displacement, alpha layers
- up to 19 single brick variations per wall
- all textures photographed and hand edited
- officially licensed by Germany manufacturer ROEBEN
- perfectly compatible with Walls & Tiles or Crossmap