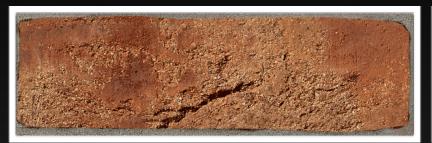

### STANDARD WALLS

Description

Standard Walls is a set of 20 highly detailed brick multitextures for architectural visualization. Each wall set includes multiple variations of single brick textures with diffuse, bump, displacement, reflection and alpha-mask layers. The textures are perfectly prepared to create any type of brickwall with Walls & Tiles. All textures are provided and licensed by the original manufacturer ROEBEN from Germany.

All textures are provided and licensed from the Germany brick manufacturer ROEBEN: www.roeben.com

Single bricks with all layers for use with Walls & Tiles

### MODERN WALLS

Main Features

- 20 high resolution multitexture packs
- diffuse, bump, reflection, displacement, alpha layers
- up to 19 single brick variations per wall
- all textures photographed and hand edited
- officially licensed by Germany manufacturer ROEBEN
- perfectly compatible with Walls & Tiles or Crossmap