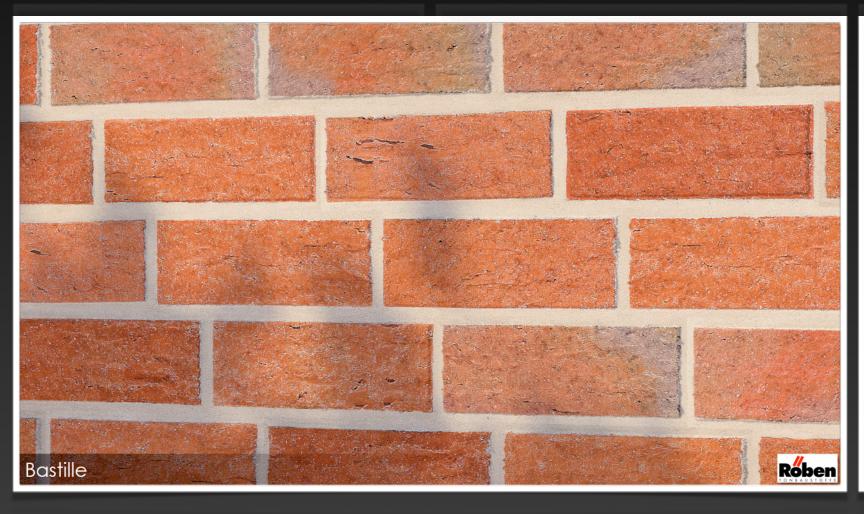

ement, reflection and alpha-mask layers. The textures are perfectly prepared to create any type of brickwall with Walls & Tiles. All textures are provided and licensed by the original manufacturer ROEBEN from Germany.

All textures are provided and licensed from the Germany brick manufacturer ROEBEN: www.roeben.com







Single bricks with all layers for use with Walls & Tiles



### MODERN WALLS

Main Features

- 20 high resolution multitexture packs
- diffuse, bump, reflection, displacement, alpha layers
- up to 19 single brick variations per wall
- all textures photographed and hand edited
- officially licensed by Germany manufacturer ROEBEN
- perfectly compatible with Walls & Tiles or Crossmap





# ACCUM 16 individual bricks

















# BASTILLE 16 individual bricks

















# BERGEN 12 individual bricks

















# BUCKINGHAM 19 individual bricks















## CHELSEA 15 individual bricks















## DYKBRAND

10 individual bricks

















# FARO 9 individual bricks

















## FORMBACK

13 individual bricks

















# GEESTBRAND 16 individual bricks

















# MONTBLANC 8 individual bricks





# MOORBRAND 16 individual bricks

















## NEUMARKT 12 individual bricks







## NEUMARKTII

6 individual bricks

















### OSLO 7 individual bricks







### PICCADILLY

17 individual bricks

















# QUEBEC WHITE 5 individual bricks

















### RAVELLO 5 individual bricks















## RYSUM 14 individual bricks

















# SORRENTO 03 individual bricks