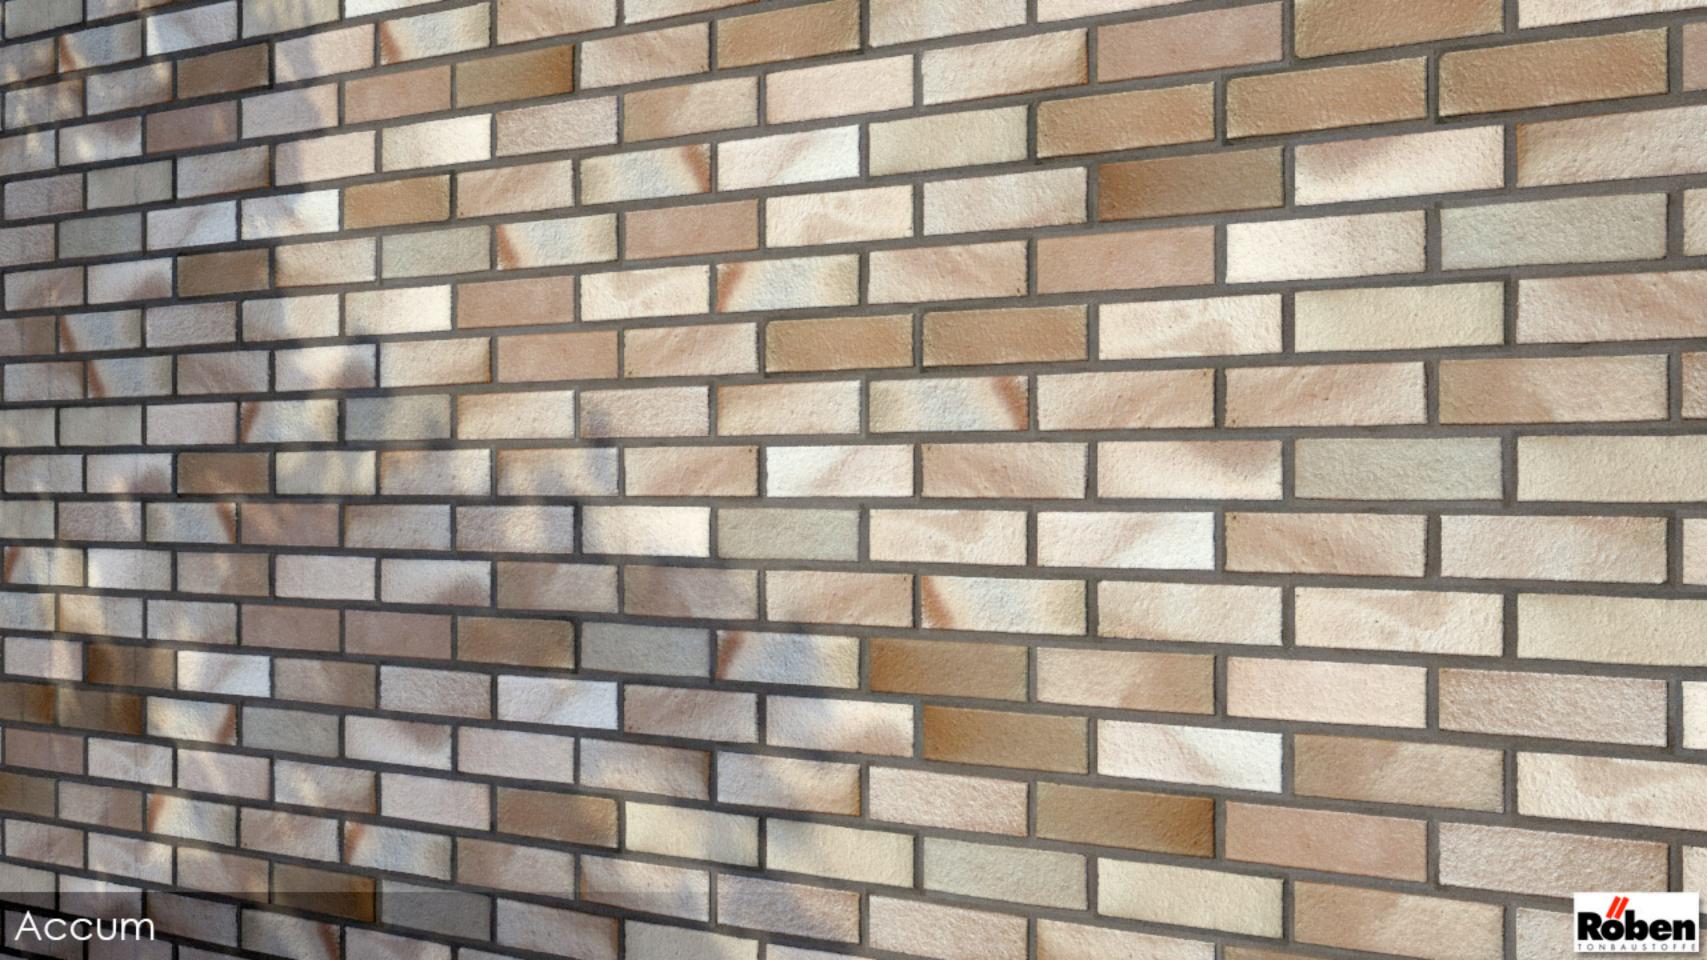

all set includes multiple variations of single brick textures with diffuse, bump, displacement, reflection and alpha-mask layers. The textures are perfectly prepared to create any type of brickwall with Walls & Tiles. All textures are provided and licensed by the original manufacturer ROEBEN from Germany.

All textures are provided and licensed from the Germany brick manufacturer ROEBEN: www.roeben.com







Single bricks with all layers for use with Walls & Tiles



### MODERN WALLS

Main Features

- 20 high resolution multitexture packs
- diffuse, bump, reflection, displacement, alpha layers
- up to 19 single brick variations per wall
- all textures photographed and hand edited
- officially licensed by Germany manufacturer ROEBEN
- perfectly compatible with Walls & Tiles or Crossmap





# ACCUM 16 individual bricks

















# BASTILLE 16 individual bricks

















# BERGEN 12 individual bricks

















# BUCKINGHAM 19 individual bricks















## CHELSEA 15 individual bricks















## DYKBRAND

10 individual bricks

















# FARO 9 individual bricks

















## FORMBACK

13 individual bricks

















# GEESTBRAND 16 individual bricks

















# MONTBLANC 8 individual bricks





# MOORBRAND 16 individual bricks

















## NEUMARKT 12 individual bricks







## NEUMARKTII

6 individual bricks

















### OSLO 7 individual bricks







### PICCADILLY

17 individual bricks

















# QUEBEC WHITE 5 individual bricks

















### RAVELLO 5 individual bricks