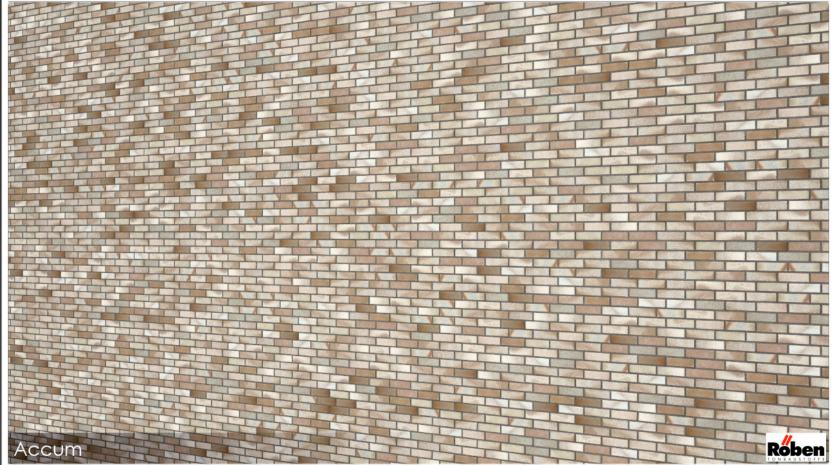

ngle brick textures with diffuse, bump, displacement, reflection and alpha-mask layers. The textures are perfectly prepared to create any type of brickwall with Walls & Tiles. All textures are provided and licensed by the original manufacturer ROEBEN from Germany.

All textures are provided and licensed from the Germany brick manufacturer ROEBEN: www.roeben.com







Single bricks with all layers for use with Walls & Tiles



### MODERN WALLS

Main Features

- 20 high resolution multitexture packs
- diffuse, bump, reflection, displacement, alpha layers
- up to 19 single brick variations per wall
- all textures photographed and hand edited
- officially licensed by Germany manufacturer ROEBEN
- perfectly compatible with Walls & Tiles or Crossmap





# ACCUM 16 individual bricks

















# BASTILLE 16 individual bricks

















# BERGEN 12 individual bricks

















# BUCKINGHAM 19 individual bricks















## CHELSEA 15 individual bricks















## DYKBRAND

10 individual bricks

















# FARO 9 individual bricks

















## FORMBACK

13 individual bricks

















# GEESTBRAND 16 individual bricks

















# MONTBLANC 8 individual bricks





# MOORBRAND 16 individual bricks

















## NEUMARKT 12 individual bricks







## NEUMARKTII

6 individual bricks

















### OSLO 7 individual bricks







### PICCADILLY

17 individual bricks

















# QUEBEC WHITE 5 individual bricks

















### RAVELLO 5 individual bricks















## RYSUM 14 individual bricks