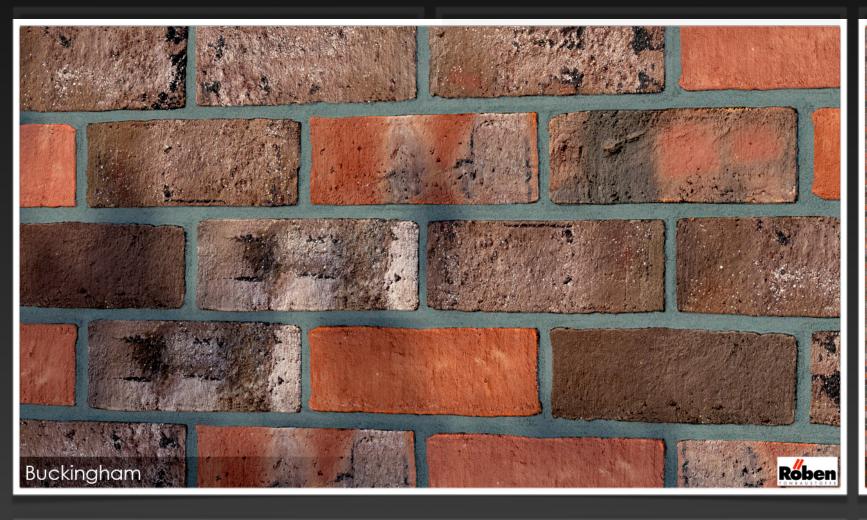

brickwall with Walls & Tiles. All textures are provided and licensed by the original manufacturer ROEBEN from Germany.

All textures are provided and licensed from the Germany brick manufacturer ROEBEN: www.roeben.com







Single bricks with all layers for use with Walls & Tiles



### MODERN WALLS

Main Features

- 20 high resolution multitexture packs
- diffuse, bump, reflection, displacement, alpha layers
- up to 19 single brick variations per wall
- all textures photographed and hand edited
- officially licensed by Germany manufacturer ROEBEN
- perfectly compatible with Walls & Tiles or Crossmap





# ACCUM 16 individual bricks

















# BASTILLE 16 individual bricks

















# BERGEN 12 individual bricks

















# BUCKINGHAM 19 individual bricks















## CHELSEA 15 individual bricks















## DYKBRAND

10 individual bricks

















# FARO 9 individual bricks

















## FORMBACK

13 individual bricks

















# GEESTBRAND 16 individual bricks

















# MONTBLANC 8 individual bricks





# MOORBRAND 16 individual bricks

















## NEUMARKT 12 individual bricks







## NEUMARKTII

6 individual bricks

















### OSLO 7 individual bricks







### PICCADILLY

17 individual bricks

















# QUEBEC WHITE 5 individual bricks

















### RAVELLO 5 individual bricks















## RYSUM 14 individual bricks

















# SORRENTO 03 individual bricks











## WIESMOOR 17 individual bricks















#### **VIZPARK End User License Agreement (E