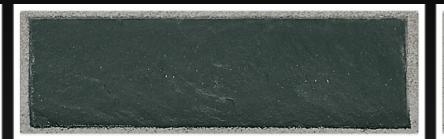

### STANDARD WALLS

Description

Standard Walls is a set of 20 highly detailed brick multitextures for architectural visualization. Each wall set includes multiple variations of single brick textures with diffuse, bump, displacement, reflection and alpha-mask layers. The textures are perfectly prepared to create any type of brickwall with Walls & Tiles. All textures are provided and licensed by the original manufacturer ROEBEN from Germany.

All textures are provided and licensed from the Germany brick manufacturer ROEBEN: www.roeben.com

Single bricks with all layers for use with Walls & Tiles