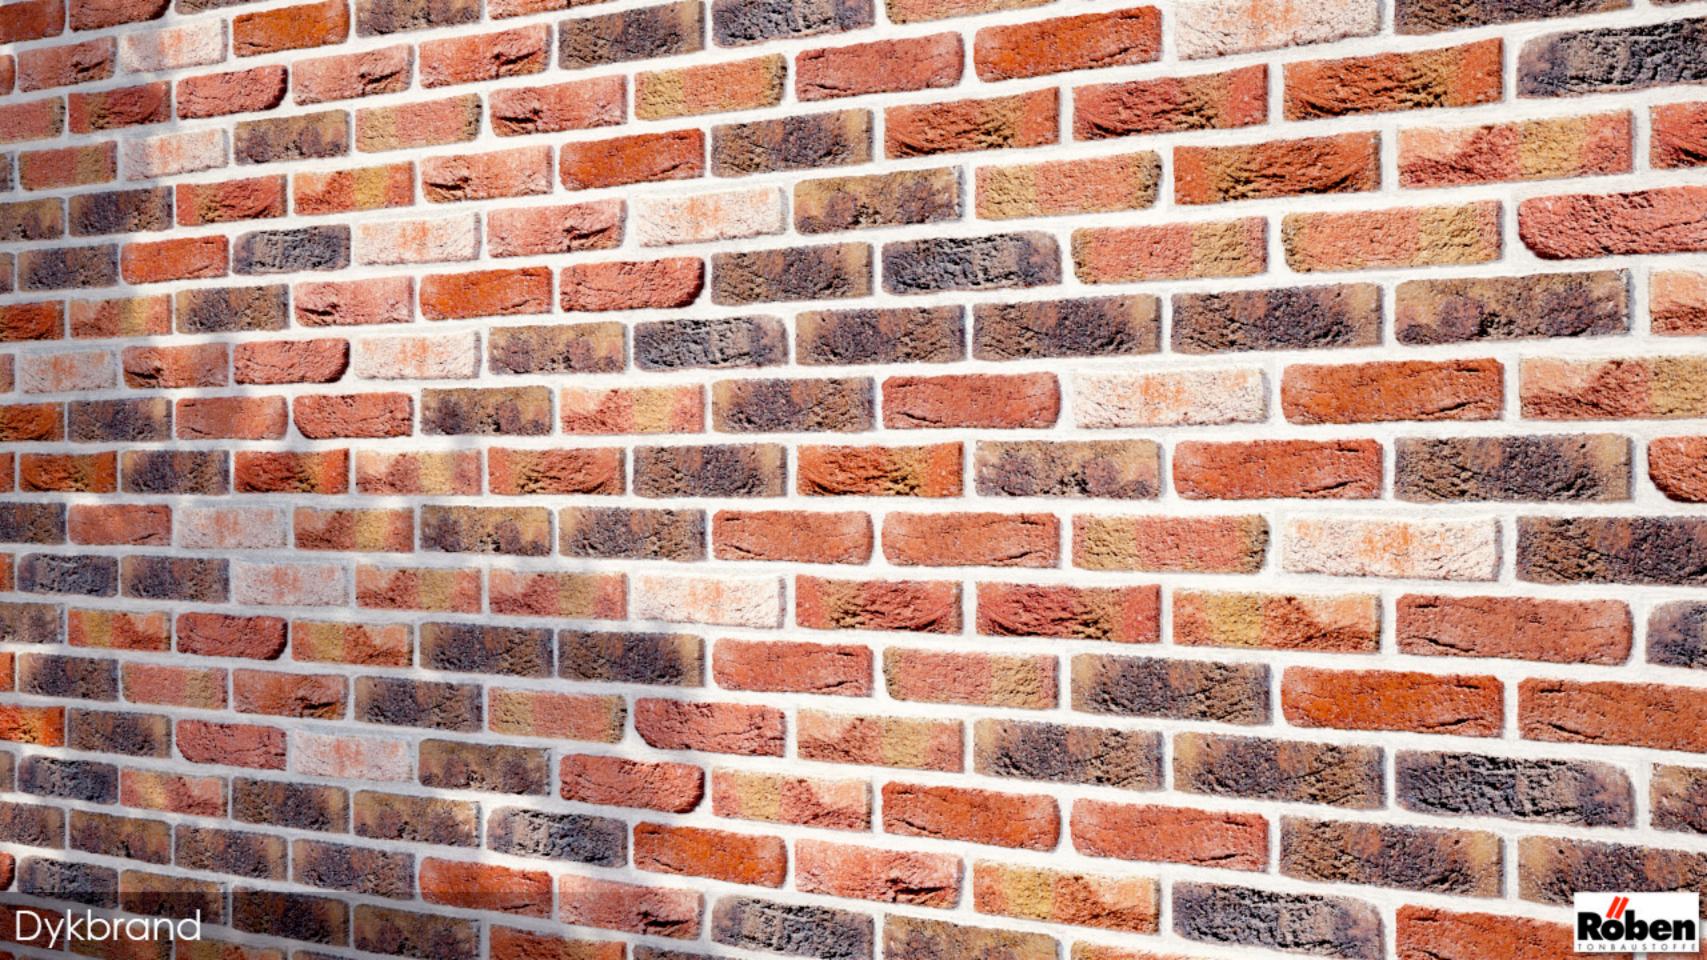

### STANDARD WALLS

Description

Standard Walls is a set of 20 highly detailed brick multitextures for architectural visualization. Each wall set includes multiple variations of single brick textures with diffuse, bump, displacement, reflection and alpha-mask layers. The textures are perfectly prepared to create any type of brickwall with Walls & Tiles. All textures are provided and licensed by the original manufacturer ROEBEN from Germany.

All textures are provided and licensed from the Germany brick manufacturer ROEBEN: www.roeben.com

Single bricks with all layers for use with Walls & Tiles

### MODERN WALLS

Main Features

- 20 high resolution multitexture packs
- diffuse, bump, reflection, displacement, alpha layers
- up to 19 single brick variations per wall
- all textures photographed and hand edited
- officially licensed by Germany manufacturer ROEBEN
- perfectly compatible with Walls & Tiles or Crossmap