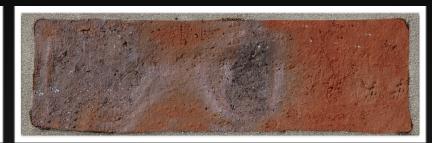

### STANDARD WALLS

Description

Standard Walls is a set of 20 highly detailed brick multitextures for architectural visualization. Each wall set includes multiple variations of single brick textures with diffuse, bump, displacement, reflection and alpha-mask layers. The textures are perfectly prepared to create any type of brickwall with Walls & Tiles. All textures are provided and licensed by the original manufacturer ROEBEN from Germany.

All textures are provided and licensed from the Germany brick manufacturer ROEBEN: www.roeben.com

Single bricks with all layers for use with Walls & Tiles

### MODERN WALLS

Main Features

- 20 high resolution multitexture packs
- diffuse, bump, reflection, displacement, alpha layers
- up to 19 single brick variations per wall
- all textures photographed and hand edited
- officially licensed by Germany manufacturer ROEBEN
- perfectly compatible with Walls & Tiles or Crossmap