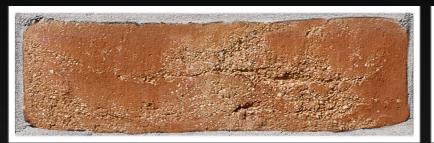

### STANDARD WALLS

Description

Standard Walls is a set of 20 highly detailed brick multitextures for architectural visualization. Each wall set includes multiple variations of single brick textures with diffuse, bump, displacement, reflection and alpha-mask layers. The textures are perfectly prepared to create any type of brickwall with Walls & Tiles. All textures are provided and licensed by the original manufacturer ROEBEN from Germany.

All textures are provided and licensed from the Germany brick manufacturer ROEBEN: www.roeben.com

Single bricks with all layers for use with Walls & Tiles