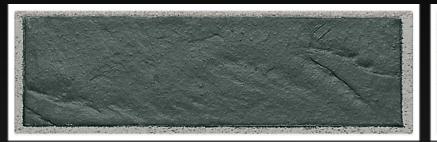

### STANDARD WALLS

Description

Standard Walls is a set of 20 highly detailed brick multitextures for architectural visualization. Each wall set includes multiple variations of single brick textures with diffuse, bump, displacement, reflection and alpha-mask layers. The textures are perfectly prepared to create any type of brickwall with Walls & Tiles. All textures are provided and licensed by the original manufacturer ROEBEN from Germany.

All textures are provided and licensed from the Germany brick manufacturer ROEBEN: www.roeben.com

Single bricks with all layers for use with Walls & Tiles