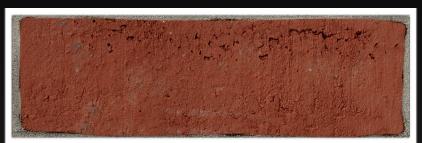

### STANDARD WALLS

Description

Standard Walls is a set of 20 highly detailed brick multitextures for architectural visualization. Each wall set includes multiple variations of single brick textures with diffuse, bump, displacement, reflection and alpha-mask layers. The textures are perfectly prepared to create any type of brickwall with Walls & Tiles. All textures are provided and licensed by the original manufacturer ROEBEN from Germany.

All textures are provided and licensed from the Germany brick manufacturer ROEBEN: www.roeben.com

Single bricks with all layers for use with Walls & Tiles

### MODERN WALLS

Main Features

- 20 high resolution multitexture packs
- diffuse, bump, reflection, displacement, alpha layers
- up to 19 single brick variations per wall
- all textures photographed and hand edited
- officially licensed by Germany manufacturer ROEBEN
- perfectly compatible with Walls & Tiles or Crossmap