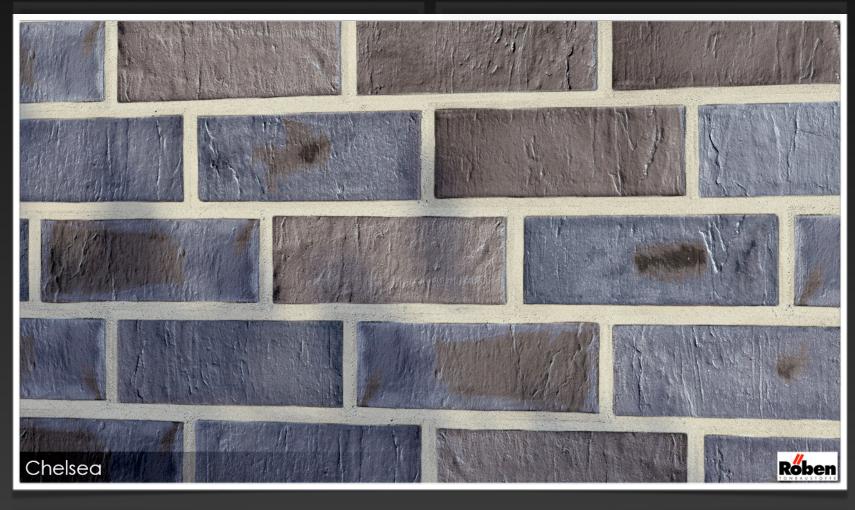

provided and licensed by the original manufacturer ROEBEN from Germany.

All textures are provided and licensed from the Germany brick manufacturer ROEBEN: www.roeben.com







Single bricks with all layers for use with Walls & Tiles



### MODERN WALLS

Main Features

- 20 high resolution multitexture packs
- diffuse, bump, reflection, displacement, alpha layers
- up to 19 single brick variations per wall
- all textures photographed and hand edited
- officially licensed by Germany manufacturer ROEBEN
- perfectly compatible with Walls & Tiles or Crossmap





# ACCUM 16 individual bricks

















# BASTILLE 16 individual bricks

















# BERGEN 12 individual bricks

















# BUCKINGHAM 19 individual bricks















## CHELSEA 15 individual bricks















## DYKBRAND

10 individual bricks

















# FARO 9 individual bricks

















## FORMBACK

13 individual bricks

















# GEESTBRAND 16 individual bricks

















# MONTBLANC 8 individual bricks





# MOORBRAND 16 individual bricks

















## NEUMARKT 12 individual bricks







## NEUMARKTII

6 individual bricks

















### OSLO 7 individual bricks







### PICCADILLY

17 individual bricks

















# QUEBEC WHITE 5 individual bricks

















### RAVELLO 5 individual bricks















## RYSUM 14 individual bricks

















# SORRENTO 03 individual bricks











## WIESMOOR 17 individual bricks















#### **VIZPARK End User License Agreement (EULA)**

PEASE CAREFULLY READ THE FOLLOWING LICE