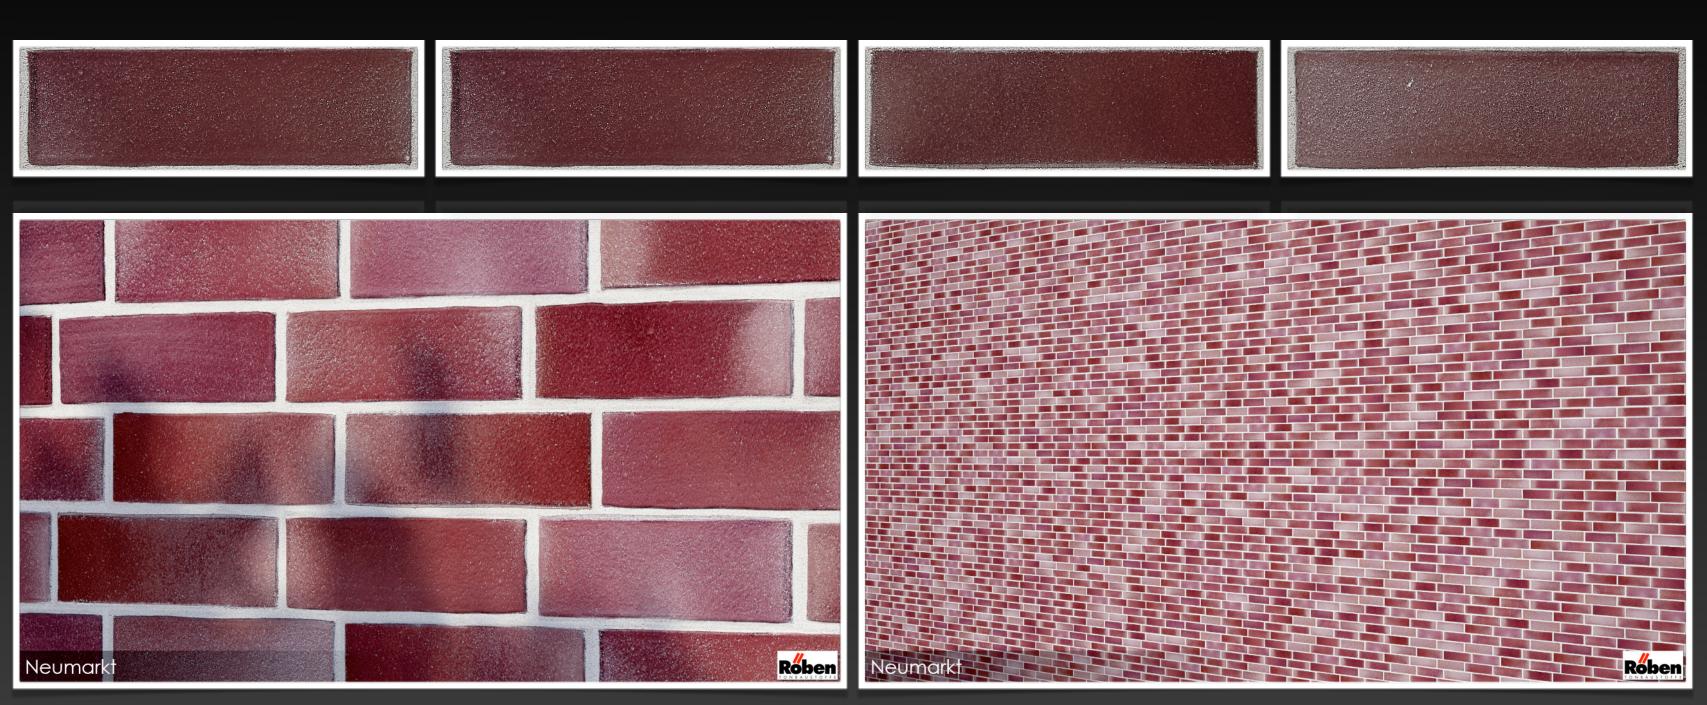

ump, reflection, displacement, alpha layers
- up to 19 single brick variations per wall
- all textures photographed and hand edited
- officially licensed by Germany manufacturer ROEBEN
- perfectly compatible with Walls & Tiles or Crossmap





# ACCUM 16 individual bricks

















# BASTILLE 16 individual bricks

















# BERGEN 12 individual bricks

















# BUCKINGHAM 19 individual bricks















## CHELSEA 15 individual bricks















## DYKBRAND

10 individual bricks

















# FARO 9 individual bricks

















## FORMBACK

13 individual bricks

















# GEESTBRAND 16 individual bricks

















# MONTBLANC 8 individual bricks





# MOORBRAND 16 individual bricks

















## NEUMARKT 12 individual bricks







## NEUMARKTII

6 individual bricks

















### OSLO 7 individual bricks







### PICCADILLY

17 individual bricks

















# QUEBEC WHITE 5 individual bricks

















### RAVELLO 5 individual bricks















## RYSUM 14 individual bricks

















# SORRENTO 03 individual bricks











## WIESMOOR 17 individual bricks















#### **VIZPARK End User License Agreement (EULA)**

PEASE CAREFULLY READ THE FOLLOWING LICENSE AGREEMENT. IF YOU DO NOT AGREE TO THE TERMS AND CONDITIONS IN THIS AGREEMENT, DO NOT USE THIS PRODUCT OR ANY OF THE INCLUDED FILES.

#### **GRANT OF LICENSE**

#### 1. GENERAL

This is a license agreement and not an agreement for sale. VIZPARK grants you a non-exclusive license to use this product, its documentation, b