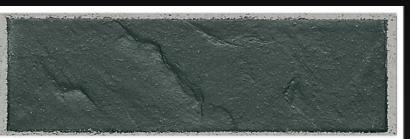

### STANDARD WALLS

Description

Standard Walls is a set of 20 highly detailed brick multitextures for architectural visualization. Each wall set includes multiple variations of single brick textures with diffuse, bump, displacement, reflection and alpha-mask layers. The textures are perfectly prepared to create any type of brickwall with Walls & Tiles. All textures are provided and licensed by the original manufacturer ROEBEN from Germany.

All textures are provided and licensed from the Germany brick manufacturer ROEBEN: www.roeben.com

Single bricks with all layers for use with Walls & Tiles