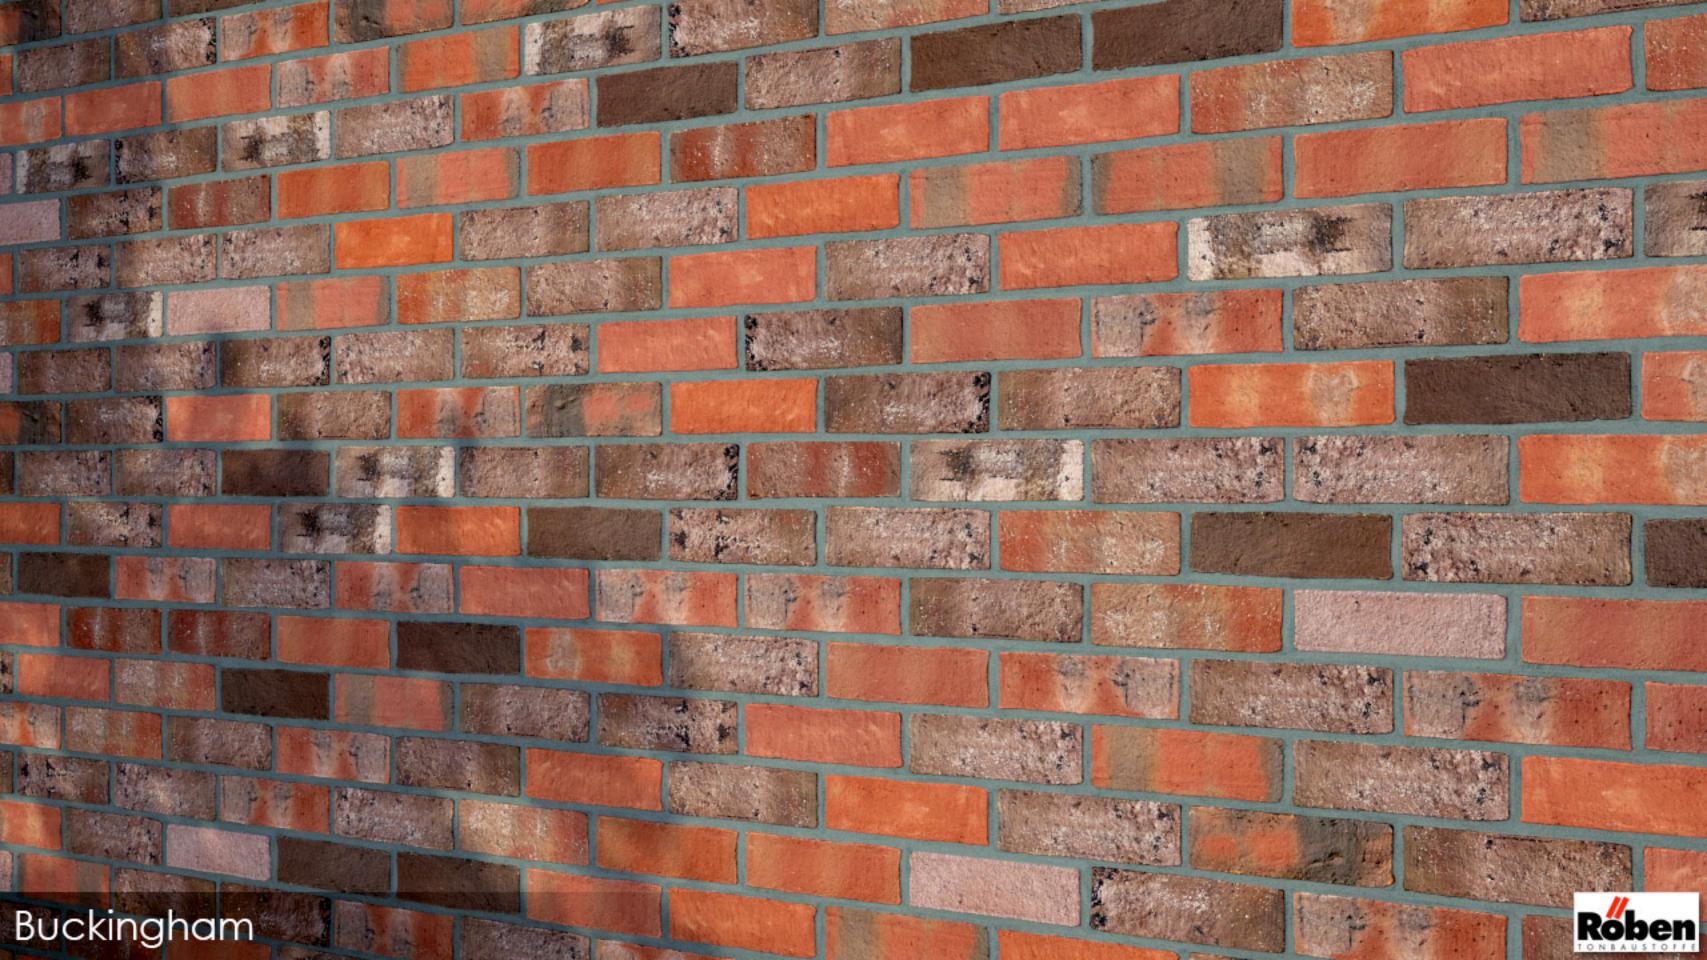

are perfectly prepared to create any type of brickwall with Walls & Tiles. All textures are provided and licensed by the original manufacturer ROEBEN from Germany.

All textures are provided and licensed from the Germany brick manufacturer ROEBEN: www.roeben.com







Single bricks with all layers for use with Walls & Tiles



### MODERN WALLS

Main Features

- 20 high resolution multitexture packs
- diffuse, bump, reflection, displacement, alpha layers
- up to 19 single brick variations per wall
- all textures photographed and hand edited
- officially licensed by Germany manufacturer ROEBEN
- perfectly compatible with Walls & Tiles or Crossmap





# ACCUM 16 individual bricks

















# BASTILLE 16 individual bricks

















# BERGEN 12 individual bricks

















# BUCKINGHAM 19 individual bricks















## CHELSEA 15 individual bricks















## DYKBRAND

10 individual bricks

















# FARO 9 individual bricks

















## FORMBACK

13 individual bricks

















# GEESTBRAND 16 individual bricks

















# MONTBLANC 8 individual bricks





# MOORBRAND 16 individual bricks

















## NEUMARKT 12 individual bricks







## NEUMARKTII

6 individual bricks

















### OSLO 7 individual bricks







### PICCADILLY

17 individual bricks

















# QUEBEC WHITE 5 individual bricks

















### RAVELLO 5 individual bricks















## RYSUM 14 individual bricks

















# SORRENTO 03 individual bricks











## WIESMOOR 17 individual bricks