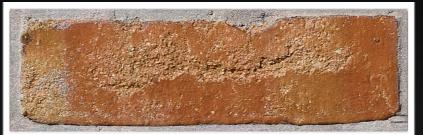

### STANDARD WALLS

Description

Standard Walls is a set of 20 highly detailed brick multitextures for architectural visualization. Each wall set includes multiple variations of single brick textures with diffuse, bump, displacement, reflection and alpha-mask layers. The textures are perfectly prepared to create any type of brickwall with Walls & Tiles. All textures are provided and licensed by the original manufacturer ROEBEN from Germany.

All textures are provided and licensed from the Germany brick manufacturer ROEBEN: www.roeben.com

Single bricks with all layers for use with Walls & Tiles