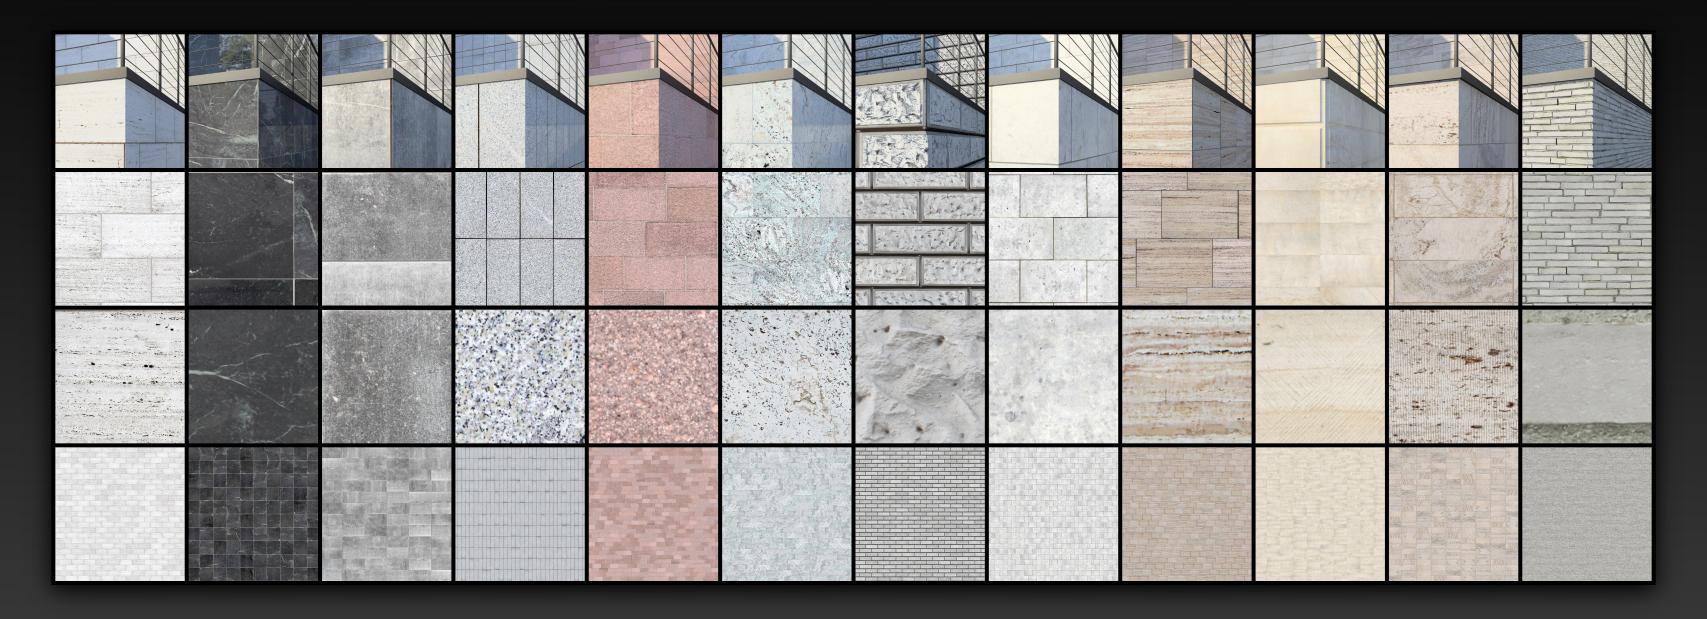

3D TEXTURES COLLECTION

Description

MODERN WALLS is a texture library with 12 large tileable wall textures and single bricks for use with Crossmap or Walls & Tiles. All textures contain diffuse, bump, reflection and displacement layers. The tileable 4k textures in PNG format can be used with any 3d software while the single brick bitmaps are best used with the 3ds max plugins Walls & Tiles or Crossmap from VIZPARK.

Overview

Single bricks with all layers for more flexibility with Walls & Tiles or Crossmap

Main Features

- 12 high resolution texture packs or modern walls
- 4k resolution for tileable textures
- diffuse, bump, reflection and displacement layers
- up to 12 single bricks per wall
- all textures photographed and hand edited
- perfectly compatible with Walls & Tiles or Crossmap

## BIG WHITE 10 individual bricks

## BLACK MARBLE

## CONCRETE GREY

## EINSTEIN VERTICAL

## FOREIGN AFFAIRS

## HOTEL MARBLE

## LARGE UNEVEN

## MARBLE BIG

## OFFICE MARBLE

# OPERA 14 individual bricks

## THEATER EAST

# TOWNHOUSE LONG 15 individual bricks