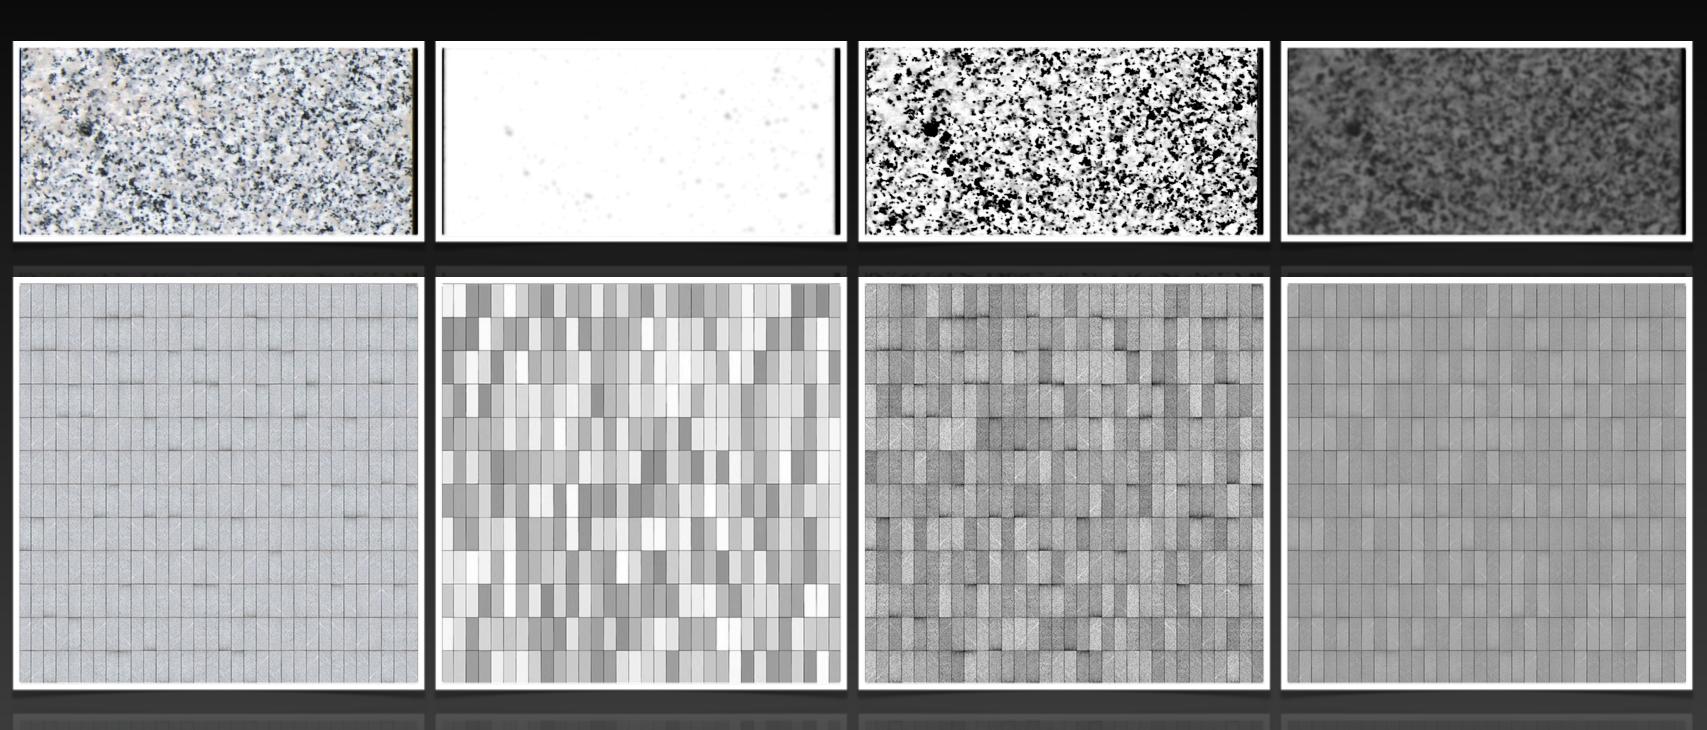

or use with Crossmap or Walls & Tiles. All textures contain diffuse, bump, reflection and displacement layers. The tileable 4k textures in PNG format can be used with any 3d software while the single brick bitmaps are best used with the 3ds max plugins Walls & Tiles or Crossmap from VIZPARK.



Overview













Single bricks with all layers for more flexibility with Walls & Tiles or Crossmap



Main Features

- 12 high resolution texture packs or modern walls
- 4k resolution for tileable textures
- diffuse, bump, reflection and displacement layers
- up to 12 single bricks per wall
- all textures photographed and hand edited
- perfectly compatible with Walls & Tiles or Crossmap





## BIG WHITE 10 individual bricks





## BLACK MARBLE





## CONCRETE GREY





## EINSTEIN VERTICAL







## FOREIGN AFFAIRS





## HOTEL MARBLE





## LARGE UNEVEN



















## MARBLE BIG







## OFFICE MARBLE



















# OPERA 14 individual bricks



















## THEATER EAST





# TOWNHOUSE LONG 15 individual bricks



### **VIZPARK End User License Agreement (EULA)**

PEASE CAREFULLY READ THE FOLLOWING LICENSE AGREEMENT. IF YOU DO NOT AGREE TO THE TERMS AND CONDITIONS IN THIS AGREEMENT, DO NOT USE THIS PRODUCT OR ANY OF THE INCLUDED FILES.

### **GRANT OF LICENSE**

### 1. GENERAL

This is a license agreement and not an agreement for sale. VIZPARK grants you a non-exclusive license to use this product, its documentation, bitmaps, scenes and 3d models for personal and commercial use. The product itself as well as the copy the product or any other copy rema