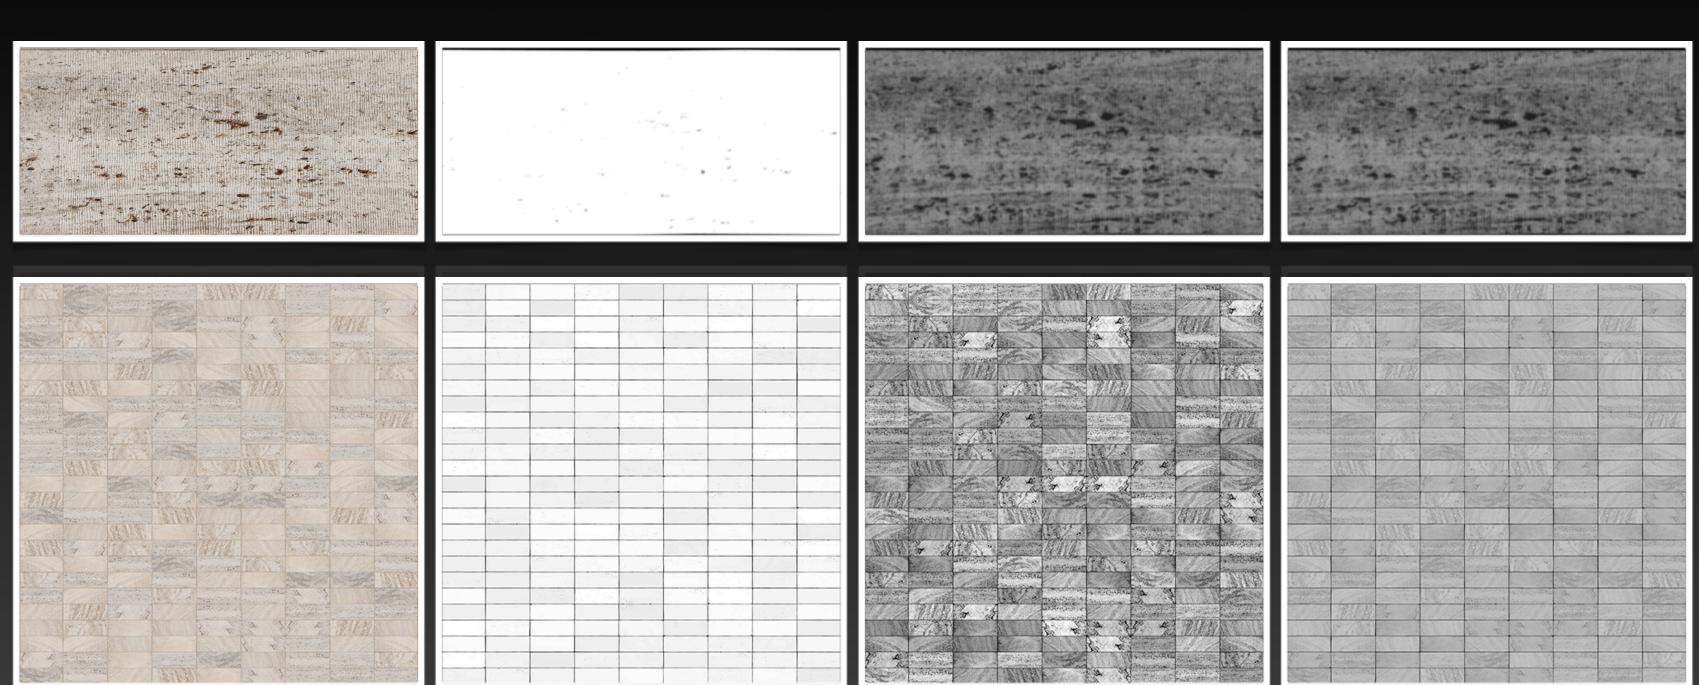

tmaps are best used with the 3ds max plugins Walls & Tiles or Crossmap from VIZPARK.



Overview













Single bricks with all layers for more flexibility with Walls & Tiles or Crossmap



Main Features

- 12 high resolution texture packs or modern walls
- 4k resolution for tileable textures
- diffuse, bump, reflection and displacement layers
- up to 12 single bricks per wall
- all textures photographed and hand edited
- perfectly compatible with Walls & Tiles or Crossmap





## BIG WHITE 10 individual bricks





## BLACK MARBLE





## CONCRETE GREY





## EINSTEIN VERTICAL







## FOREIGN AFFAIRS





## HOTEL MARBLE





## LARGE UNEVEN



















## MARBLE BIG







## OFFICE MARBLE



















# OPERA 14 individual bricks



















## THEATER EAST





# TOWNHOUSE LONG 15 individual bricks



### **VIZPARK End User License Agreement (EULA)**

PEASE CAREFULLY READ THE FOLLOWING LICENSE AGREEMENT. IF YOU DO NOT AGREE TO THE TERMS AND CONDITIONS IN THIS AGREEMENT, DO NOT USE THIS PRODUCT OR ANY OF THE INCLUDED FILES.

### **GRANT OF LICENSE**

### 1. GENERAL

This is a license agreement and not an agreement for sale. VIZPARK grants you a non-exclusive license to use this product, its documentation, bitmaps, scenes and 3d models for personal and commercial use. The product itself as well as the copy the product or any other copy remain the property of VIZPARK at all times.

### 2. LICENSE GRANT

You may use this product, included content, files, scenes, models and documentation for the purpose of creating animations, images (renderings),