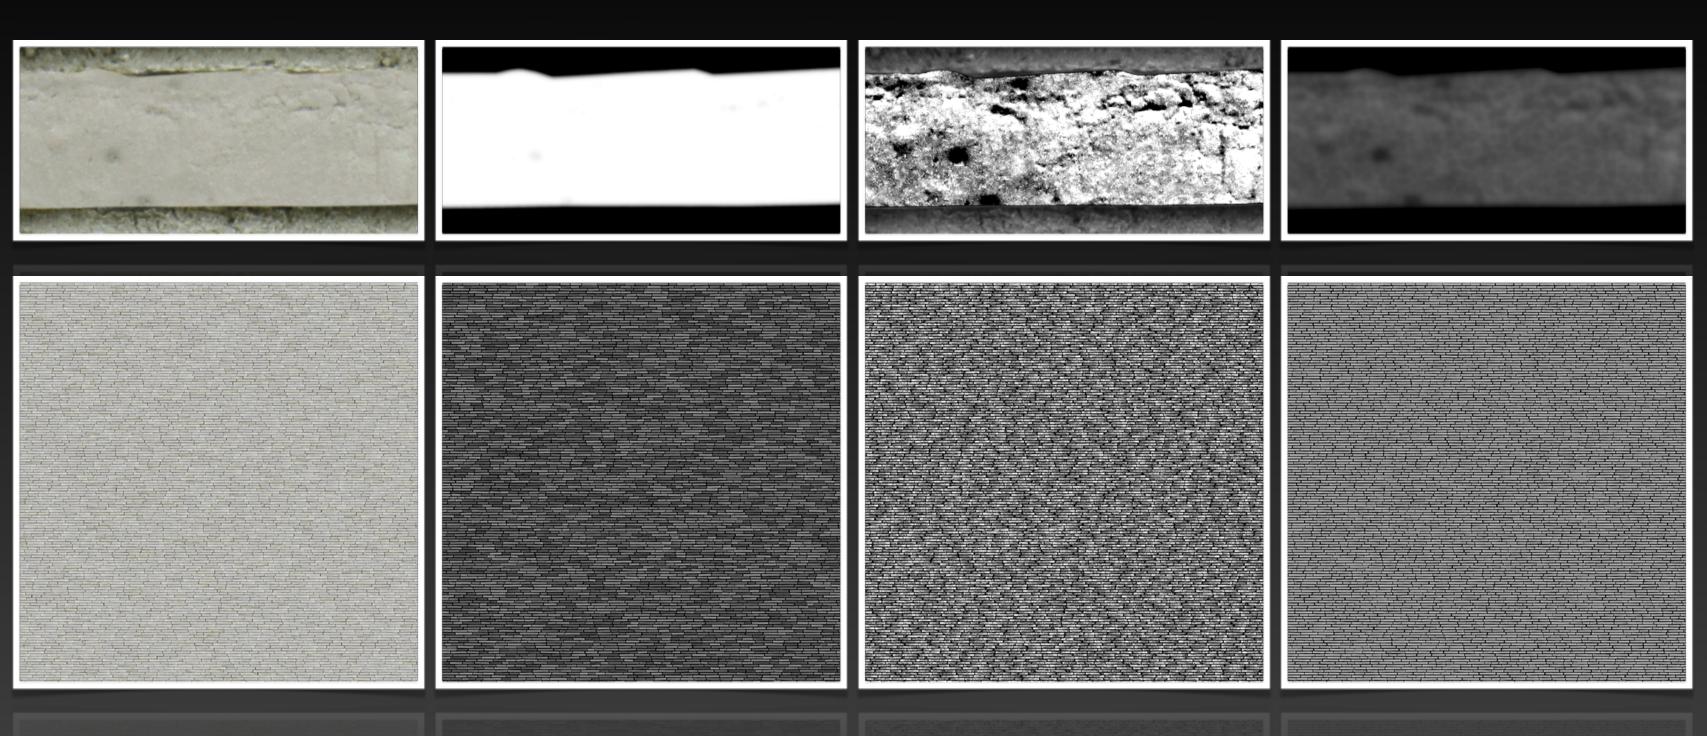

s Walls & Tiles or Crossmap from VIZPARK.



Overview













Single bricks with all layers for more flexibility with Walls & Tiles or Crossmap



Main Features

- 12 high resolution texture packs or modern walls
- 4k resolution for tileable textures
- diffuse, bump, reflection and displacement layers
- up to 12 single bricks per wall
- all textures photographed and hand edited
- perfectly compatible with Walls & Tiles or Crossmap





## BIG WHITE 10 individual bricks





## BLACK MARBLE





## CONCRETE GREY





## EINSTEIN VERTICAL







## FOREIGN AFFAIRS





## HOTEL MARBLE





## LARGE UNEVEN



















## MARBLE BIG







## OFFICE MARBLE



















# OPERA 14 individual bricks



















## THEATER EAST





# TOWNHOUSE LONG 15 individual bricks



### **VIZPARK End User License Agreement (EULA)**

PEASE CAREFULLY READ THE FOLLOWING LICENSE AGREEMENT. IF YOU DO NOT AGREE TO THE TERMS AND CONDITIONS IN THIS AGREEMENT, DO NOT USE THIS PRODUCT OR ANY OF THE INCLUDED FILES.

### **GRANT OF LICENSE**

### 1. GENERAL

This is a license agreement and not an agreement for sale. VIZPARK grants you a non-exclusive license to use this product, its documentation, bitmaps, scenes and 3d models for personal and commercial use. The product itself as well as the copy the product or any other copy remain the property of VIZPARK at all times.

### 2. LICENSE GRANT

You may use this product, included content, files, scenes, models and documentation for the purpose of creating animations, images (renderings), games and visualizations.

### 3. RESTRICT