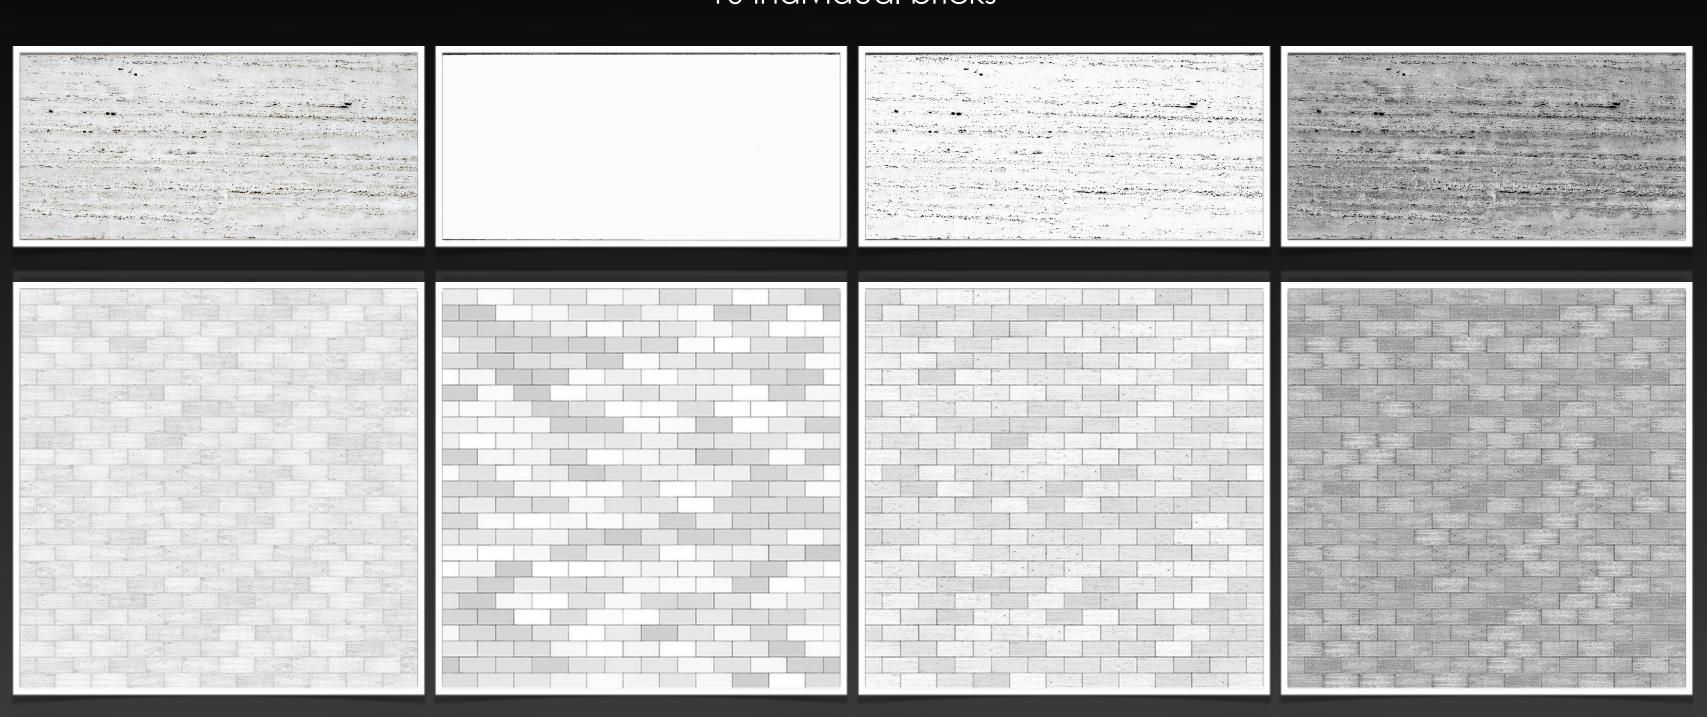

ture library with 12 large tileable wall textures and single bricks for use with Crossmap or Walls & Tiles. All textures contain diffuse, bump, reflection and displacement layers. The tileable 4k textures in PNG format can be used with any 3d software while the single brick bitmaps are best used with the 3ds max plugins Walls & Tiles or Crossmap from VIZPARK.



Overview













Single bricks with all layers for more flexibility with Walls & Tiles or Crossmap



Main Features

- 12 high resolution texture packs or modern walls
- 4k resolution for tileable textures
- diffuse, bump, reflection and displacement layers
- up to 12 single bricks per wall
- all textures photographed and hand edited
- perfectly compatible with Walls & Tiles or Crossmap





## BIG WHITE 10 individual bricks





## BLACK MARBLE





## CONCRETE GREY





## EINSTEIN VERTICAL







## FOREIGN AFFAIRS





## HOTEL MARBLE





## LARGE UNEVEN



















## MARBLE BIG







## OFFICE MARBLE



















# OPERA 14 individual bricks



















## THEATER EAST





# TOWNHOUSE LONG 15 individual bricks



### **VIZPARK End User License Agreement (EULA)**

PEASE CAREFULLY READ THE FOLLOWING LICENSE AGREEMENT. IF YOU DO NOT AGREE TO THE TERMS AND CONDITIONS IN THIS AGREEMENT, DO NOT USE THIS PRODUCT OR ANY OF THE INCLUDED FILES.

### **GRANT OF LICENSE**

### 1. GENERAL

This is a license agreement and not an agreement for sale. VIZPARK grants you a non-exclusive license to use this product, its documentation, bitmaps, scenes and 3d models for personal and commercial use. The