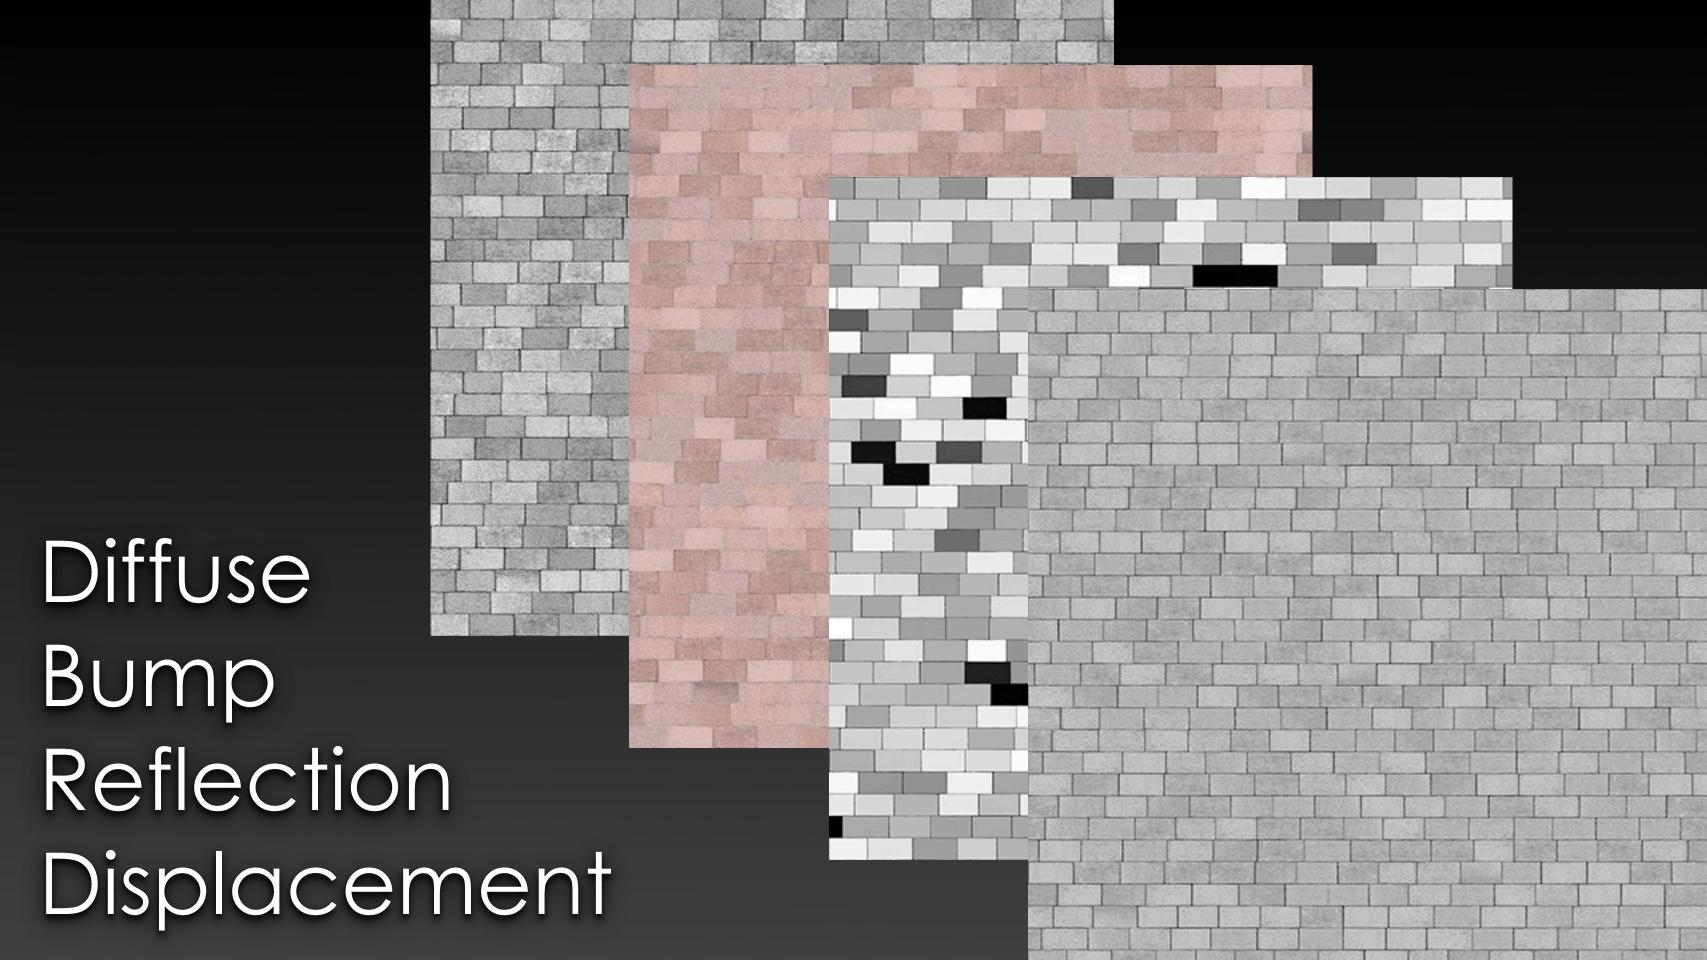

3D TEXTURES COLLECTION

Description

MODERN WALLS is a texture library with 12 large tileable wall textures and single bricks for use with Crossmap or Walls & Tiles. All textures contain diffuse, bump, reflection and displacement layers. The tileable 4k textures in PNG format can be used with any 3d software while the single brick bitmaps are best used with the 3ds max plugins Walls & Tiles or Crossmap from VIZPARK.

Overview

Single bricks with all layers for more flexibility with Walls & Tiles or Crossmap

Main Features

- 12 high resolution texture packs or modern walls
- 4k resolution for tileable textures
- diffuse, bump, reflection and displacement layers
- up to 12 single bricks per wall
- all textures photographed and hand edited
- perfectly compatible with Walls & Tiles or Crossmap