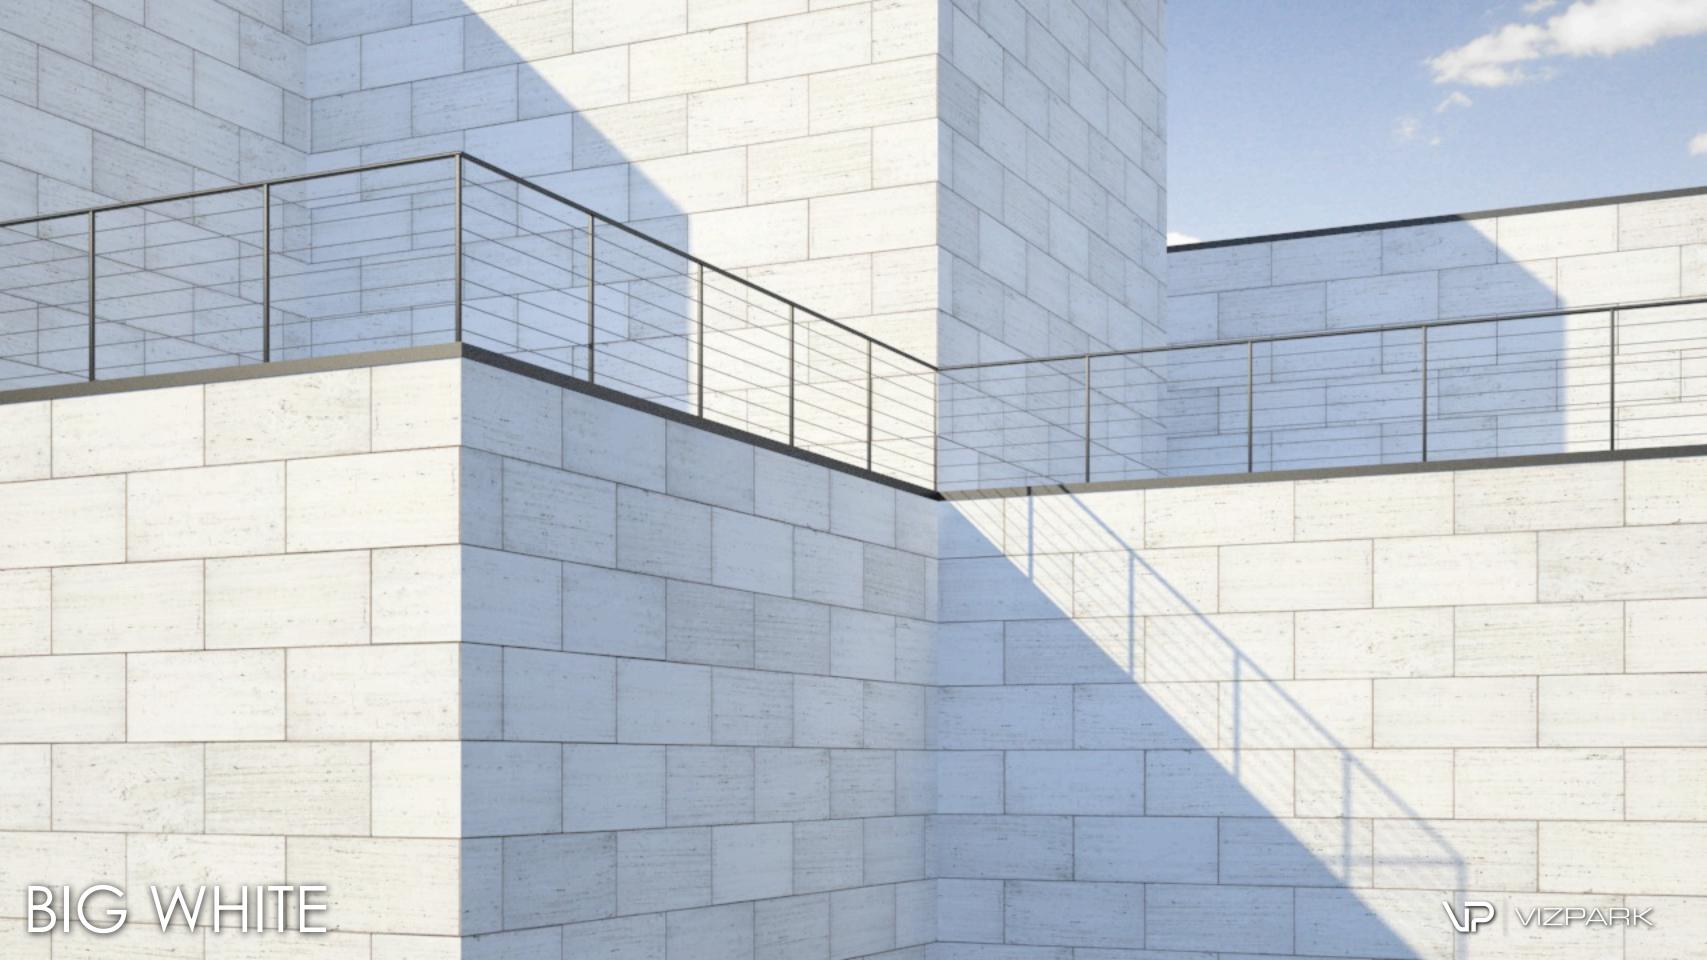

Description

MODERN WALLS is a texture library with 12 large tileable wall textures and single bricks for use with Crossmap or Walls & Tiles. All textures contain diffuse, bump, reflection and displacement layers. The tileable 4k textures in PNG format can be used with any 3d software while the single brick bitmaps are best used with the 3ds max plugins Walls & Tiles or Crossmap from VIZPARK.



Overview













Single bricks with all layers for more flexibility with Walls & Tiles or Crossmap



Main Features

- 12 high resolution texture packs or modern walls
- 4k resolution for tileable textures
- diffuse, bump, reflection and displacement layers
- up to 12 single bricks per wall
- all textures photographed and hand edited
- perfectly compatible with Walls & Tiles or Crossmap





## BIG WHITE 10 individual bricks





## BLACK MARBLE





## CONCRETE GREY





## EINSTEIN VERTICAL







## FOREIGN AFFAIRS





## HOTEL MARBLE





## LARGE UNEVEN



















## MARBLE BIG







## OFFICE MARBLE



















# OPERA 14 individual bricks



















## THEATER EAST





# TOWNHOUSE LONG 15 individual bricks



### **VIZPARK End User License Agreement (EULA)**

PEASE CAREFULLY READ THE FOLLOWING LICENSE AGREEMENT. IF YOU DO NOT AGREE TO THE TERMS AND CONDITIONS IN THIS AGREEMENT, DO NOT USE THIS PRODUCT OR ANY OF THE INCLUDED FILES.

### **GRANT OF LICENSE**

### 1. GENERAL

This is a license agreement and not an agreement for sale. VIZPARK grants you a non-exclusive license to use this product, its documentation, bitmaps, scenes and 3d models