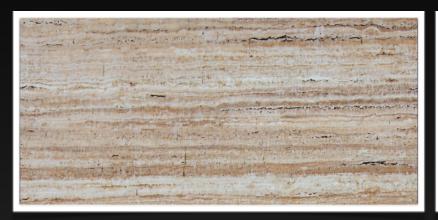

k textures in PNG format can be used with any 3d software while the single brick bitmaps are best used with the 3ds max plugins Walls & Tiles or Crossmap from VIZPARK.



Overview













Single bricks with all layers for more flexibility with Walls & Tiles or Crossmap



Main Features

- 12 high resolution texture packs or modern walls
- 4k resolution for tileable textures
- diffuse, bump, reflection and displacement layers
- up to 12 single bricks per wall
- all textures photographed and hand edited
- perfectly compatible with Walls & Tiles or Crossmap





## BIG WHITE 10 individual bricks





## BLACK MARBLE





## CONCRETE GREY





## EINSTEIN VERTICAL







## FOREIGN AFFAIRS





## HOTEL MARBLE





## LARGE UNEVEN



















## MARBLE BIG







## OFFICE MARBLE



















# OPERA 14 individual bricks



















## THEATER EAST





# TOWNHOUSE LONG 15 individual bricks



### **VIZPARK End User License Agreement (EULA)**

PEASE CAREFULLY READ THE FOLLOWING LICENSE AGREEMENT. IF YOU DO NOT AGREE TO THE TERMS AND CONDITIONS IN THIS AGREEMENT, DO NOT USE THIS PRODUCT OR ANY OF THE INCLUDED FILES.

### **GRANT OF LICENSE**

### 1. GENERAL

This is a license agreement and not an agreement for sale. VIZPARK grants you a non-exclusive license to use this product, its documentation, bitmaps, scenes and 3d models for personal and commercial use. The product itself as well as the copy the product or any other copy remain the property of VIZPARK at all times.

### 2. LICENSE GRANT

You may use this product, included content, files, scenes, mo