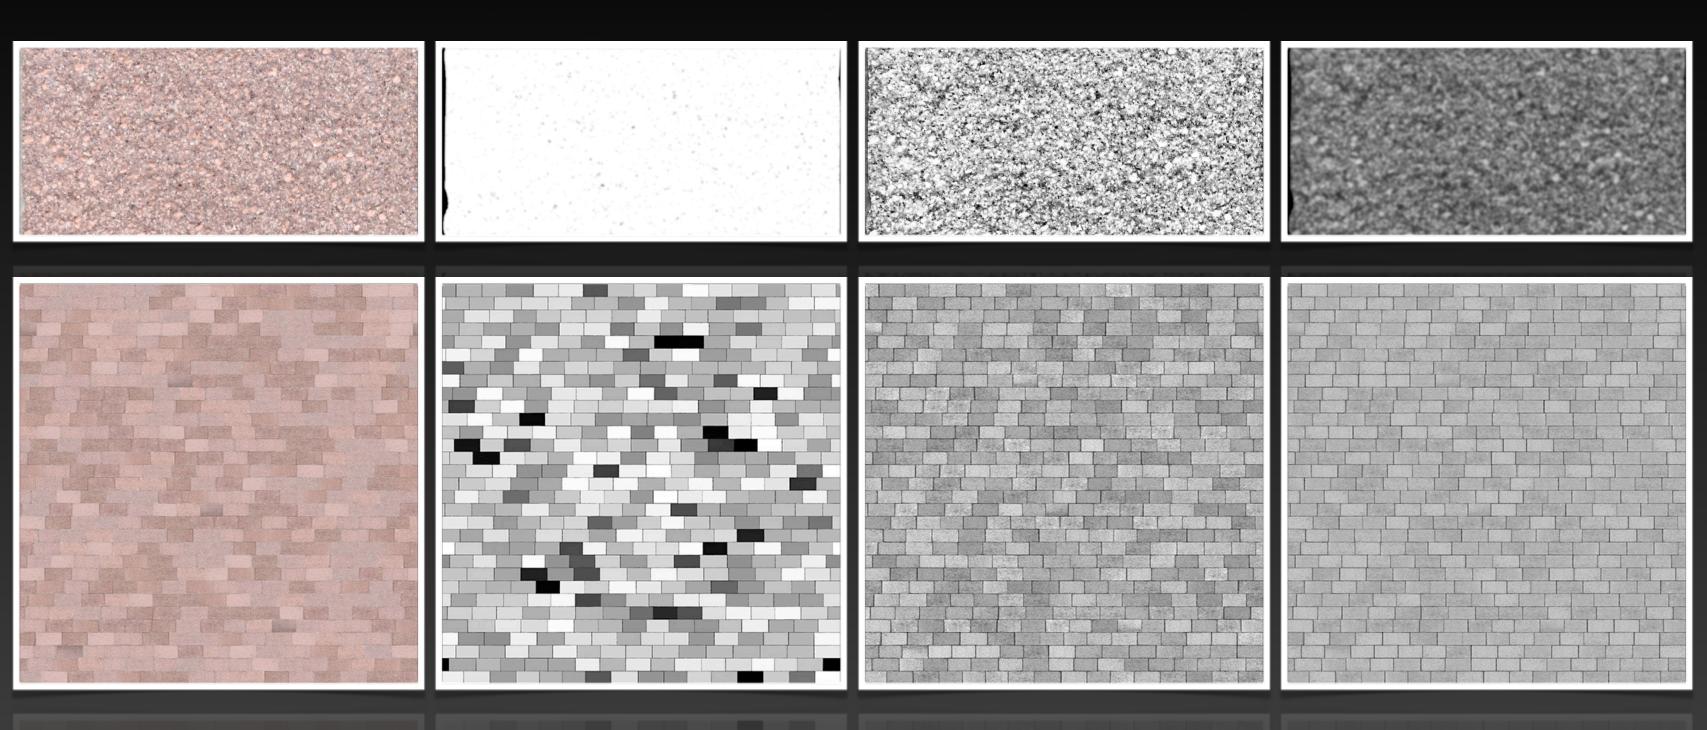

lls & Tiles. All textures contain diffuse, bump, reflection and displacement layers. The tileable 4k textures in PNG format can be used with any 3d software while the single brick bitmaps are best used with the 3ds max plugins Walls & Tiles or Crossmap from VIZPARK.



Overview













Single bricks with all layers for more flexibility with Walls & Tiles or Crossmap



Main Features

- 12 high resolution texture packs or modern walls
- 4k resolution for tileable textures
- diffuse, bump, reflection and displacement layers
- up to 12 single bricks per wall
- all textures photographed and hand edited
- perfectly compatible with Walls & Tiles or Crossmap





## BIG WHITE 10 individual bricks





## BLACK MARBLE





## CONCRETE GREY





## EINSTEIN VERTICAL







## FOREIGN AFFAIRS





## HOTEL MARBLE





## LARGE UNEVEN



















## MARBLE BIG







## OFFICE MARBLE



















# OPERA 14 individual bricks



















## THEATER EAST





# TOWNHOUSE LONG 15 individual bricks



### **VIZPARK End User License Agreement (EULA)**

PEASE CAREFULLY READ THE FOLLOWING LICENSE AGREEMENT. IF YOU DO NOT AGREE TO THE TERMS AND CONDITIONS IN THIS AGREEMENT, DO NOT USE THIS PRODUCT OR ANY OF THE INCLUDED FILES.

### **GRANT OF LICENSE**

### 1. GENERAL

This is a license agreement and not an agreement for sale. VIZPARK grants you a non-exclusive license to use this product, its documentation, bitmaps, scenes and 3d models for personal and commercial use. The product itself as well as the copy the product or any other copy remain the property of VIZPARK