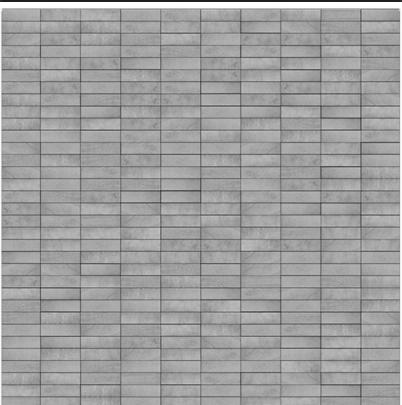

e the single brick bitmaps are best used with the 3ds max plugins Walls & Tiles or Crossmap from VIZPARK.



Overview













Single bricks with all layers for more flexibility with Walls & Tiles or Crossmap



Main Features

- 12 high resolution texture packs or modern walls
- 4k resolution for tileable textures
- diffuse, bump, reflection and displacement layers
- up to 12 single bricks per wall
- all textures photographed and hand edited
- perfectly compatible with Walls & Tiles or Crossmap





## BIG WHITE 10 individual bricks





## BLACK MARBLE





## CONCRETE GREY





## EINSTEIN VERTICAL







## FOREIGN AFFAIRS





## HOTEL MARBLE





## LARGE UNEVEN



















## MARBLE BIG







## OFFICE MARBLE



















# OPERA 14 individual bricks



















## THEATER EAST





# TOWNHOUSE LONG 15 individual bricks



### **VIZPARK End User License Agreement (EULA)**

PEASE CAREFULLY READ THE FOLLOWING LICENSE AGREEMENT. IF YOU DO NOT AGREE TO THE TERMS AND CONDITIONS IN THIS AGREEMENT, DO NOT USE THIS PRODUCT OR ANY OF THE INCLUDED FILES.

### **GRANT OF LICENSE**

### 1. GENERAL

This is a license agreement and not an agreement for sale. VIZPARK grants you a non-exclusive license to use this product, its documentation, bitmaps, scenes and 3d models for personal and commercial use. The product itself as well as the copy the product or any other copy remain the property of VIZPARK at all times.

### 2. LICENSE GRANT

You may use this product, included content, files, scenes, models and documentation for the purpose of creating animations,