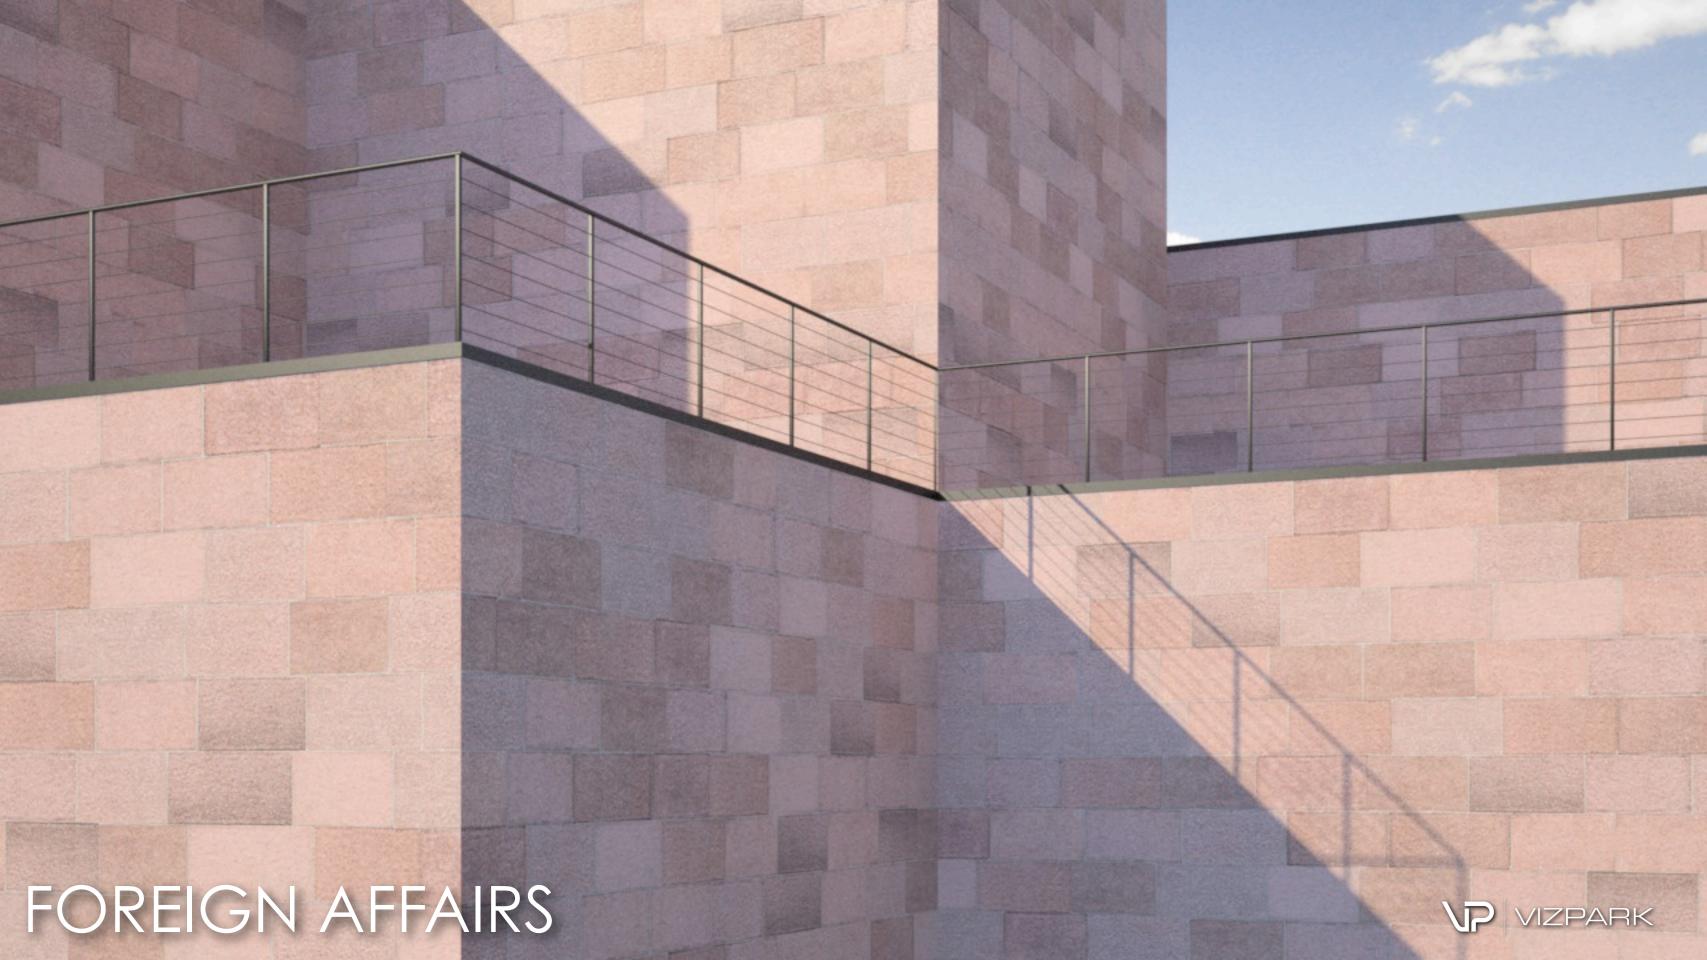

Overview

Single bricks with all layers for more flexibility with Walls & Tiles or Crossmap

Main Features

- 12 high resolution texture packs or modern walls
- 4k resolution for tileable textures
- diffuse, bump, reflection and displacement layers
- up to 12 single bricks per wall
- all textures photographed and hand edited
- perfectly compatible with Walls & Tiles or Crossmap