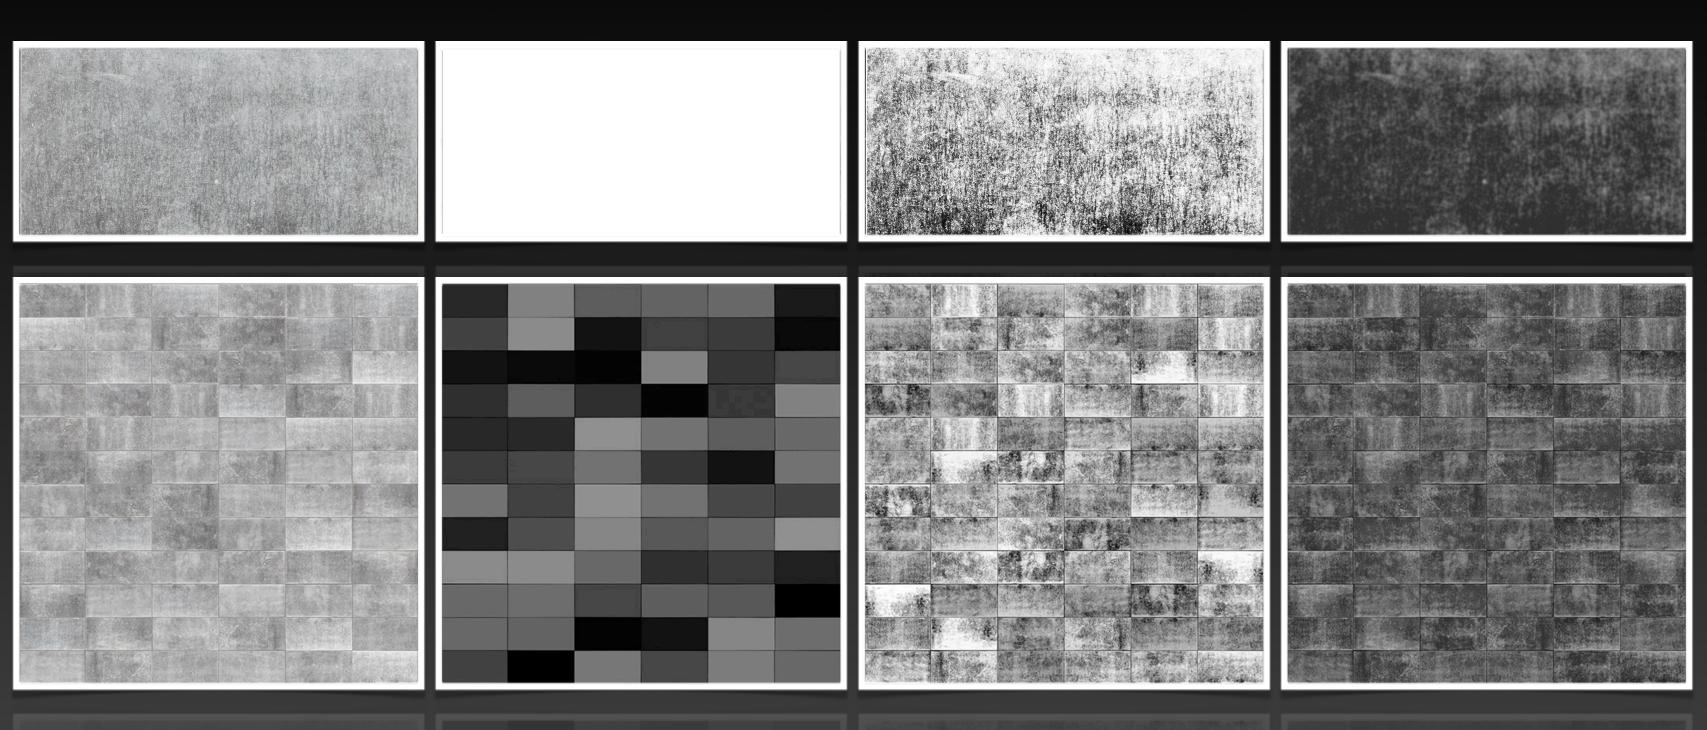

xtures and single bricks for use with Crossmap or Walls & Tiles. All textures contain diffuse, bump, reflection and displacement layers. The tileable 4k textures in PNG format can be used with any 3d software while the single brick bitmaps are best used with the 3ds max plugins Walls & Tiles or Crossmap from VIZPARK.



Overview













Single bricks with all layers for more flexibility with Walls & Tiles or Crossmap



Main Features

- 12 high resolution texture packs or modern walls
- 4k resolution for tileable textures
- diffuse, bump, reflection and displacement layers
- up to 12 single bricks per wall
- all textures photographed and hand edited
- perfectly compatible with Walls & Tiles or Crossmap





## BIG WHITE 10 individual bricks





## BLACK MARBLE





## CONCRETE GREY





## EINSTEIN VERTICAL







## FOREIGN AFFAIRS





## HOTEL MARBLE





## LARGE UNEVEN



















## MARBLE BIG







## OFFICE MARBLE



















# OPERA 14 individual bricks



















## THEATER EAST





# TOWNHOUSE LONG 15 individual bricks



### **VIZPARK End User License Agreement (EULA)**

PEASE CAREFULLY READ THE FOLLOWING LICENSE AGREEMENT. IF YOU DO NOT AGREE TO THE TERMS AND CONDITIONS IN THIS AGREEMENT, DO NOT USE THIS PRODUCT OR ANY OF THE INCLUDED FILES.

### **GRANT OF LICENSE**

### 1. GENERAL

This is a license agreement and not an agreement for sale. VIZPARK grants you a non-exclusive license to use this product, its documentation, bitmaps, scenes and 3d models for personal and commercial use. The product itself as well as the copy the prod