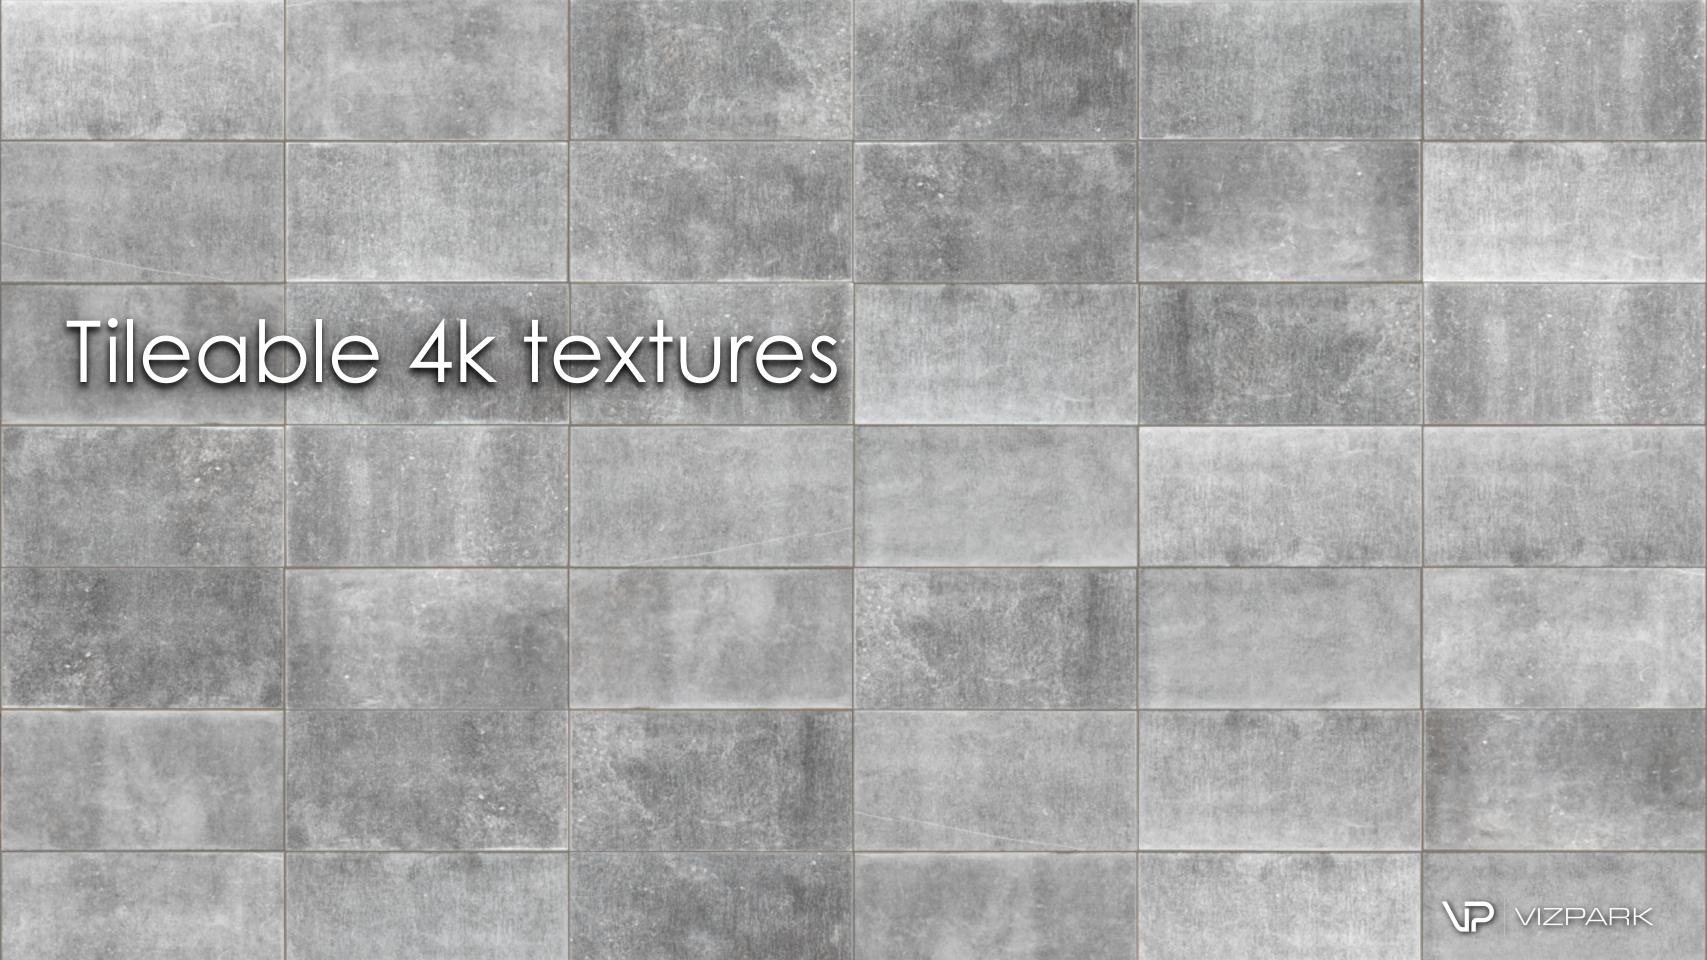

3D TEXTURES COLLECTION

Description

MODERN WALLS is a texture library with 12 large tileable wall textures and single bricks for use with Crossmap or Walls & Tiles. All textures contain diffuse, bump, reflection and displacement layers. The tileable 4k textures in PNG format can be used with any 3d software while the single brick bitmaps are best used with the 3ds max plugins Walls & Tiles or Crossmap from VIZPARK.

Overview

Single bricks with all layers for more flexibility with Walls & Tiles or Crossmap

Main Features

- 12 high resolution texture packs or modern walls
- 4k resolution for tileable textures
- diffuse, bump, reflection and displacement layers
- up to 12 single bricks per wall
- all textures photographed and hand edited
- perfectly compatible with Walls & Tiles or Crossmap