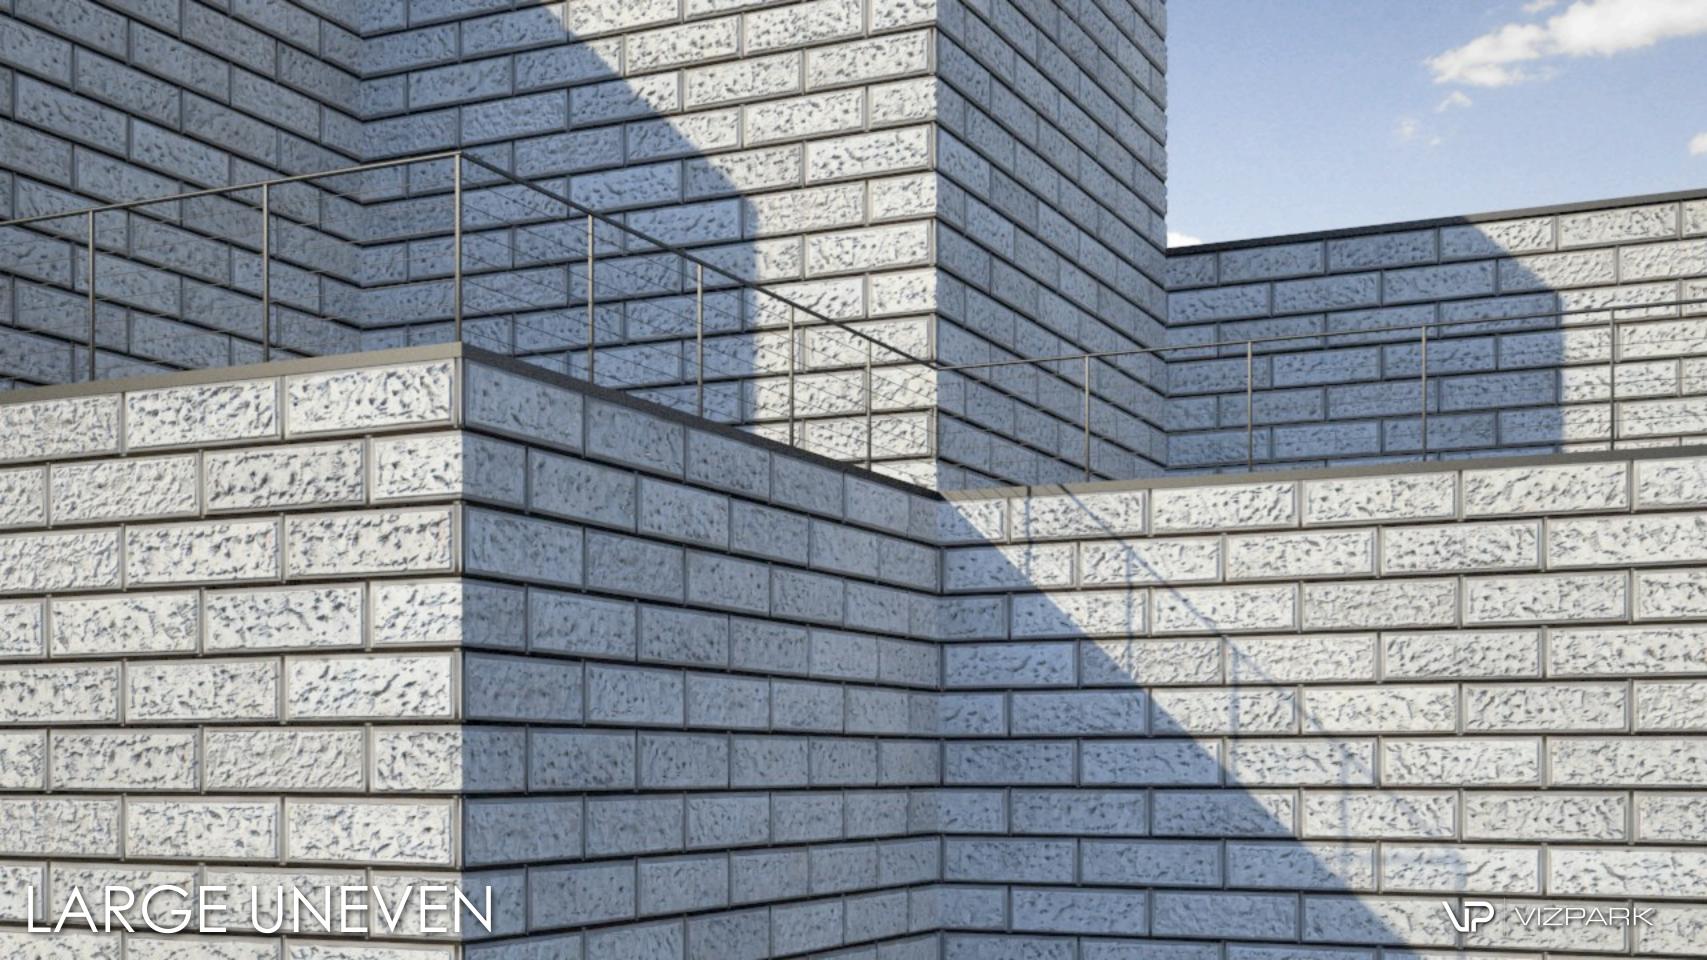

es contain diffuse, bump, reflection and displacement layers. The tileable 4k textures in PNG format can be used with any 3d software while the single brick bitmaps are best used with the 3ds max plugins Walls & Tiles or Crossmap from VIZPARK.



Overview













Single bricks with all layers for more flexibility with Walls & Tiles or Crossmap



Main Features

- 12 high resolution texture packs or modern walls
- 4k resolution for tileable textures
- diffuse, bump, reflection and displacement layers
- up to 12 single bricks per wall
- all textures photographed and hand edited
- perfectly compatible with Walls & Tiles or Crossmap





## BIG WHITE 10 individual bricks





## BLACK MARBLE





## CONCRETE GREY





## EINSTEIN VERTICAL







## FOREIGN AFFAIRS





## HOTEL MARBLE





## LARGE UNEVEN



















## MARBLE BIG







## OFFICE MARBLE



















# OPERA 14 individual bricks



















## THEATER EAST





# TOWNHOUSE LONG 15 individual bricks



### **VIZPARK End User License Agreement (EULA)**

PEASE CAREFULLY READ THE FOLLOWING LICENSE AGREEMENT. IF YOU DO NOT AGREE TO THE TERMS AND CONDITIONS IN THIS AGREEMENT, DO NOT USE THIS PRODUCT OR ANY OF THE INCLUDED FILES.

### **GRANT OF LICENSE**

### 1. GENERAL

This is a license agreement and not an agreement for sale. VIZPARK grants you a non-exclusive license to use this product, its documentation, bitmaps, scenes and 3d models for personal and commercial use. The product itself as well as the copy the product or any other copy remain the property of VIZPARK at all times.

### 2.