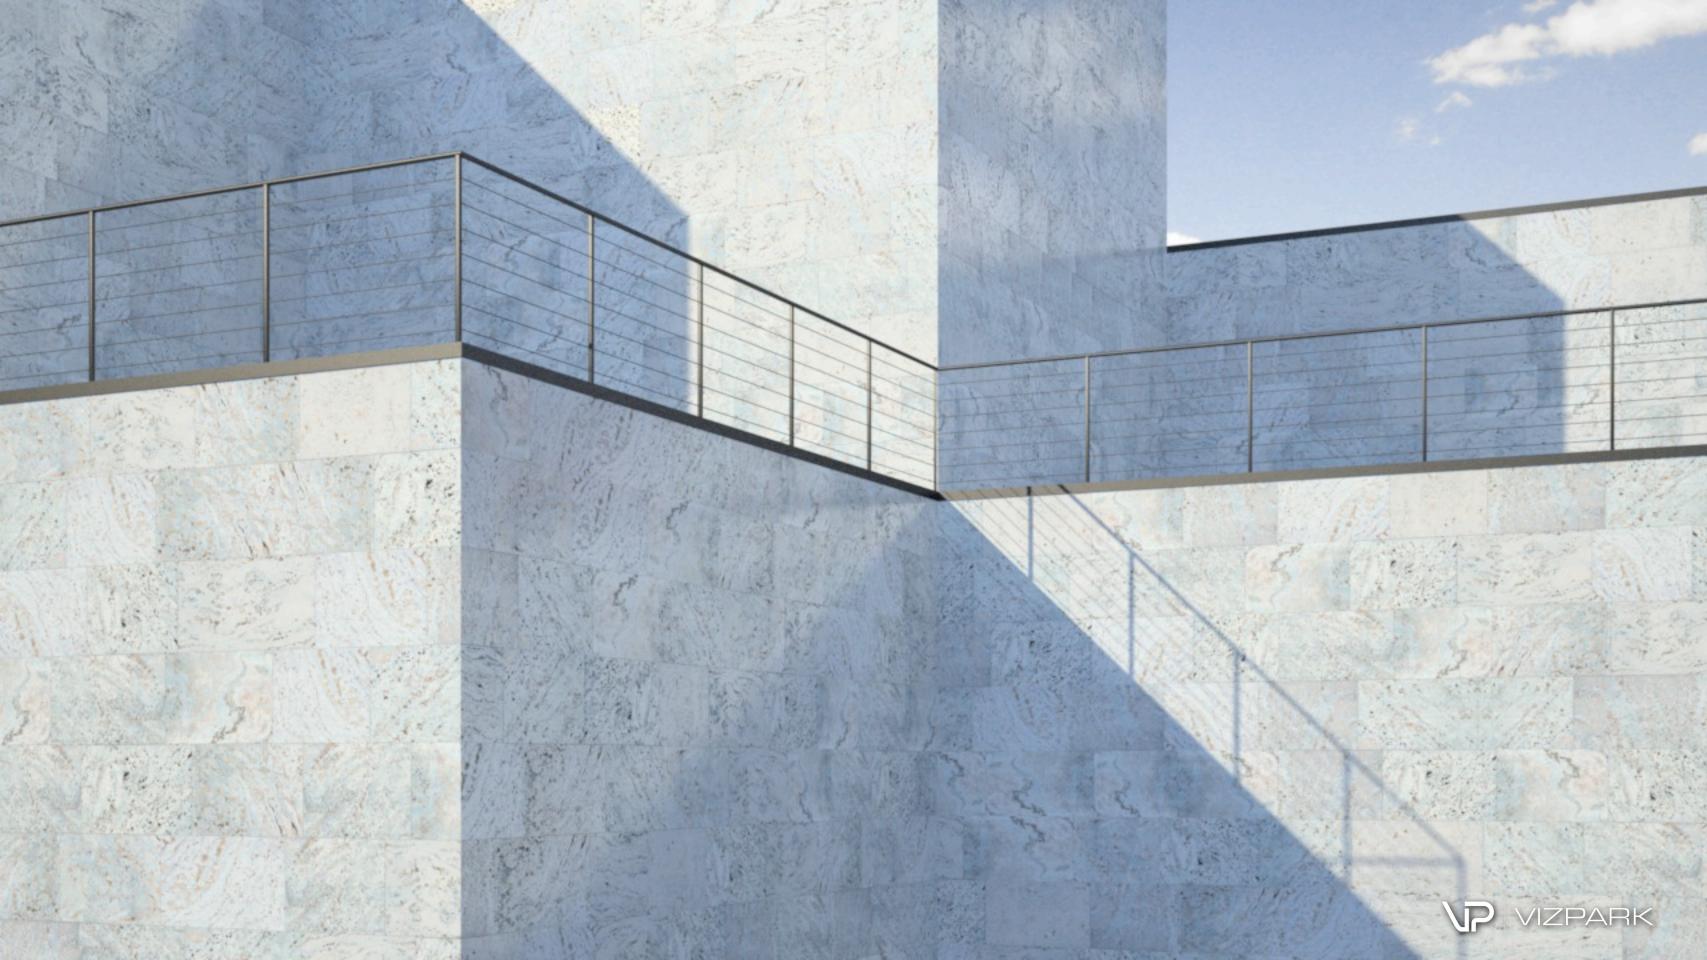

3D TEXTURES COLLECTION

Description

MODERN WALLS is a texture library with 12 large tileable wall textures and single bricks for use with Crossmap or Walls & Tiles. All textures contain diffuse, bump, reflection and displacement layers. The tileable 4k textures in PNG format can be used with any 3d software while the single brick bitmaps are best used with the 3ds max plugins Walls & Tiles or Crossmap from VIZPARK.

Overview

Single bricks with all layers for more flexibility with Walls & Tiles or Crossmap

Main Features

- 12 high resolution texture packs or modern walls
- 4k resolution for tileable textures
- diffuse, bump, reflection and displacement layers
- up to 12 single bricks per wall
- all textures photographed and hand edited
- perfectly compatible with Walls & Tiles or Crossmap