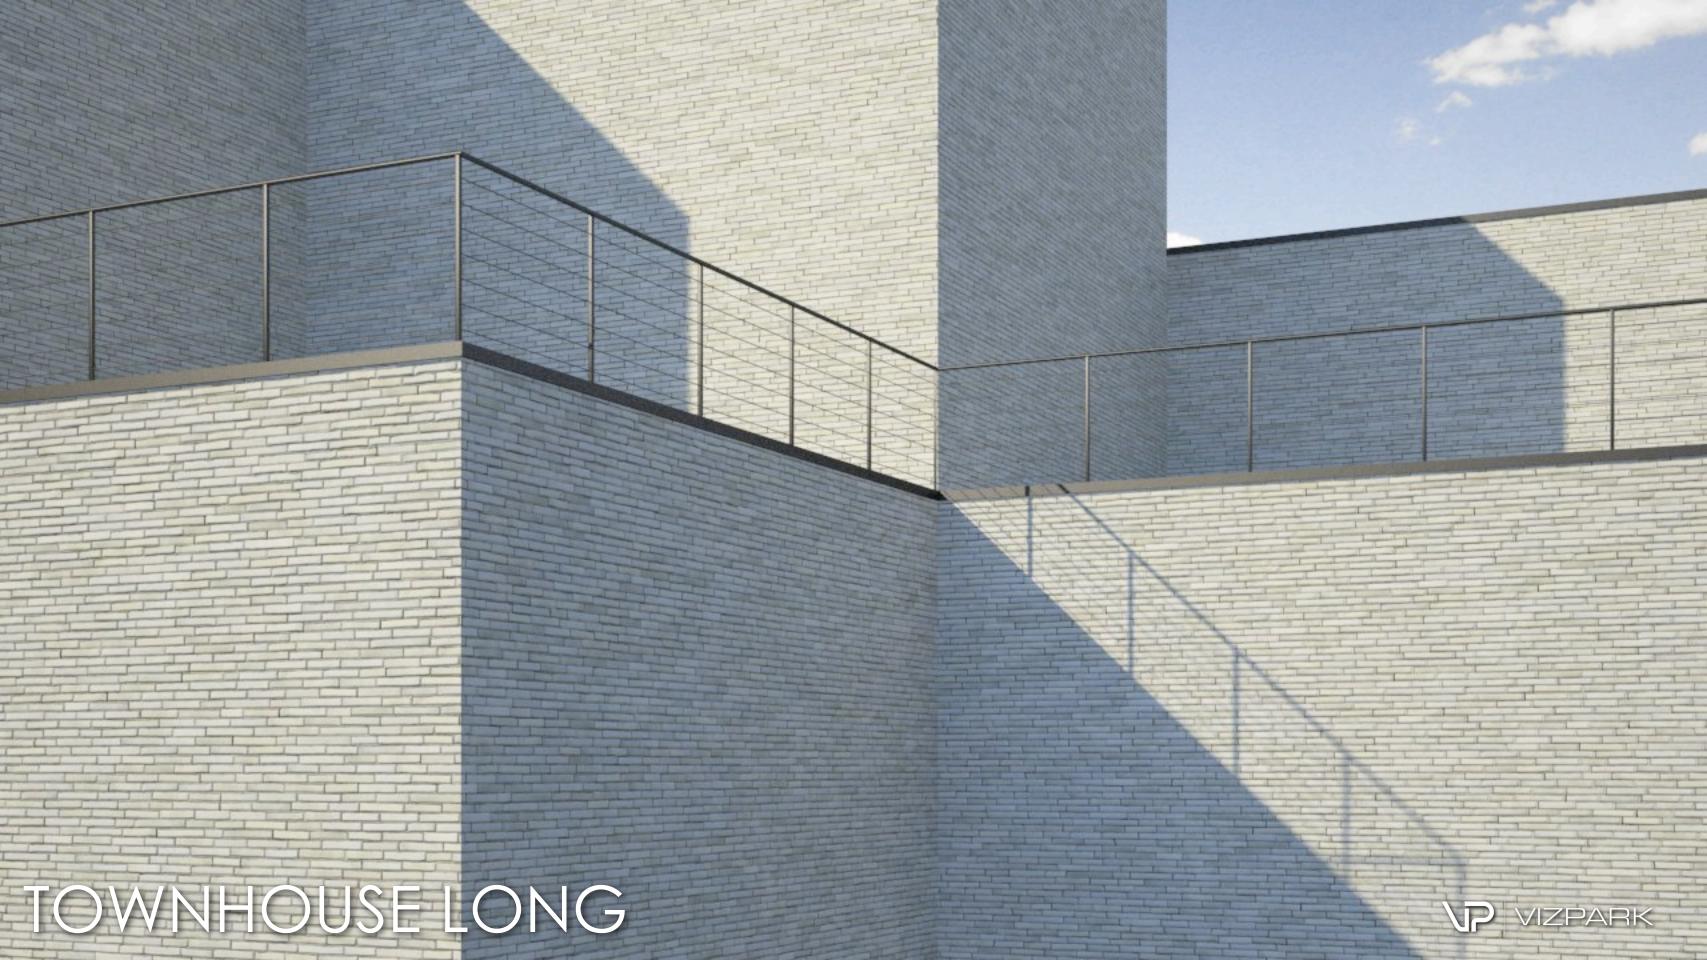

aps are best used with the 3ds max plugins Walls & Tiles or Crossmap from VIZPARK.



Overview













Single bricks with all layers for more flexibility with Walls & Tiles or Crossmap



Main Features

- 12 high resolution texture packs or modern walls
- 4k resolution for tileable textures
- diffuse, bump, reflection and displacement layers
- up to 12 single bricks per wall
- all textures photographed and hand edited
- perfectly compatible with Walls & Tiles or Crossmap





## BIG WHITE 10 individual bricks





## BLACK MARBLE





## CONCRETE GREY





## EINSTEIN VERTICAL







## FOREIGN AFFAIRS





## HOTEL MARBLE





## LARGE UNEVEN



















## MARBLE BIG







## OFFICE MARBLE



















# OPERA 14 individual bricks



















## THEATER EAST





# TOWNHOUSE LONG 15 individual bricks



### **VIZPARK End User License Agreement (EULA)**

PEASE CAREFULLY READ THE FOLLOWING LICENSE AGREEMENT. IF YOU DO NOT AGREE TO THE TERMS AND CONDITIONS IN THIS AGREEMENT, DO NOT USE THIS PRODUCT OR ANY OF THE INCLUDED FILES.

### **GRANT OF LICENSE**

### 1. GENERAL

This is a license agreement and not an agreement for sale. VIZPARK grants you a non-exclusive license to use this product, its documentation, bitmaps, scenes and 3d models for personal and commercial use. The product itself as well as the copy the product or any other copy remain the property of VIZPARK at all times.

### 2. LICENSE GRANT

You may use this product, included content, files, scenes, models and documentation for the purpose of creating animations, images (renderings), g