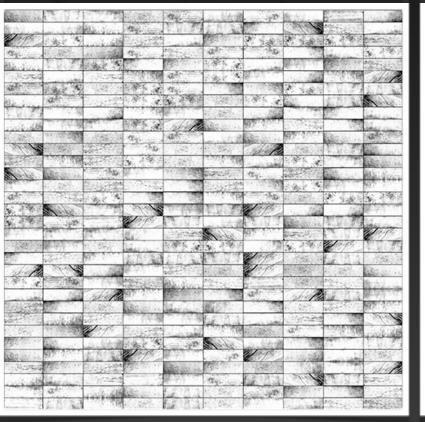

ile the single brick bitmaps are best used with the 3ds max plugins Walls & Tiles or Crossmap from VIZPARK.



Overview













Single bricks with all layers for more flexibility with Walls & Tiles or Crossmap



Main Features

- 12 high resolution texture packs or modern walls
- 4k resolution for tileable textures
- diffuse, bump, reflection and displacement layers
- up to 12 single bricks per wall
- all textures photographed and hand edited
- perfectly compatible with Walls & Tiles or Crossmap





## BIG WHITE 10 individual bricks





## BLACK MARBLE





## CONCRETE GREY





## EINSTEIN VERTICAL







## FOREIGN AFFAIRS





## HOTEL MARBLE





## LARGE UNEVEN



















## MARBLE BIG







## OFFICE MARBLE



















# OPERA 14 individual bricks



















## THEATER EAST





# TOWNHOUSE LONG 15 individual bricks



### **VIZPARK End User License Agreement (EULA)**

PEASE CAREFULLY READ THE FOLLOWING LICENSE AGREEMENT. IF YOU DO NOT AGREE TO THE TERMS AND CONDITIONS IN THIS AGREEMENT, DO NOT USE THIS PRODUCT OR ANY OF THE INCLUDED FILES.

### **GRANT OF LICENSE**

### 1. GENERAL

This is a license agreement and not an agreement for sale. VIZPARK grants you a non-exclusive license to use this product, its documentation, bitmaps, scenes and 3d models for personal and commercial use. The product itself as well as the copy the product or any other copy remain the property of VIZPARK at all times.

### 2. LICENSE GRANT

You may use this product, included content, files, scenes, models and documentation for the purpose of creating animation