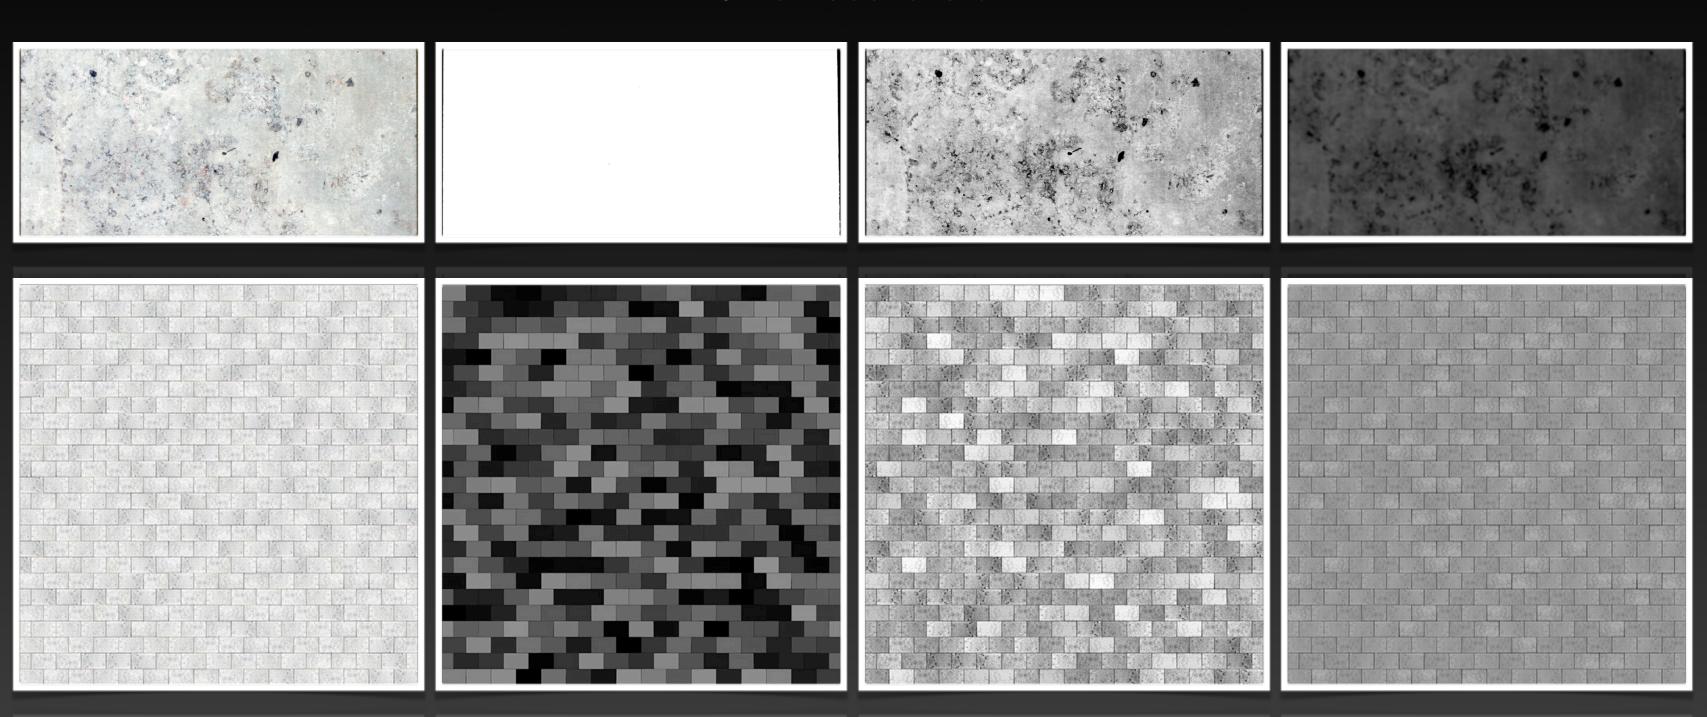

Overview

Single bricks with all layers for more flexibility with Walls & Tiles or Crossmap

Main Features

- 12 high resolution texture packs or modern walls
- 4k resolution for tileable textures
- diffuse, bump, reflection and displacement layers
- up to 12 single bricks per wall
- all textures photographed and hand edited
- perfectly compatible with Walls & Tiles or Crossmap