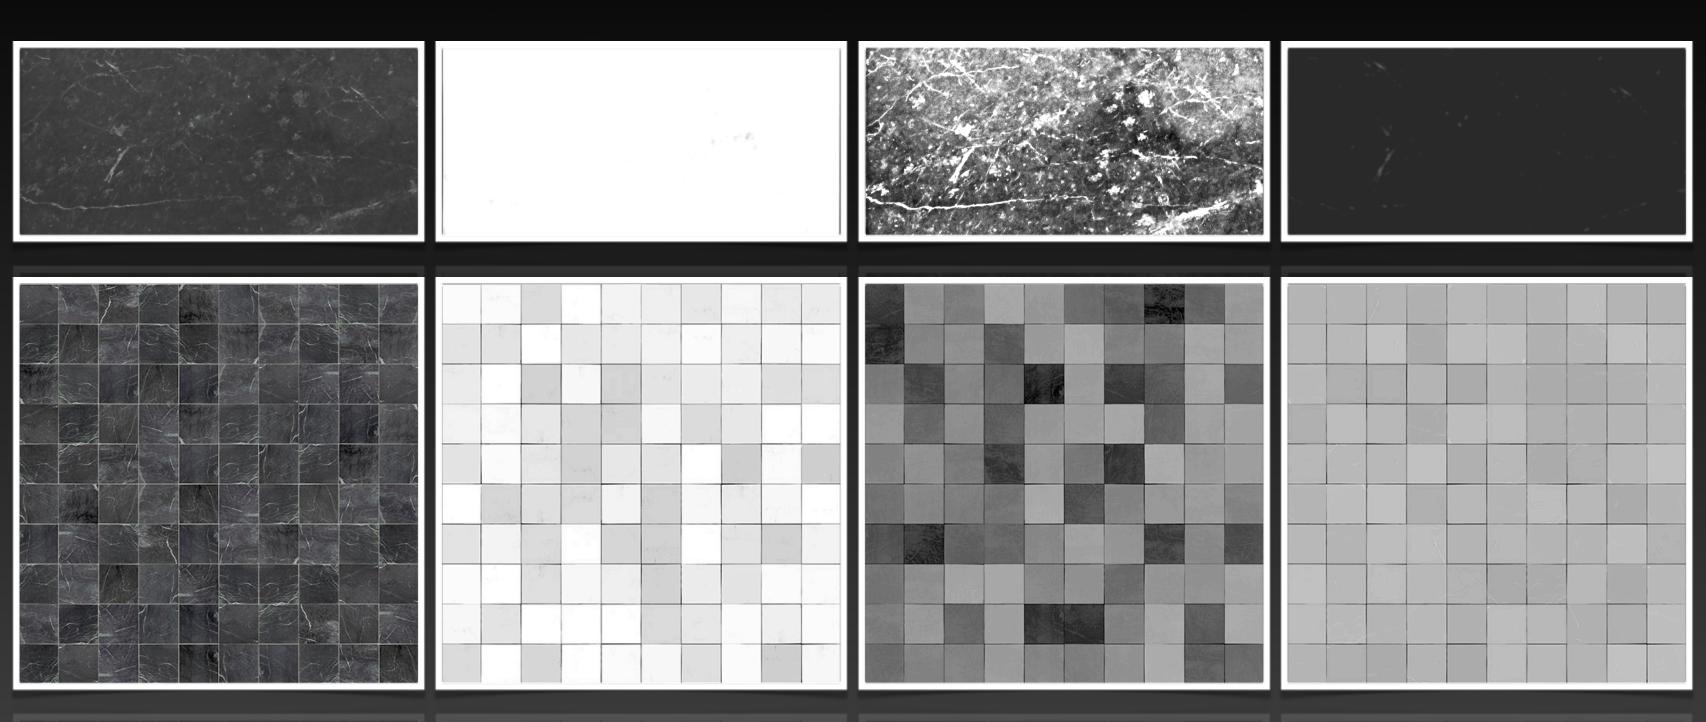

large tileable wall textures and single bricks for use with Crossmap or Walls & Tiles. All textures contain diffuse, bump, reflection and displacement layers. The tileable 4k textures in PNG format can be used with any 3d software while the single brick bitmaps are best used with the 3ds max plugins Walls & Tiles or Crossmap from VIZPARK.



Overview













Single bricks with all layers for more flexibility with Walls & Tiles or Crossmap



Main Features

- 12 high resolution texture packs or modern walls
- 4k resolution for tileable textures
- diffuse, bump, reflection and displacement layers
- up to 12 single bricks per wall
- all textures photographed and hand edited
- perfectly compatible with Walls & Tiles or Crossmap





## BIG WHITE 10 individual bricks





## BLACK MARBLE





## CONCRETE GREY





## EINSTEIN VERTICAL







## FOREIGN AFFAIRS





## HOTEL MARBLE





## LARGE UNEVEN



















## MARBLE BIG







## OFFICE MARBLE



















# OPERA 14 individual bricks



















## THEATER EAST





# TOWNHOUSE LONG 15 individual bricks



### **VIZPARK End User License Agreement (EULA)**

PEASE CAREFULLY READ THE FOLLOWING LICENSE AGREEMENT. IF YOU DO NOT AGREE TO THE TERMS AND CONDITIONS IN THIS AGREEMENT, DO NOT USE THIS PRODUCT OR ANY OF THE INCLUDED FILES.

### **GRANT OF LICENSE**

### 1. GENERAL

This is a license agreement and not an agreement for sale. VIZPARK grants you a non-exclusive license to use this product, its documentation, bitmaps, scenes and 3d models for personal and commercial use. The product itself as wel