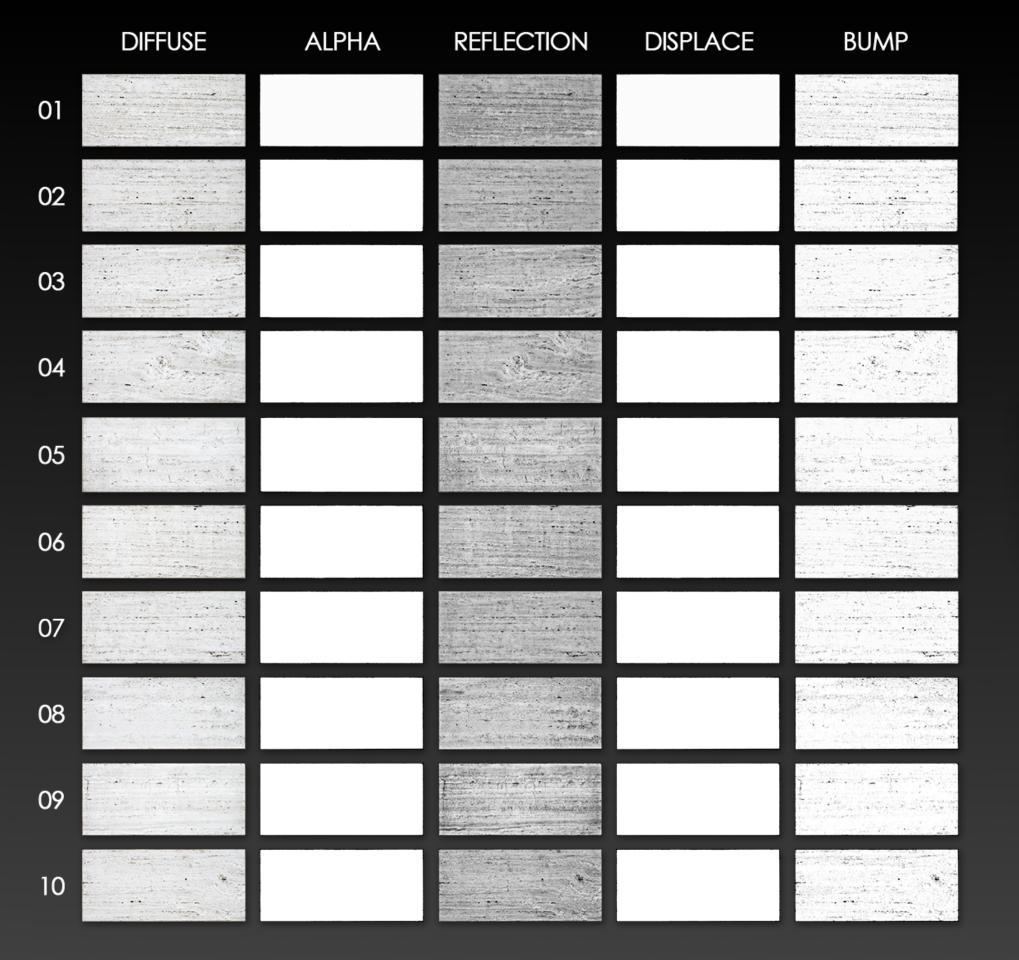

3D TEXTURES COLLECTION

Description

MODERN WALLS is a texture library with 12 large tileable wall textures and single bricks for use with Crossmap or Walls & Tiles. All textures contain diffuse, bump, reflection and displacement layers. The tileable 4k textures in PNG format can be used with any 3d software while the single brick bitmaps are best used with the 3ds max plugins Walls & Tiles or Crossmap from VIZPARK.

Overview

Single bricks with all layers for more flexibility with Walls & Tiles or Crossmap

Main Features

- 12 high resolution texture packs or modern walls
- 4k resolution for tileable textures
- diffuse, bump, reflection and displacement layers
- up to 12 single bricks per wall
- all textures photographed and hand edited
- perfectly compatible with Walls & Tiles or Crossmap