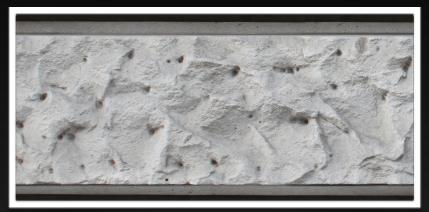

bump, reflection and displacement layers. The tileable 4k textures in PNG format can be used with any 3d software while the single brick bitmaps are best used with the 3ds max plugins Walls & Tiles or Crossmap from VIZPARK.



Overview













Single bricks with all layers for more flexibility with Walls & Tiles or Crossmap



Main Features

- 12 high resolution texture packs or modern walls
- 4k resolution for tileable textures
- diffuse, bump, reflection and displacement layers
- up to 12 single bricks per wall
- all textures photographed and hand edited
- perfectly compatible with Walls & Tiles or Crossmap





## BIG WHITE 10 individual bricks





## BLACK MARBLE





## CONCRETE GREY





## EINSTEIN VERTICAL







## FOREIGN AFFAIRS





## HOTEL MARBLE





## LARGE UNEVEN



















## MARBLE BIG







## OFFICE MARBLE



















# OPERA 14 individual bricks



















## THEATER EAST





# TOWNHOUSE LONG 15 individual bricks



### **VIZPARK End User License Agreement (EULA)**

PEASE CAREFULLY READ THE FOLLOWING LICENSE AGREEMENT. IF YOU DO NOT AGREE TO THE TERMS AND CONDITIONS IN THIS AGREEMENT, DO NOT USE THIS PRODUCT OR ANY OF THE INCLUDED FILES.

### **GRANT OF LICENSE**

### 1. GENERAL

This is a license agreement and not an agreement for sale. VIZPARK grants you a non-exclusive license to use this product, its documentation, bitmaps, scenes and 3d models for personal and commercial use. The product itself as well as the copy the product or any other copy remain the property of VIZPARK at all times.

### 2. LICENSE GRANT

You