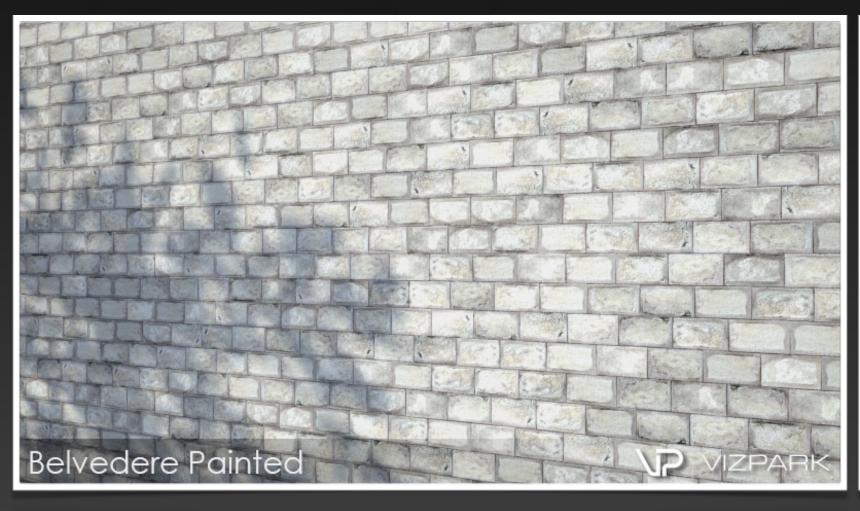

tions of single brick textures with diffuse, bump, displacement, reflection and alpha-mask layers. The textures are perfectly prepared to create several types of old brick walls with Walls & Tiles.





Each brick variation contains all layers for bump, reflection, diffuse, displacement and alpha



## AGED WALLS Main Features

- 24 high resolution multitexture packs
- diffuse, bump, reflection, displacement, alpha layers
- several brick variations per wall
- all textures photographed and hand edited
- perfectly compatible with Walls & Tiles or Crossmap



### 19th CENTURY LARGE



### 19th CENTURY RED













# 400 YEARS 17 individual bricks













### ANCIENT CASTLE













#### BELVEDERE DIRTY













#### BELVEDERE LONG













#### BELVEDERE PAINTED













### BELVEDERE REGULAR













# BERLIN 12 individual bricks













#### BERLIN SHORT













#### BURNED BLACK













#### BURNED RED













### CHINA HUTONG













### CHINESE WALL I













### CHINESE WALL II













### CHINESE WALL III













### CHINESE WALL IV













### CHINESE WALL V



### IRREGULAR GREY













## MID AGED 20 individual bricks













### OLD MEMORIAL













# STONE BRIDGE 7 individual bricks













#### WATER TOWER













### WHITE AGED PAINT













#### **VIZPARK End User License Agreement (EULA)**

PEASE CAREFULLY READ THE FOLLOWING LICENSE AGREEMENT. IF YOU DO NOT AGREE TO THE TERMS AND CONDITIONS IN THIS AGREEMENT, DO NOT USE THIS PRODUCT OR ANY OF THE INCLUDED FIL