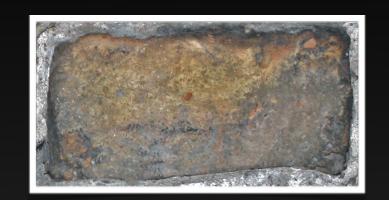

ed Walls is a set of 24 highly detailed brick wall multitextures for architectural visualization. Each brick wall set includes multiple variations of single brick textures with diffuse, bump, displacement, reflection and alpha-mask layers. The textures are perfectly prepared to create several types of old brick walls with Walls & Tiles.





Each brick variation contains all layers for bump, reflection, diffuse, displacement and alpha



## AGED WALLS Main Features

- 24 high resolution multitexture packs
- diffuse, bump, reflection, displacement, alpha layers
- several brick variations per wall
- all textures photographed and hand edited
- perfectly compatible with Walls & Tiles or Crossmap



### 19th CENTURY LARGE



### 19th CENTURY RED













# 400 YEARS 17 individual bricks













### ANCIENT CASTLE













#### BELVEDERE DIRTY













#### BELVEDERE LONG













#### BELVEDERE PAINTED













### BELVEDERE REGULAR













# BERLIN 12 individual bricks













#### BERLIN SHORT













#### BURNED BLACK













#### BURNED RED













### CHINA HUTONG













### CHINESE WALL I













### CHINESE WALL II













### CHINESE WALL III













### CHINESE WALL IV













### CHINESE WALL V



### IRREGULAR GREY













## MID AGED 20 individual bricks













### OLD MEMORIAL













# STONE BRIDGE 7 individual bricks













#### WATER TOWER













### WHITE AGED PAINT













#### **VIZPARK End User License Agreement (EULA)**

PEASE CAREFULLY READ THE FOLLO