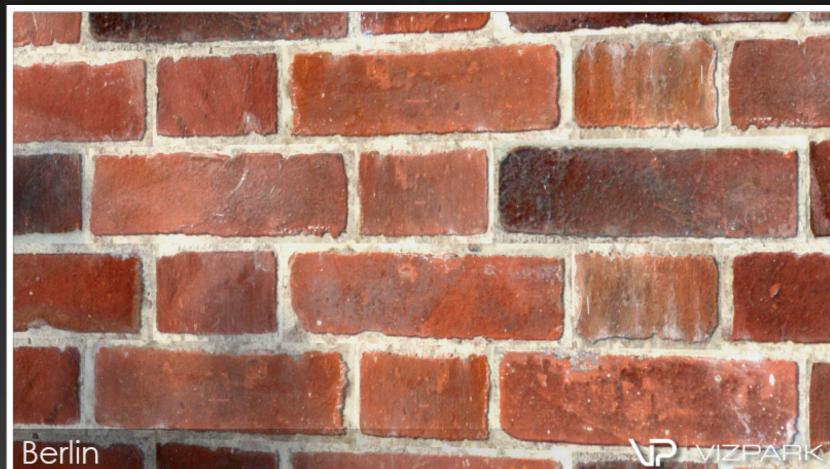

alpha-mask layers. The textures are perfectly prepared to create several types of old brick walls with Walls & Tiles.





Each brick variation contains all layers for bump, reflection, diffuse, displacement and alpha



## AGED WALLS Main Features

- 24 high resolution multitexture packs
- diffuse, bump, reflection, displacement, alpha layers
- several brick variations per wall
- all textures photographed and hand edited
- perfectly compatible with Walls & Tiles or Crossmap



### 19th CENTURY LARGE



### 19th CENTURY RED













# 400 YEARS 17 individual bricks













### ANCIENT CASTLE













#### BELVEDERE DIRTY













#### BELVEDERE LONG













#### BELVEDERE PAINTED













### BELVEDERE REGULAR













# BERLIN 12 individual bricks













#### BERLIN SHORT













#### BURNED BLACK













#### BURNED RED













### CHINA HUTONG













### CHINESE WALL I













### CHINESE WALL II













### CHINESE WALL III













### CHINESE WALL IV













### CHINESE WALL V



### IRREGULAR GREY













## MID AGED 20 individual bricks













### OLD MEMORIAL













# STONE BRIDGE 7 individual bricks













#### WATER TOWER













### WHITE AGED PAINT













#### **VIZPARK End User License Agreement (EULA)**

PEASE CAREFULLY READ THE FOLLOWING LICENSE AGREEMENT. IF YOU DO NOT AGREE TO THE TERMS AND CONDITIONS IN THIS AGREEMENT, DO NOT USE THIS PRODUCT OR ANY OF THE INCLUDED FILES.

#### **GRANT OF LICENSE**

#### 1. GENERAL

This is a license agreement and