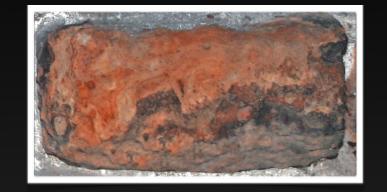

Walls is a set of 24 highly detailed brick wall multitextures for architectural visualization. Each brick wall set includes multiple variations of single brick textures with diffuse, bump, displacement, reflection and alpha-mask layers. The textures are perfectly prepared to create several types of old brick walls with Walls & Tiles.





Each brick variation contains all layers for bump, reflection, diffuse, displacement and alpha



## AGED WALLS Main Features

- 24 high resolution multitexture packs
- diffuse, bump, reflection, displacement, alpha layers
- several brick variations per wall
- all textures photographed and hand edited
- perfectly compatible with Walls & Tiles or Crossmap



### 19th CENTURY LARGE



### 19th CENTURY RED













# 400 YEARS 17 individual bricks













### ANCIENT CASTLE













#### BELVEDERE DIRTY













#### BELVEDERE LONG













#### BELVEDERE PAINTED













### BELVEDERE REGULAR













# BERLIN 12 individual bricks













#### BERLIN SHORT













#### BURNED BLACK













#### BURNED RED













### CHINA HUTONG













### CHINESE WALL I













### CHINESE WALL II













### CHINESE WALL III













### CHINESE WALL IV













### CHINESE WALL V



### IRREGULAR GREY













## MID AGED 20 individual bricks













### OLD MEMORIAL













# STONE BRIDGE 7 individual bricks













#### WATER TOWER













### WHITE AGED PAINT













#### **VIZPARK End User License Agreement (EULA)**

PEASE CAREFULLY READ THE FOLLOWI