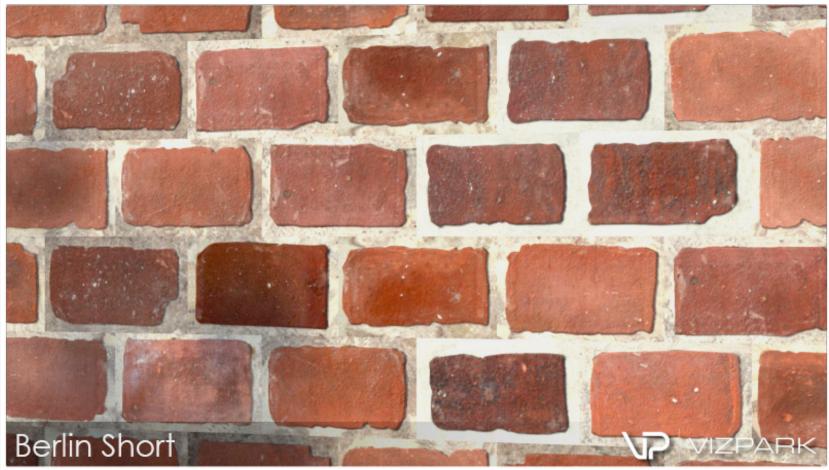

are perfectly prepared to create several types of old brick walls with Walls & Tiles.





Each brick variation contains all layers for bump, reflection, diffuse, displacement and alpha



## AGED WALLS Main Features

- 24 high resolution multitexture packs
- diffuse, bump, reflection, displacement, alpha layers
- several brick variations per wall
- all textures photographed and hand edited
- perfectly compatible with Walls & Tiles or Crossmap



### 19th CENTURY LARGE



### 19th CENTURY RED













# 400 YEARS 17 individual bricks













### ANCIENT CASTLE













#### BELVEDERE DIRTY













#### BELVEDERE LONG













#### BELVEDERE PAINTED













### BELVEDERE REGULAR













# BERLIN 12 individual bricks













#### BERLIN SHORT













#### BURNED BLACK













#### BURNED RED













### CHINA HUTONG













### CHINESE WALL I













### CHINESE WALL II













### CHINESE WALL III













### CHINESE WALL IV













### CHINESE WALL V



### IRREGULAR GREY













## MID AGED 20 individual bricks













### OLD MEMORIAL













# STONE BRIDGE 7 individual bricks













#### WATER TOWER













### WHITE AGED PAINT













#### **VIZPARK End User License Agreement (EULA)**

PEASE CAREFULLY READ THE FOLLOWING LICENSE AGREEMENT. IF YOU DO NOT AGREE TO THE TERMS AND CONDITIONS IN THIS AGREEMENT, DO NOT USE THIS PRODUCT OR ANY OF THE INCLUDED FILES.

#### **GRANT OF LICENSE**

#### 1. GENERAL

This is a license agreement and not an agreement for sale. VIZ