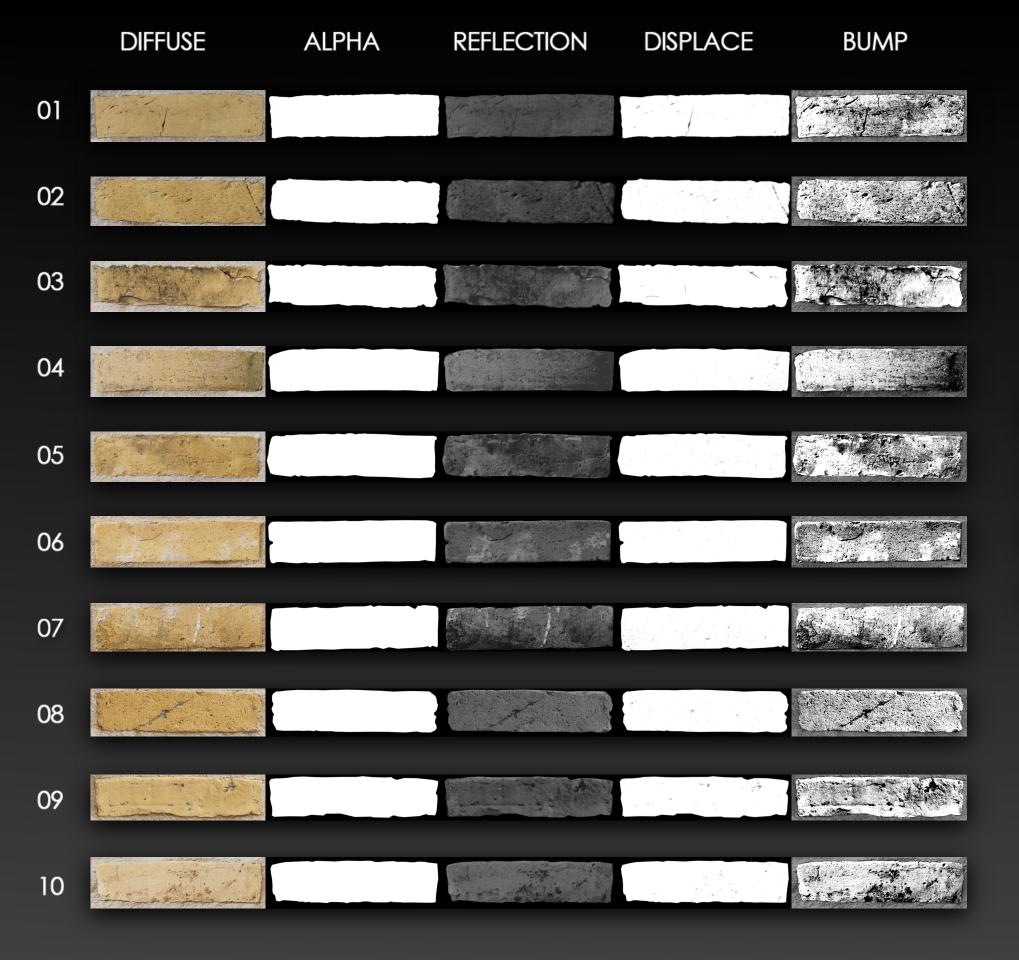

## AGED WALLS Description

Aged Walls is a set of 24 highly detailed brick wall multitextures for architectural visualization. Each brick wall set includes multiple variations of single brick textures with diffuse, bump, displacement, reflection and alpha-mask layers. The textures are perfectly prepared to create several types of old brick walls with Walls & Tiles.

Each brick variation contains all layers for bump, reflection, diffuse, displacement and alpha

## AGED WALLS Main Features

- 24 high resolution multitexture packs
- diffuse, bump, reflection, displacement, alpha layers
- several brick variations per wall
- all textures photographed and hand edited
- perfectly compatible with Walls & Tiles or Crossmap