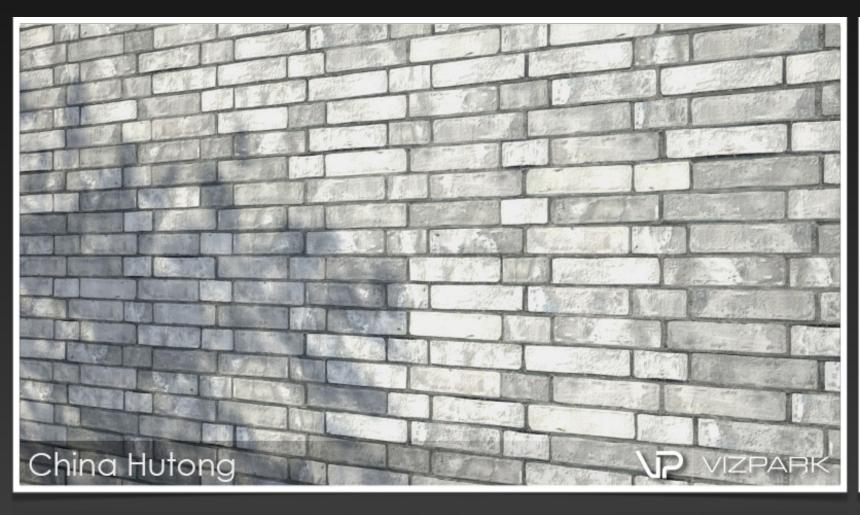

Each brick variation contains all layers for bump, reflection, diffuse, displacement and alpha



## AGED WALLS Main Features

- 24 high resolution multitexture packs
- diffuse, bump, reflection, displacement, alpha layers
- several brick variations per wall
- all textures photographed and hand edited
- perfectly compatible with Walls & Tiles or Crossmap



### 19th CENTURY LARGE



### 19th CENTURY RED













# 400 YEARS 17 individual bricks













### ANCIENT CASTLE













#### BELVEDERE DIRTY













#### BELVEDERE LONG













#### BELVEDERE PAINTED













### BELVEDERE REGULAR













# BERLIN 12 individual bricks













#### BERLIN SHORT













#### BURNED BLACK













#### BURNED RED













### CHINA HUTONG













### CHINESE WALL I













### CHINESE WALL II













### CHINESE WALL III













### CHINESE WALL IV













### CHINESE WALL V



### IRREGULAR GREY













## MID AGED 20 individual bricks













### OLD MEMORIAL













# STONE BRIDGE 7 individual bricks













#### WATER TOWER













### WHITE AGED PAINT













#### **VIZPARK End User License Agreement (EULA)**

PEASE CAREFULLY READ THE FOLLOWING LICENSE AGREEMENT. IF YOU DO NOT AGREE TO THE TERMS AND CONDITIONS IN THIS AGREEMENT, DO NOT USE THIS PRODUCT OR ANY OF THE INCLUDED FILES.

#### **GRANT OF LICENSE**

#### 1. GENERAL

This is a license agreement and not an agreement for sale. VIZPARK grants you a non-exclusive license to use this product, its documentation, bitmaps,