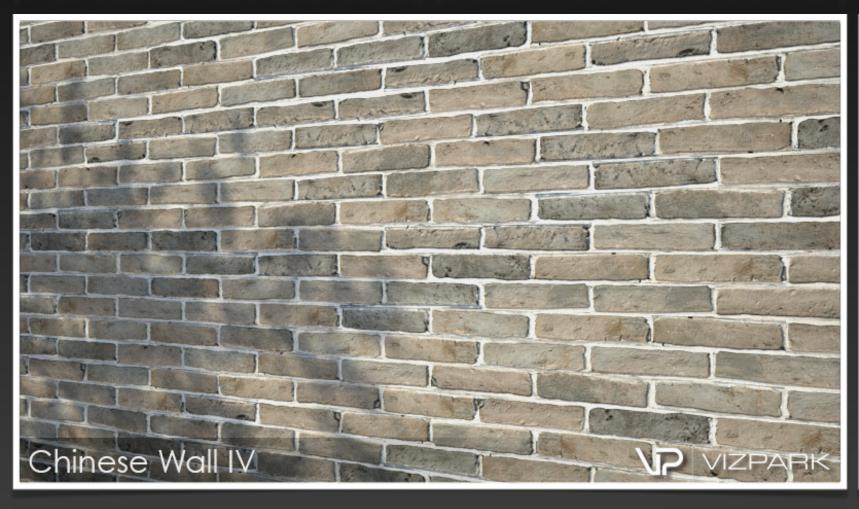

24 high resolution multitexture packs
- diffuse, bump, reflection, displacement, alpha layers
- several brick variations per wall
- all textures photographed and hand edited
- perfectly compatible with Walls & Tiles or Crossmap



### 19th CENTURY LARGE



### 19th CENTURY RED













# 400 YEARS 17 individual bricks













### ANCIENT CASTLE













#### BELVEDERE DIRTY













#### BELVEDERE LONG













#### BELVEDERE PAINTED













### BELVEDERE REGULAR













# BERLIN 12 individual bricks













#### BERLIN SHORT













#### BURNED BLACK













#### BURNED RED













### CHINA HUTONG













### CHINESE WALL I













### CHINESE WALL II













### CHINESE WALL III













### CHINESE WALL IV













### CHINESE WALL V



### IRREGULAR GREY













## MID AGED 20 individual bricks













### OLD MEMORIAL













# STONE BRIDGE 7 individual bricks













#### WATER TOWER













### WHITE AGED PAINT













#### **VIZPARK End User License Agreement (EULA)**

PEASE CAREFULLY READ THE FOLLOWING LICENSE AGREEMENT. IF YOU DO NOT AGREE TO THE TERMS AND CONDITIONS IN THIS AGREEMENT, DO NOT USE THIS PRODUCT OR ANY OF THE INCLUDED FILES.

#### **GRANT OF LICENSE**

#### 1. GENERAL

This is a license agreement and not an agreement for sale. VIZPARK grants you a non-exclusive license to use this product, its documentation, bitmaps, scenes and 3d models for personal and commercial use. The product itself as well as the copy the product or any other copy remain t