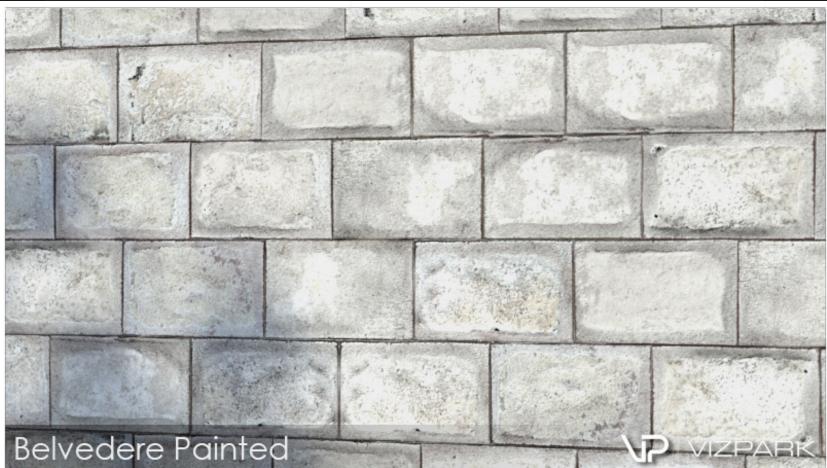

ons of single brick textures with diffuse, bump, displacement, reflection and alpha-mask layers. The textures are perfectly prepared to create several types of old brick walls with Walls & Tiles.





Each brick variation contains all layers for bump, reflection, diffuse, displacement and alpha



## AGED WALLS Main Features

- 24 high resolution multitexture packs
- diffuse, bump, reflection, displacement, alpha layers
- several brick variations per wall
- all textures photographed and hand edited
- perfectly compatible with Walls & Tiles or Crossmap



### 19th CENTURY LARGE



### 19th CENTURY RED













# 400 YEARS 17 individual bricks













### ANCIENT CASTLE













#### BELVEDERE DIRTY













#### BELVEDERE LONG













#### BELVEDERE PAINTED













### BELVEDERE REGULAR













# BERLIN 12 individual bricks













#### BERLIN SHORT













#### BURNED BLACK













#### BURNED RED













### CHINA HUTONG













### CHINESE WALL I













### CHINESE WALL II













### CHINESE WALL III













### CHINESE WALL IV













### CHINESE WALL V



### IRREGULAR GREY













## MID AGED 20 individual bricks













### OLD MEMORIAL













# STONE BRIDGE 7 individual bricks













#### WATER TOWER













### WHITE AGED PAINT













#### **VIZPARK End User License Agreement (EULA)**

PEASE CAREFULLY READ THE FOLLOWING LICENSE AGREEMENT. IF YOU DO NOT AGREE TO THE TERMS AND CONDITIONS IN THIS AGREEMENT, DO NOT USE THIS PRODUCT OR ANY OF THE INCLUDED FILES