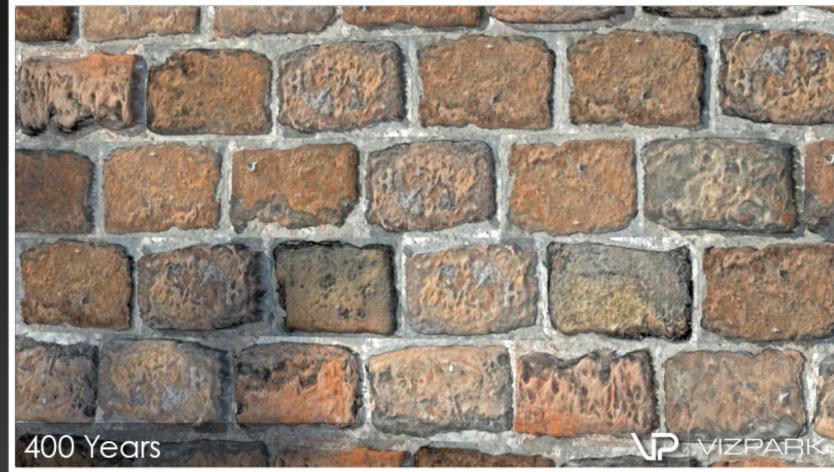

is a set of 24 highly detailed brick wall multitextures for architectural visualization. Each brick wall set includes multiple variations of single brick textures with diffuse, bump, displacement, reflection and alpha-mask layers. The textures are perfectly prepared to create several types of old brick walls with Walls & Tiles.





Each brick variation contains all layers for bump, reflection, diffuse, displacement and alpha



## AGED WALLS Main Features

- 24 high resolution multitexture packs
- diffuse, bump, reflection, displacement, alpha layers
- several brick variations per wall
- all textures photographed and hand edited
- perfectly compatible with Walls & Tiles or Crossmap



### 19th CENTURY LARGE



### 19th CENTURY RED













# 400 YEARS 17 individual bricks













### ANCIENT CASTLE













#### BELVEDERE DIRTY













#### BELVEDERE LONG













#### BELVEDERE PAINTED













### BELVEDERE REGULAR













# BERLIN 12 individual bricks













#### BERLIN SHORT













#### BURNED BLACK













#### BURNED RED













### CHINA HUTONG













### CHINESE WALL I













### CHINESE WALL II













### CHINESE WALL III













### CHINESE WALL IV













### CHINESE WALL V



### IRREGULAR GREY













## MID AGED 20 individual bricks













### OLD MEMORIAL













# STONE BRIDGE 7 individual bricks













#### WATER TOWER













### WHITE AGED PAINT













#### **VIZPARK End User License Agreement (EULA)**

PEASE CAREFULLY READ THE FOLLOWING LIC