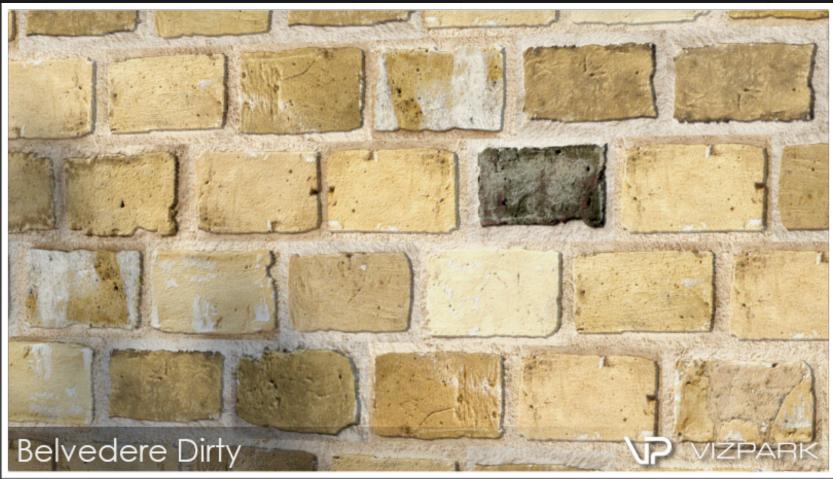

tectural visualization. Each brick wall set includes multiple variations of single brick textures with diffuse, bump, displacement, reflection and alpha-mask layers. The textures are perfectly prepared to create several types of old brick walls with Walls & Tiles.





Each brick variation contains all layers for bump, reflection, diffuse, displacement and alpha



## AGED WALLS Main Features

- 24 high resolution multitexture packs
- diffuse, bump, reflection, displacement, alpha layers
- several brick variations per wall
- all textures photographed and hand edited
- perfectly compatible with Walls & Tiles or Crossmap



### 19th CENTURY LARGE



### 19th CENTURY RED













# 400 YEARS 17 individual bricks













### ANCIENT CASTLE













#### BELVEDERE DIRTY













#### BELVEDERE LONG













#### BELVEDERE PAINTED













### BELVEDERE REGULAR













# BERLIN 12 individual bricks













#### BERLIN SHORT













#### BURNED BLACK













#### BURNED RED













### CHINA HUTONG













### CHINESE WALL I













### CHINESE WALL II













### CHINESE WALL III













### CHINESE WALL IV













### CHINESE WALL V



### IRREGULAR GREY













## MID AGED 20 individual bricks













### OLD MEMORIAL













# STONE BRIDGE 7 individual bricks













#### WATER TOWER













### WHITE AGED PAINT













#### **VIZPARK End User License Agreement (EULA)**

PEASE CAREFULLY READ THE FOLLOWING LICENSE AGREEMENT. IF YOU DO NOT AGREE TO THE TERMS AND CONDITIONS IN