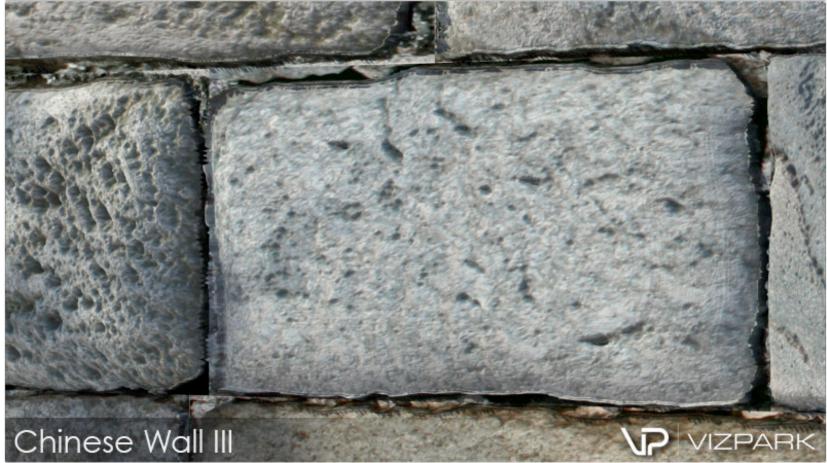

## AGED WALLS Main Features

- 24 high resolution multitexture packs
- diffuse, bump, reflection, displacement, alpha layers
- several brick variations per wall
- all textures photographed and hand edited
- perfectly compatible with Walls & Tiles or Crossmap



### 19th CENTURY LARGE



### 19th CENTURY RED













# 400 YEARS 17 individual bricks













### ANCIENT CASTLE













#### BELVEDERE DIRTY













#### BELVEDERE LONG













#### BELVEDERE PAINTED













### BELVEDERE REGULAR













# BERLIN 12 individual bricks













#### BERLIN SHORT













#### BURNED BLACK













#### BURNED RED













### CHINA HUTONG













### CHINESE WALL I













### CHINESE WALL II













### CHINESE WALL III













### CHINESE WALL IV













### CHINESE WALL V



### IRREGULAR GREY













## MID AGED 20 individual bricks













### OLD MEMORIAL













# STONE BRIDGE 7 individual bricks













#### WATER TOWER













### WHITE AGED PAINT













#### **VIZPARK End User License Agreement (EULA)**

PEASE CAREFULLY READ THE FOLLOWING LICENSE AGREEMENT. IF YOU DO NOT AGREE TO THE TERMS AND CONDITIONS IN THIS AGREEMENT, DO NOT USE THIS PRODUCT OR ANY OF THE INCLUDED FILES.

#### **GRANT OF LICENSE**

#### 1. GENERAL

This is a license agreement and not an agreement for sale. VIZPARK grants you a non-exclusive license to use this product, its documentation, bitmaps, scenes and 3d models for personal and commercial use. The product itself as well as the copy the pro