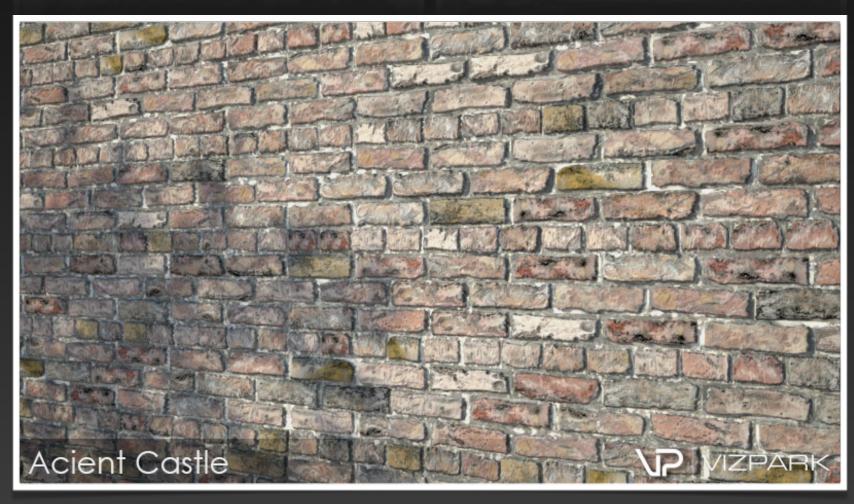

d brick wall multitextures for architectural visualization. Each brick wall set includes multiple variations of single brick textures with diffuse, bump, displacement, reflection and alpha-mask layers. The textures are perfectly prepared to create several types of old brick walls with Walls & Tiles.





Each brick variation contains all layers for bump, reflection, diffuse, displacement and alpha



## AGED WALLS Main Features

- 24 high resolution multitexture packs
- diffuse, bump, reflection, displacement, alpha layers
- several brick variations per wall
- all textures photographed and hand edited
- perfectly compatible with Walls & Tiles or Crossmap



### 19th CENTURY LARGE



### 19th CENTURY RED













# 400 YEARS 17 individual bricks













### ANCIENT CASTLE













#### BELVEDERE DIRTY













#### BELVEDERE LONG













#### BELVEDERE PAINTED













### BELVEDERE REGULAR













# BERLIN 12 individual bricks













#### BERLIN SHORT













#### BURNED BLACK













#### BURNED RED













### CHINA HUTONG













### CHINESE WALL I













### CHINESE WALL II













### CHINESE WALL III













### CHINESE WALL IV













### CHINESE WALL V



### IRREGULAR GREY













## MID AGED 20 individual bricks













### OLD MEMORIAL













# STONE BRIDGE 7 individual bricks













#### WATER TOWER













### WHITE AGED PAINT













#### **VIZPARK End User License Agreement (EULA)**

PEASE CAREFULLY READ THE FOLLOWING LICENSE AGREEMENT. IF YOU DO NOT