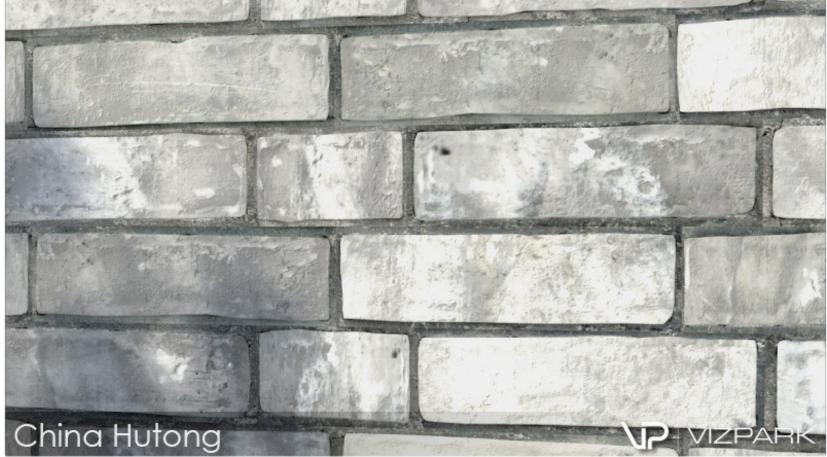

Each brick variation contains all layers for bump, reflection, diffuse, displacement and alpha



## AGED WALLS Main Features

- 24 high resolution multitexture packs
- diffuse, bump, reflection, displacement, alpha layers
- several brick variations per wall
- all textures photographed and hand edited
- perfectly compatible with Walls & Tiles or Crossmap



### 19th CENTURY LARGE



### 19th CENTURY RED













# 400 YEARS 17 individual bricks













### ANCIENT CASTLE













#### BELVEDERE DIRTY













#### BELVEDERE LONG













#### BELVEDERE PAINTED













### BELVEDERE REGULAR













# BERLIN 12 individual bricks













#### BERLIN SHORT













#### BURNED BLACK













#### BURNED RED













### CHINA HUTONG













### CHINESE WALL I













### CHINESE WALL II













### CHINESE WALL III













### CHINESE WALL IV













### CHINESE WALL V



### IRREGULAR GREY













## MID AGED 20 individual bricks













### OLD MEMORIAL













# STONE BRIDGE 7 individual bricks













#### WATER TOWER













### WHITE AGED PAINT













#### **VIZPARK End User License Agreement (EULA)**

PEASE CAREFULLY READ THE FOLLOWING LICENSE AGREEMENT. IF YOU DO NOT AGREE TO THE TERMS AND CONDITIONS IN THIS AGREEMENT, DO NOT USE THIS PRODUCT OR ANY OF THE INCLUDED FILES.

#### **GRANT OF LICENSE**

#### 1. GENERAL

This is a license agreement and not an agreement for sale. VIZPARK grants you a non-exclusive license to use this product, its documentation, bitmaps, s