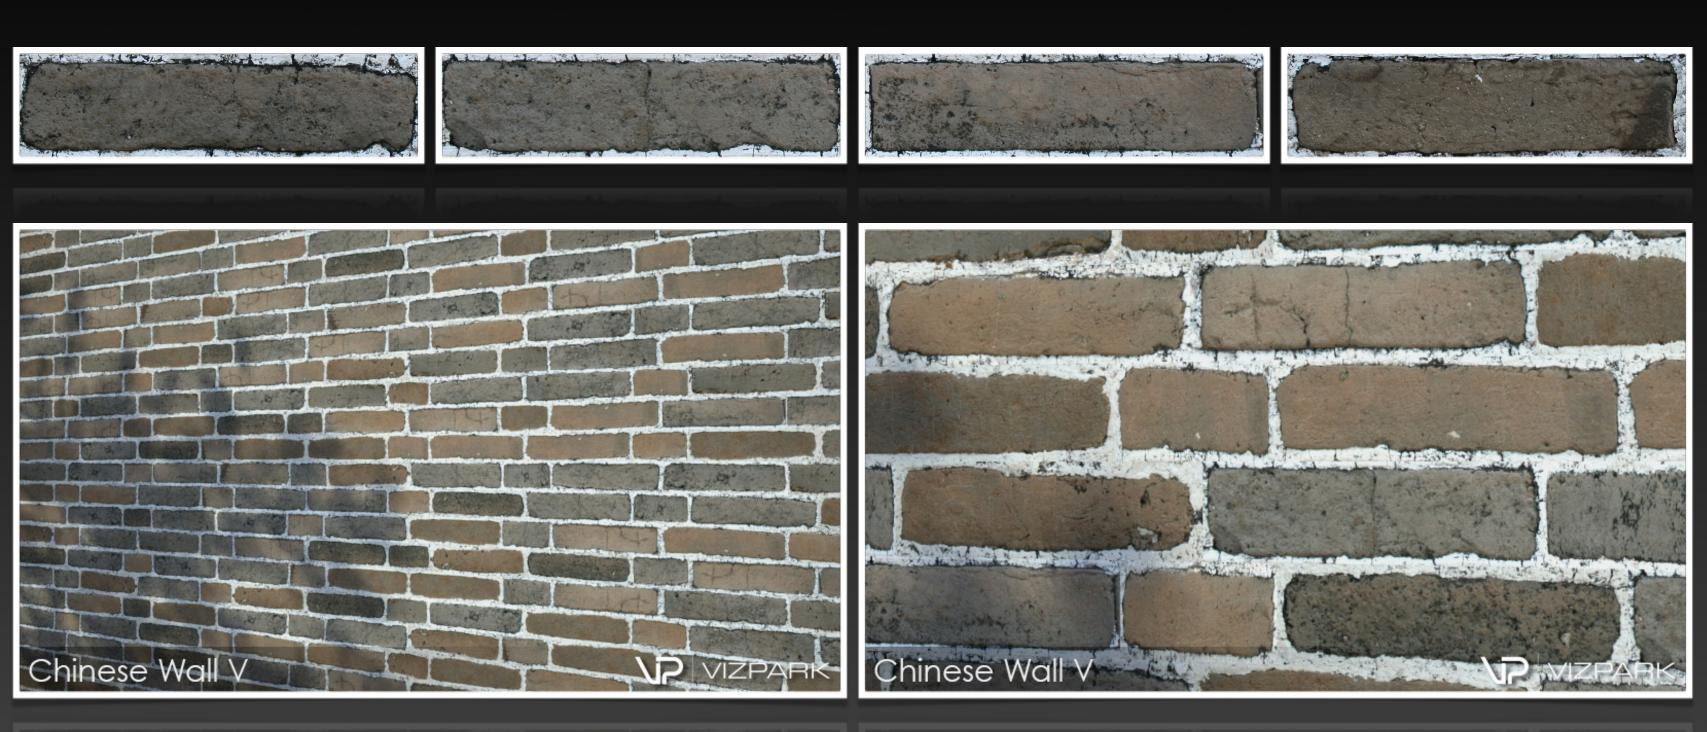

itexture packs
- diffuse, bump, reflection, displacement, alpha layers
- several brick variations per wall
- all textures photographed and hand edited
- perfectly compatible with Walls & Tiles or Crossmap



### 19th CENTURY LARGE



### 19th CENTURY RED













# 400 YEARS 17 individual bricks













### ANCIENT CASTLE













#### BELVEDERE DIRTY













#### BELVEDERE LONG













#### BELVEDERE PAINTED













### BELVEDERE REGULAR













# BERLIN 12 individual bricks













#### BERLIN SHORT













#### BURNED BLACK













#### BURNED RED













### CHINA HUTONG













### CHINESE WALL I













### CHINESE WALL II













### CHINESE WALL III













### CHINESE WALL IV













### CHINESE WALL V



### IRREGULAR GREY













## MID AGED 20 individual bricks













### OLD MEMORIAL













# STONE BRIDGE 7 individual bricks













#### WATER TOWER













### WHITE AGED PAINT













#### **VIZPARK End User License Agreement (EULA)**

PEASE CAREFULLY READ THE FOLLOWING LICENSE AGREEMENT. IF YOU DO NOT AGREE TO THE TERMS AND CONDITIONS IN THIS AGREEMENT, DO NOT USE THIS PRODUCT OR ANY OF THE INCLUDED FILES.

#### **GRANT OF LICENSE**

#### 1. GENERAL

This is a license agreement and not an agreement for sale. VIZPARK grants you a non-exclusive license to use this product, its documentation, bitmaps, scenes and 3d models for personal and commercial use. The product itself as well as the copy the product or any other copy remain the property of VIZPARK a