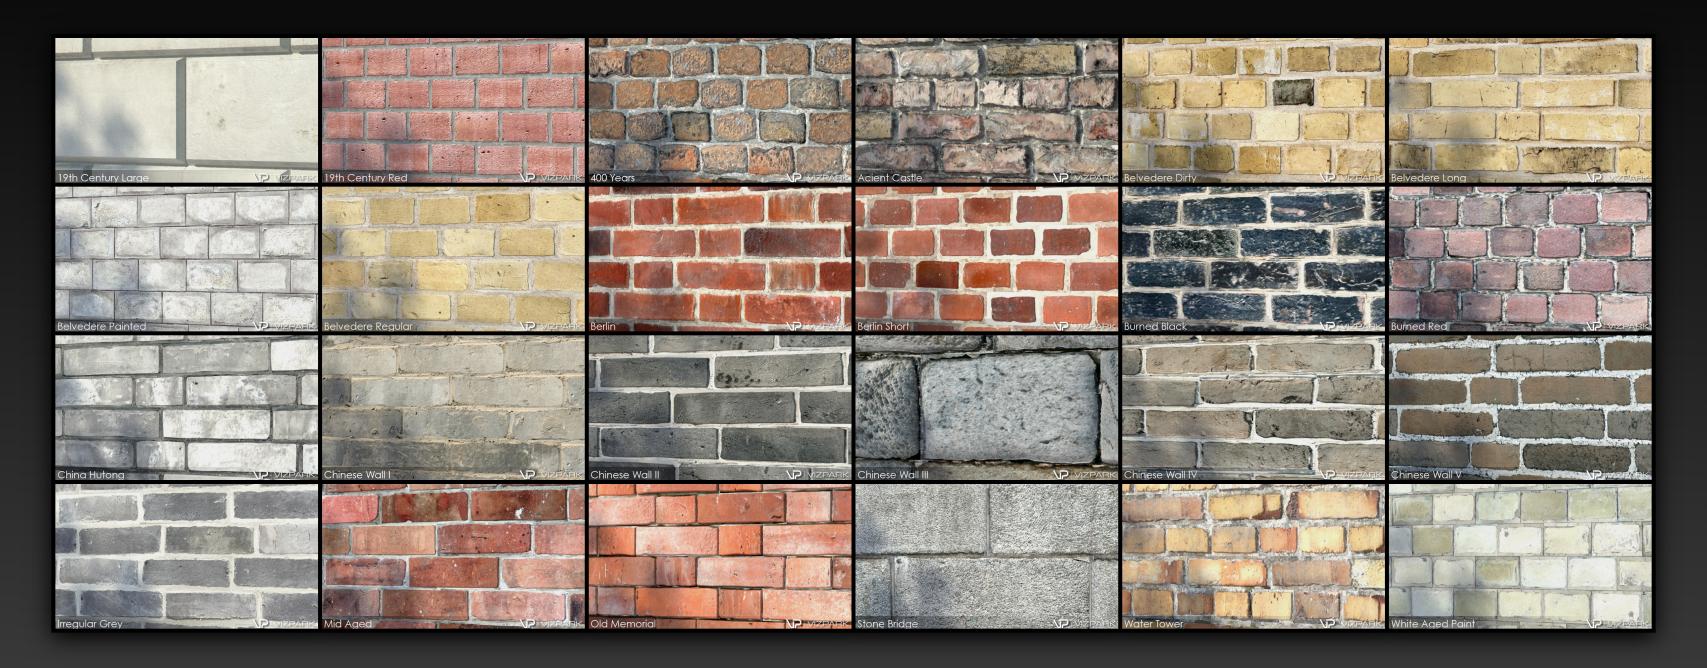

## AGED WALLS Description

Aged Walls is a set of 24 highly detailed brick wall multitextures for architectural visualization. Each brick wall set includes multiple variations of single brick textures with diffuse, bump, displacement, reflection and alpha-mask layers. The textures are perfectly prepared to create several types of old brick walls with Walls & Tiles.

## AGED WALLS Main Features

- 24 high resolution multitexture packs
- diffuse, bump, reflection, displacement, alpha layers
- several brick variations per wall
- all textures photographed and hand edited
- perfectly compatible with Walls & Tiles or Crossmap

### 19th CENTURY LARGE

### 19th CENTURY RED

# 400 YEARS 17 individual bricks

### ANCIENT CASTLE

#### BELVEDERE DIRTY

#### BELVEDERE LONG

#### BELVEDERE PAINTED

### BELVEDERE REGULAR

# BERLIN 12 individual bricks

#### BERLIN SHORT

#### BURNED BLACK

#### BURNED RED

### CHINA HUTONG

### CHINESE WALL I

### CHINESE WALL II

### CHINESE WALL III

### CHINESE WALL IV

### CHINESE WALL V

### IRREGULAR GREY

## MID AGED 20 individual bricks

### OLD MEMORIAL

# STONE BRIDGE 7 individual bricks

#### WATER TOWER

### WHITE AGED PAINT