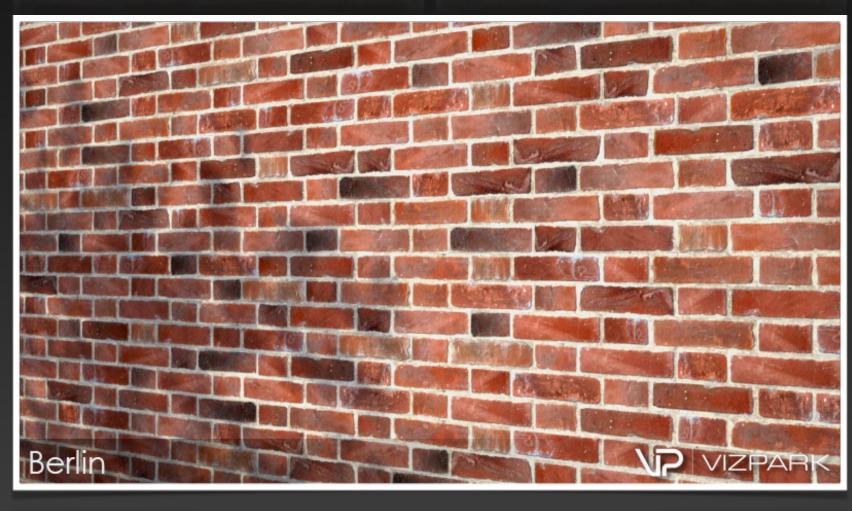

d alpha-mask layers. The textures are perfectly prepared to create several types of old brick walls with Walls & Tiles.





Each brick variation contains all layers for bump, reflection, diffuse, displacement and alpha



## AGED WALLS Main Features

- 24 high resolution multitexture packs
- diffuse, bump, reflection, displacement, alpha layers
- several brick variations per wall
- all textures photographed and hand edited
- perfectly compatible with Walls & Tiles or Crossmap



### 19th CENTURY LARGE



### 19th CENTURY RED













# 400 YEARS 17 individual bricks













### ANCIENT CASTLE













#### BELVEDERE DIRTY













#### BELVEDERE LONG













#### BELVEDERE PAINTED













### BELVEDERE REGULAR













# BERLIN 12 individual bricks













#### BERLIN SHORT













#### BURNED BLACK













#### BURNED RED













### CHINA HUTONG













### CHINESE WALL I













### CHINESE WALL II













### CHINESE WALL III













### CHINESE WALL IV













### CHINESE WALL V



### IRREGULAR GREY













## MID AGED 20 individual bricks













### OLD MEMORIAL













# STONE BRIDGE 7 individual bricks













#### WATER TOWER













### WHITE AGED PAINT













#### **VIZPARK End User License Agreement (EULA)**

PEASE CAREFULLY READ THE FOLLOWING LICENSE AGREEMENT. IF YOU DO NOT AGREE TO THE TERMS AND CONDITIONS IN THIS AGREEMENT, DO NOT USE THIS PRODUCT OR ANY OF THE INCLUDED FILES.

#### **GRANT OF LICENSE**

#### 1. GENERAL

This is a license agreement a