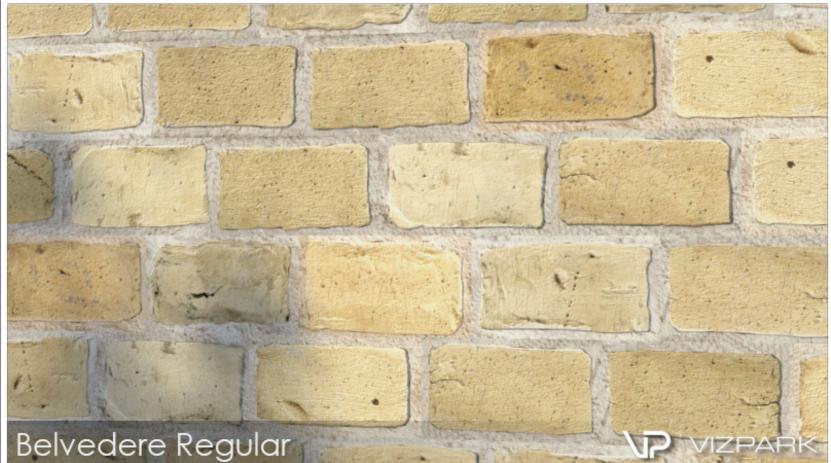

iffuse, bump, displacement, reflection and alpha-mask layers. The textures are perfectly prepared to create several types of old brick walls with Walls & Tiles.





Each brick variation contains all layers for bump, reflection, diffuse, displacement and alpha



## AGED WALLS Main Features

- 24 high resolution multitexture packs
- diffuse, bump, reflection, displacement, alpha layers
- several brick variations per wall
- all textures photographed and hand edited
- perfectly compatible with Walls & Tiles or Crossmap



### 19th CENTURY LARGE



### 19th CENTURY RED













# 400 YEARS 17 individual bricks













### ANCIENT CASTLE













#### BELVEDERE DIRTY













#### BELVEDERE LONG













#### BELVEDERE PAINTED













### BELVEDERE REGULAR













# BERLIN 12 individual bricks













#### BERLIN SHORT













#### BURNED BLACK













#### BURNED RED













### CHINA HUTONG













### CHINESE WALL I













### CHINESE WALL II













### CHINESE WALL III













### CHINESE WALL IV













### CHINESE WALL V



### IRREGULAR GREY













## MID AGED 20 individual bricks













### OLD MEMORIAL













# STONE BRIDGE 7 individual bricks













#### WATER TOWER













### WHITE AGED PAINT













#### **VIZPARK End User License Agreement (EULA)**

PEASE CAREFULLY READ THE FOLLOWING LICENSE AGREEMENT. IF YOU DO NOT AGREE TO THE TERMS AND CONDITIONS IN THIS AGREEMENT, DO NOT USE THIS PRODUCT OR ANY OF THE INCLUDED FILES.

#### **GRANT OF LICENSE**

####