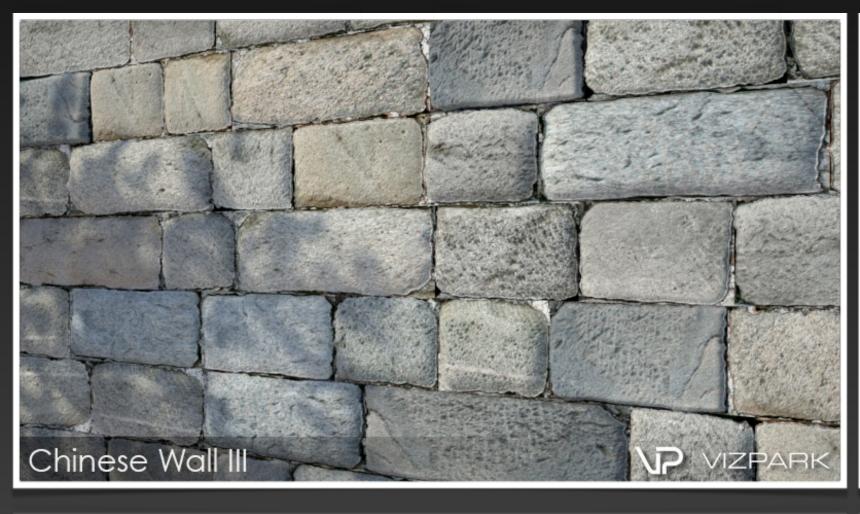

## AGED WALLS Main Features

- 24 high resolution multitexture packs
- diffuse, bump, reflection, displacement, alpha layers
- several brick variations per wall
- all textures photographed and hand edited
- perfectly compatible with Walls & Tiles or Crossmap



### 19th CENTURY LARGE



### 19th CENTURY RED













# 400 YEARS 17 individual bricks













### ANCIENT CASTLE













#### BELVEDERE DIRTY













#### BELVEDERE LONG













#### BELVEDERE PAINTED













### BELVEDERE REGULAR













# BERLIN 12 individual bricks













#### BERLIN SHORT













#### BURNED BLACK













#### BURNED RED













### CHINA HUTONG













### CHINESE WALL I













### CHINESE WALL II













### CHINESE WALL III













### CHINESE WALL IV













### CHINESE WALL V



### IRREGULAR GREY













## MID AGED 20 individual bricks













### OLD MEMORIAL













# STONE BRIDGE 7 individual bricks













#### WATER TOWER













### WHITE AGED PAINT













#### **VIZPARK End User License Agreement (EULA)**

PEASE CAREFULLY READ THE FOLLOWING LICENSE AGREEMENT. IF YOU DO NOT AGREE TO THE TERMS AND CONDITIONS IN THIS AGREEMENT, DO NOT USE THIS PRODUCT OR ANY OF THE INCLUDED FILES.

#### **GRANT OF LICENSE**

#### 1. GENERAL

This is a license agreement and not an agreement for sale. VIZPARK grants you a non-exclusive license to use this product, its documentation, bitmaps, scenes and 3d models for personal and commercial use. The product itself as well as the copy the p