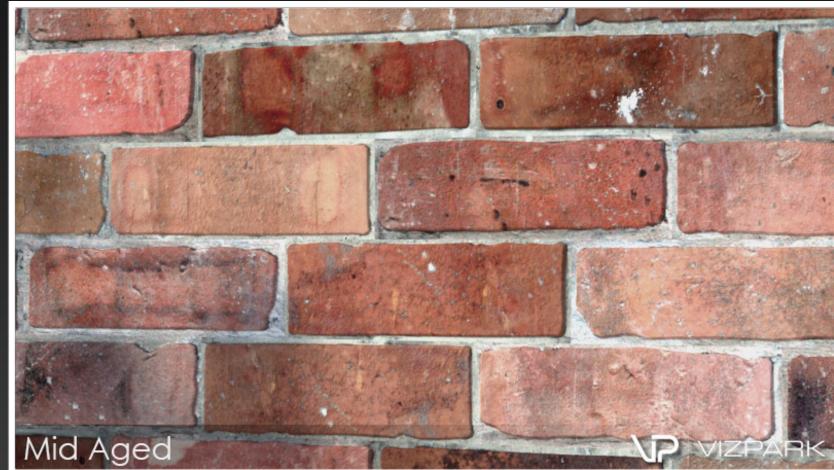

al brick variations per wall
- all textures photographed and hand edited
- perfectly compatible with Walls & Tiles or Crossmap



### 19th CENTURY LARGE



### 19th CENTURY RED













# 400 YEARS 17 individual bricks













### ANCIENT CASTLE













#### BELVEDERE DIRTY













#### BELVEDERE LONG













#### BELVEDERE PAINTED













### BELVEDERE REGULAR













# BERLIN 12 individual bricks













#### BERLIN SHORT













#### BURNED BLACK













#### BURNED RED













### CHINA HUTONG













### CHINESE WALL I













### CHINESE WALL II













### CHINESE WALL III













### CHINESE WALL IV













### CHINESE WALL V



### IRREGULAR GREY













## MID AGED 20 individual bricks













### OLD MEMORIAL













# STONE BRIDGE 7 individual bricks













#### WATER TOWER













### WHITE AGED PAINT













#### **VIZPARK End User License Agreement (EULA)**

PEASE CAREFULLY READ THE FOLLOWING LICENSE AGREEMENT. IF YOU DO NOT AGREE TO THE TERMS AND CONDITIONS IN THIS AGREEMENT, DO NOT USE THIS PRODUCT OR ANY OF THE INCLUDED FILES.

#### **GRANT OF LICENSE**

#### 1. GENERAL

This is a license agreement and not an agreement for sale. VIZPARK grants you a non-exclusive license to use this product, its documentation, bitmaps, scenes and 3d models for personal and commercial use. The product itself as well as the copy the product or any other copy remain the property of VIZPARK at all times.

#### 2. LICENSE GRANT

You may use this product, included conten