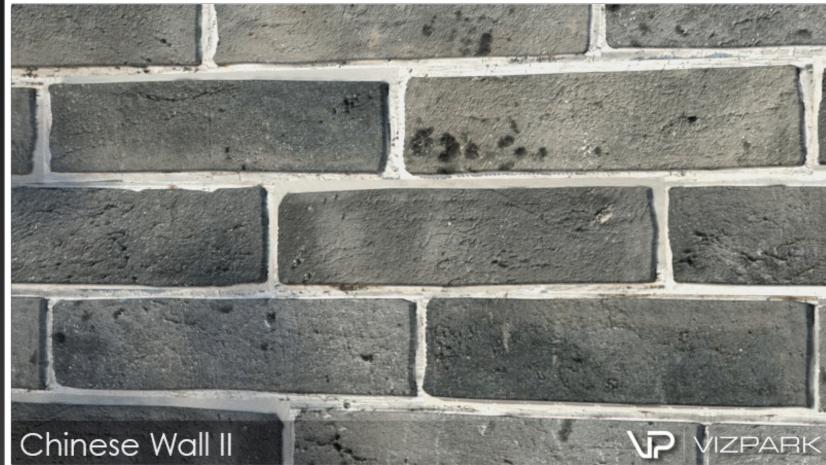

diffuse, displacement and alpha



## AGED WALLS Main Features

- 24 high resolution multitexture packs
- diffuse, bump, reflection, displacement, alpha layers
- several brick variations per wall
- all textures photographed and hand edited
- perfectly compatible with Walls & Tiles or Crossmap



### 19th CENTURY LARGE



### 19th CENTURY RED













# 400 YEARS 17 individual bricks













### ANCIENT CASTLE













#### BELVEDERE DIRTY













#### BELVEDERE LONG













#### BELVEDERE PAINTED













### BELVEDERE REGULAR













# BERLIN 12 individual bricks













#### BERLIN SHORT













#### BURNED BLACK













#### BURNED RED













### CHINA HUTONG













### CHINESE WALL I













### CHINESE WALL II













### CHINESE WALL III













### CHINESE WALL IV













### CHINESE WALL V



### IRREGULAR GREY













## MID AGED 20 individual bricks













### OLD MEMORIAL













# STONE BRIDGE 7 individual bricks













#### WATER TOWER













### WHITE AGED PAINT













#### **VIZPARK End User License Agreement (EULA)**

PEASE CAREFULLY READ THE FOLLOWING LICENSE AGREEMENT. IF YOU DO NOT AGREE TO THE TERMS AND CONDITIONS IN THIS AGREEMENT, DO NOT USE THIS PRODUCT OR ANY OF THE INCLUDED FILES.

#### **GRANT OF LICENSE**

#### 1. GENERAL

This is a license agreement and not an agreement for sale. VIZPARK grants you a non-exclusive license to use this product, its documentation, bitmaps, scenes and 3d models for personal and commercial use. The product