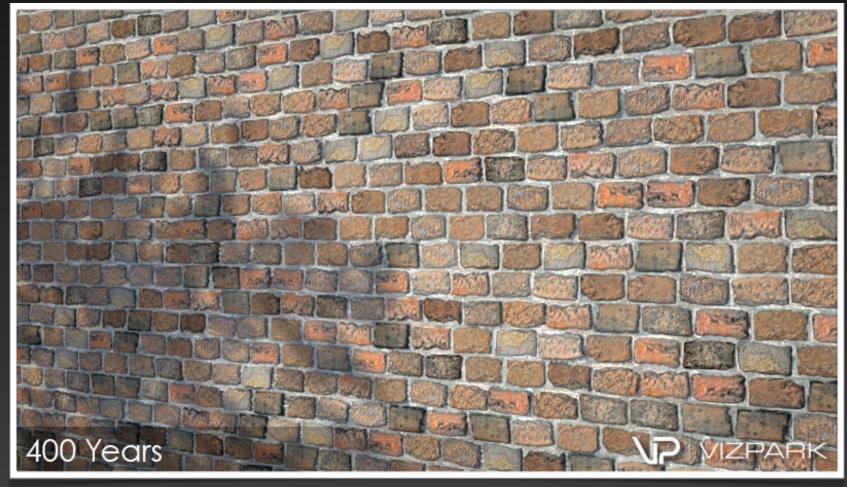

ls is a set of 24 highly detailed brick wall multitextures for architectural visualization. Each brick wall set includes multiple variations of single brick textures with diffuse, bump, displacement, reflection and alpha-mask layers. The textures are perfectly prepared to create several types of old brick walls with Walls & Tiles.





Each brick variation contains all layers for bump, reflection, diffuse, displacement and alpha



## AGED WALLS Main Features

- 24 high resolution multitexture packs
- diffuse, bump, reflection, displacement, alpha layers
- several brick variations per wall
- all textures photographed and hand edited
- perfectly compatible with Walls & Tiles or Crossmap



### 19th CENTURY LARGE



### 19th CENTURY RED













# 400 YEARS 17 individual bricks













### ANCIENT CASTLE













#### BELVEDERE DIRTY













#### BELVEDERE LONG













#### BELVEDERE PAINTED













### BELVEDERE REGULAR













# BERLIN 12 individual bricks













#### BERLIN SHORT













#### BURNED BLACK













#### BURNED RED













### CHINA HUTONG













### CHINESE WALL I













### CHINESE WALL II













### CHINESE WALL III













### CHINESE WALL IV













### CHINESE WALL V



### IRREGULAR GREY













## MID AGED 20 individual bricks













### OLD MEMORIAL













# STONE BRIDGE 7 individual bricks













#### WATER TOWER













### WHITE AGED PAINT













#### **VIZPARK End User License Agreement (EULA)**

PEASE CAREFULLY READ THE FOLLOWING L