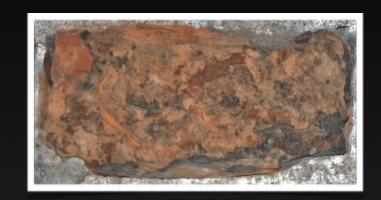

alls is a set of 24 highly detailed brick wall multitextures for architectural visualization. Each brick wall set includes multiple variations of single brick textures with diffuse, bump, displacement, reflection and alpha-mask layers. The textures are perfectly prepared to create several types of old brick walls with Walls & Tiles.





Each brick variation contains all layers for bump, reflection, diffuse, displacement and alpha



## AGED WALLS Main Features

- 24 high resolution multitexture packs
- diffuse, bump, reflection, displacement, alpha layers
- several brick variations per wall
- all textures photographed and hand edited
- perfectly compatible with Walls & Tiles or Crossmap



### 19th CENTURY LARGE



### 19th CENTURY RED













# 400 YEARS 17 individual bricks













### ANCIENT CASTLE













#### BELVEDERE DIRTY













#### BELVEDERE LONG













#### BELVEDERE PAINTED













### BELVEDERE REGULAR













# BERLIN 12 individual bricks













#### BERLIN SHORT













#### BURNED BLACK













#### BURNED RED













### CHINA HUTONG













### CHINESE WALL I













### CHINESE WALL II













### CHINESE WALL III













### CHINESE WALL IV













### CHINESE WALL V



### IRREGULAR GREY













## MID AGED 20 individual bricks













### OLD MEMORIAL













# STONE BRIDGE 7 individual bricks













#### WATER TOWER













### WHITE AGED PAINT













#### **VIZPARK End User License Agreement (EULA)**

PEASE CAREFULLY READ THE FOLLOWING