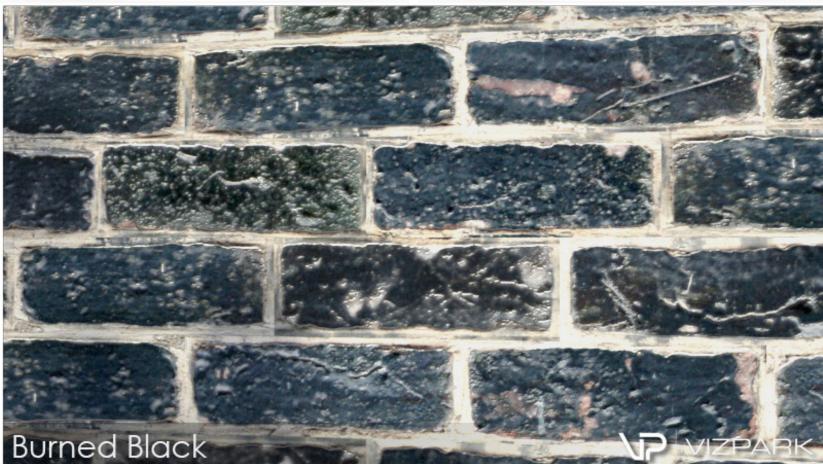

te several types of old brick walls with Walls & Tiles.





Each brick variation contains all layers for bump, reflection, diffuse, displacement and alpha



## AGED WALLS Main Features

- 24 high resolution multitexture packs
- diffuse, bump, reflection, displacement, alpha layers
- several brick variations per wall
- all textures photographed and hand edited
- perfectly compatible with Walls & Tiles or Crossmap



### 19th CENTURY LARGE



### 19th CENTURY RED













# 400 YEARS 17 individual bricks













### ANCIENT CASTLE













#### BELVEDERE DIRTY













#### BELVEDERE LONG













#### BELVEDERE PAINTED













### BELVEDERE REGULAR













# BERLIN 12 individual bricks













#### BERLIN SHORT













#### BURNED BLACK













#### BURNED RED













### CHINA HUTONG













### CHINESE WALL I













### CHINESE WALL II













### CHINESE WALL III













### CHINESE WALL IV













### CHINESE WALL V



### IRREGULAR GREY













## MID AGED 20 individual bricks













### OLD MEMORIAL













# STONE BRIDGE 7 individual bricks













#### WATER TOWER













### WHITE AGED PAINT













#### **VIZPARK End User License Agreement (EULA)**

PEASE CAREFULLY READ THE FOLLOWING LICENSE AGREEMENT. IF YOU DO NOT AGREE TO THE TERMS AND CONDITIONS IN THIS AGREEMENT, DO NOT USE THIS PRODUCT OR ANY OF THE INCLUDED FILES.

#### **GRANT OF LICENSE**

#### 1. GENERAL

This is a license agreement and not an agreement for sale. VIZPARK grants you a non-exclusive