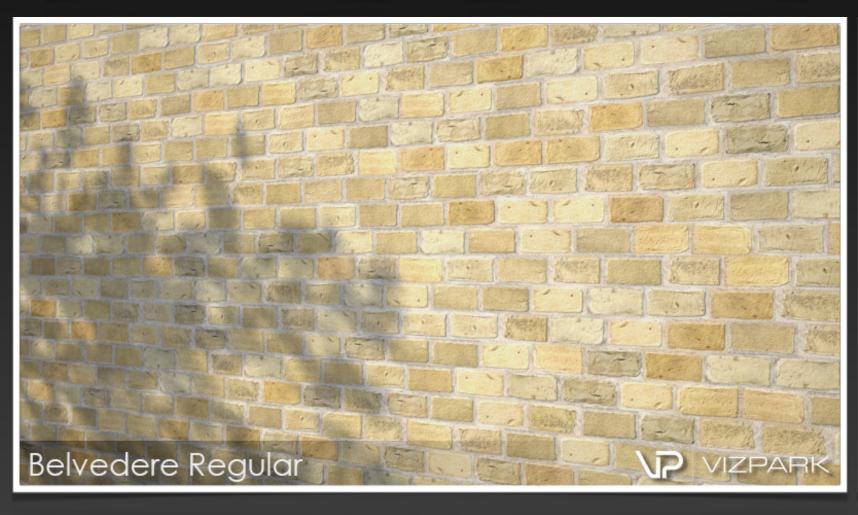

diffuse, bump, displacement, reflection and alpha-mask layers. The textures are perfectly prepared to create several types of old brick walls with Walls & Tiles.





Each brick variation contains all layers for bump, reflection, diffuse, displacement and alpha



## AGED WALLS Main Features

- 24 high resolution multitexture packs
- diffuse, bump, reflection, displacement, alpha layers
- several brick variations per wall
- all textures photographed and hand edited
- perfectly compatible with Walls & Tiles or Crossmap



### 19th CENTURY LARGE



### 19th CENTURY RED













# 400 YEARS 17 individual bricks













### ANCIENT CASTLE













#### BELVEDERE DIRTY













#### BELVEDERE LONG













#### BELVEDERE PAINTED













### BELVEDERE REGULAR













# BERLIN 12 individual bricks













#### BERLIN SHORT













#### BURNED BLACK













#### BURNED RED













### CHINA HUTONG













### CHINESE WALL I













### CHINESE WALL II













### CHINESE WALL III













### CHINESE WALL IV













### CHINESE WALL V



### IRREGULAR GREY













## MID AGED 20 individual bricks













### OLD MEMORIAL













# STONE BRIDGE 7 individual bricks













#### WATER TOWER













### WHITE AGED PAINT













#### **VIZPARK End User License Agreement (EULA)**

PEASE CAREFULLY READ THE FOLLOWING LICENSE AGREEMENT. IF YOU DO NOT AGREE TO THE TERMS AND CONDITIONS IN THIS AGREEMENT, DO NOT USE THIS PRODUCT OR ANY OF THE INCLUDED FILES.

#### **GRANT OF LICENSE**

###