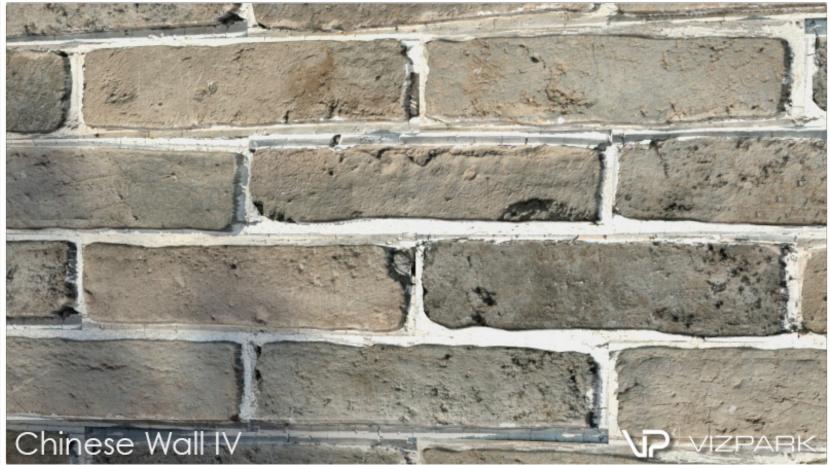

4 high resolution multitexture packs
- diffuse, bump, reflection, displacement, alpha layers
- several brick variations per wall
- all textures photographed and hand edited
- perfectly compatible with Walls & Tiles or Crossmap



### 19th CENTURY LARGE



### 19th CENTURY RED













# 400 YEARS 17 individual bricks













### ANCIENT CASTLE













#### BELVEDERE DIRTY













#### BELVEDERE LONG













#### BELVEDERE PAINTED













### BELVEDERE REGULAR













# BERLIN 12 individual bricks













#### BERLIN SHORT













#### BURNED BLACK













#### BURNED RED













### CHINA HUTONG













### CHINESE WALL I













### CHINESE WALL II













### CHINESE WALL III













### CHINESE WALL IV













### CHINESE WALL V



### IRREGULAR GREY













## MID AGED 20 individual bricks













### OLD MEMORIAL













# STONE BRIDGE 7 individual bricks













#### WATER TOWER













### WHITE AGED PAINT













#### **VIZPARK End User License Agreement (EULA)**

PEASE CAREFULLY READ THE FOLLOWING LICENSE AGREEMENT. IF YOU DO NOT AGREE TO THE TERMS AND CONDITIONS IN THIS AGREEMENT, DO NOT USE THIS PRODUCT OR ANY OF THE INCLUDED FILES.

#### **GRANT OF LICENSE**

#### 1. GENERAL

This is a license agreement and not an agreement for sale. VIZPARK grants you a non-exclusive license to use this product, its documentation, bitmaps, scenes and 3d models for personal and commercial use. The product itself as well as the copy the product or any other copy remain the