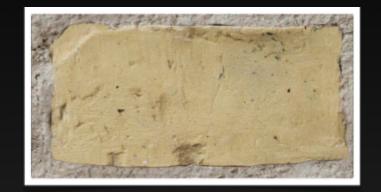

with diffuse, bump, displacement, reflection and alpha-mask layers. The textures are perfectly prepared to create several types of old brick walls with Walls & Tiles.





Each brick variation contains all layers for bump, reflection, diffuse, displacement and alpha



## AGED WALLS Main Features

- 24 high resolution multitexture packs
- diffuse, bump, reflection, displacement, alpha layers
- several brick variations per wall
- all textures photographed and hand edited
- perfectly compatible with Walls & Tiles or Crossmap



### 19th CENTURY LARGE



### 19th CENTURY RED













# 400 YEARS 17 individual bricks













### ANCIENT CASTLE













#### BELVEDERE DIRTY













#### BELVEDERE LONG













#### BELVEDERE PAINTED













### BELVEDERE REGULAR













# BERLIN 12 individual bricks













#### BERLIN SHORT













#### BURNED BLACK













#### BURNED RED













### CHINA HUTONG













### CHINESE WALL I













### CHINESE WALL II













### CHINESE WALL III













### CHINESE WALL IV













### CHINESE WALL V



### IRREGULAR GREY













## MID AGED 20 individual bricks













### OLD MEMORIAL













# STONE BRIDGE 7 individual bricks













#### WATER TOWER













### WHITE AGED PAINT













#### **VIZPARK End User License Agreement (EULA)**

PEASE CAREFULLY READ THE FOLLOWING LICENSE AGREEMENT. IF YOU DO NOT AGREE TO THE TERMS AND CONDITIONS IN THIS AGREEMENT, DO NOT USE THIS PRODUCT OR ANY OF THE INCLUDED FILES.

#### **GRANT OF LICENSE**