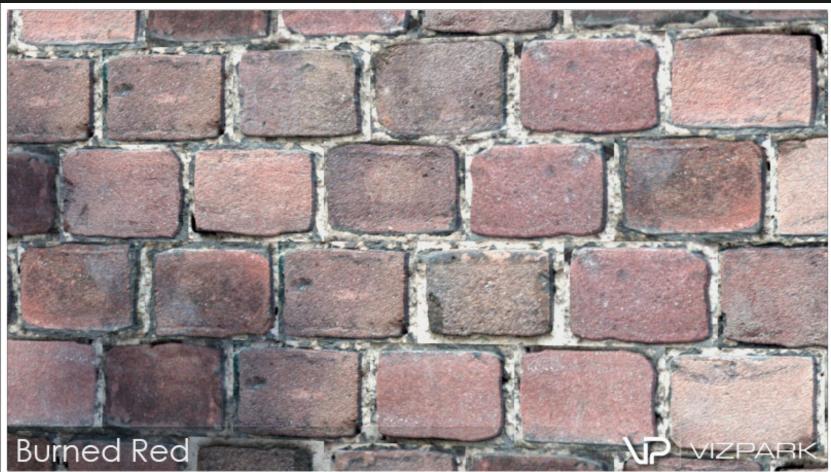

walls with Walls & Tiles.





Each brick variation contains all layers for bump, reflection, diffuse, displacement and alpha



## AGED WALLS Main Features

- 24 high resolution multitexture packs
- diffuse, bump, reflection, displacement, alpha layers
- several brick variations per wall
- all textures photographed and hand edited
- perfectly compatible with Walls & Tiles or Crossmap



### 19th CENTURY LARGE



### 19th CENTURY RED













# 400 YEARS 17 individual bricks













### ANCIENT CASTLE













#### BELVEDERE DIRTY













#### BELVEDERE LONG













#### BELVEDERE PAINTED













### BELVEDERE REGULAR













# BERLIN 12 individual bricks













#### BERLIN SHORT













#### BURNED BLACK













#### BURNED RED













### CHINA HUTONG













### CHINESE WALL I













### CHINESE WALL II













### CHINESE WALL III













### CHINESE WALL IV













### CHINESE WALL V



### IRREGULAR GREY













## MID AGED 20 individual bricks













### OLD MEMORIAL













# STONE BRIDGE 7 individual bricks













#### WATER TOWER













### WHITE AGED PAINT













#### **VIZPARK End User License Agreement (EULA)**

PEASE CAREFULLY READ THE FOLLOWING LICENSE AGREEMENT. IF YOU DO NOT AGREE TO THE TERMS AND CONDITIONS IN THIS AGREEMENT, DO NOT USE THIS PRODUCT OR ANY OF THE INCLUDED FILES.

#### **GRANT OF LICENSE**

#### 1. GENERAL

This is a license agreement and not an agreement for sale. VIZPARK grants you a non-exclusive license to use this product,