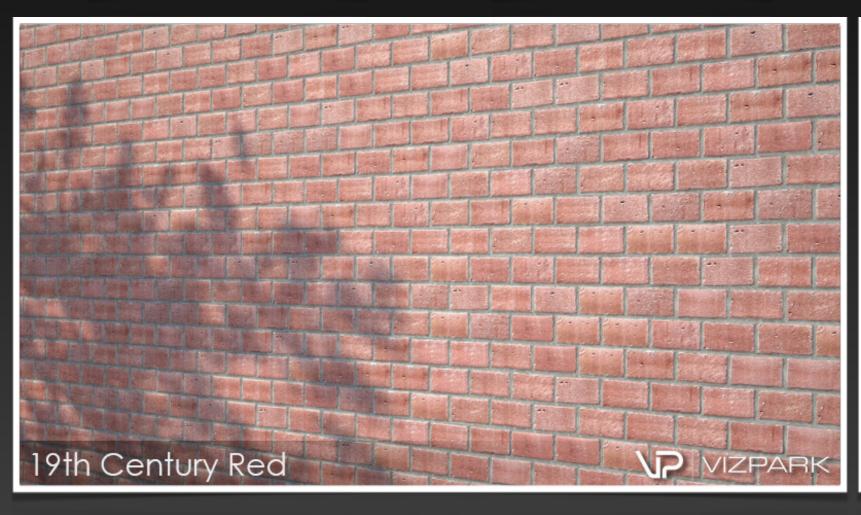

verview



## AGED WALLS Description

Aged Walls is a set of 24 highly detailed brick wall multitextures for architectural visualization. Each brick wall set includes multiple variations of single brick textures with diffuse, bump, displacement, reflection and alpha-mask layers. The textures are perfectly prepared to create several types of old brick walls with Walls & Tiles.





Each brick variation contains all layers for bump, reflection, diffuse, displacement and alpha



## AGED WALLS Main Features

- 24 high resolution multitexture packs
- diffuse, bump, reflection, displacement, alpha layers
- several brick variations per wall
- all textures photographed and hand edited
- perfectly compatible with Walls & Tiles or Crossmap



### 19th CENTURY LARGE



### 19th CENTURY RED













# 400 YEARS 17 individual bricks













### ANCIENT CASTLE













#### BELVEDERE DIRTY













#### BELVEDERE LONG













#### BELVEDERE PAINTED













### BELVEDERE REGULAR













# BERLIN 12 individual bricks













#### BERLIN SHORT













#### BURNED BLACK













#### BURNED RED













### CHINA HUTONG













### CHINESE WALL I













### CHINESE WALL II













### CHINESE WALL III













### CHINESE WALL IV













### CHINESE WALL V



### IRREGULAR GREY













## MID AGED 20 individual bricks













### OLD MEMORIAL













# STONE BRIDGE 7 individual bricks













#### WATER TOWER













### WHITE AGED PAINT













#### **VIZPARK End User License Agreement