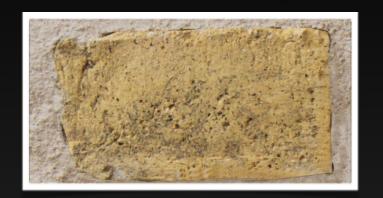

res with diffuse, bump, displacement, reflection and alpha-mask layers. The textures are perfectly prepared to create several types of old brick walls with Walls & Tiles.





Each brick variation contains all layers for bump, reflection, diffuse, displacement and alpha



## AGED WALLS Main Features

- 24 high resolution multitexture packs
- diffuse, bump, reflection, displacement, alpha layers
- several brick variations per wall
- all textures photographed and hand edited
- perfectly compatible with Walls & Tiles or Crossmap



### 19th CENTURY LARGE



### 19th CENTURY RED













# 400 YEARS 17 individual bricks













### ANCIENT CASTLE













#### BELVEDERE DIRTY













#### BELVEDERE LONG













#### BELVEDERE PAINTED













### BELVEDERE REGULAR













# BERLIN 12 individual bricks













#### BERLIN SHORT













#### BURNED BLACK













#### BURNED RED













### CHINA HUTONG













### CHINESE WALL I













### CHINESE WALL II













### CHINESE WALL III













### CHINESE WALL IV













### CHINESE WALL V



### IRREGULAR GREY













## MID AGED 20 individual bricks













### OLD MEMORIAL













# STONE BRIDGE 7 individual bricks













#### WATER TOWER













### WHITE AGED PAINT













#### **VIZPARK End User License Agreement (EULA)**

PEASE CAREFULLY READ THE FOLLOWING LICENSE AGREEMENT. IF YOU DO NOT AGREE TO THE TERMS AND CONDITIONS IN THIS AGREEMENT, DO NOT USE THIS PRODUCT OR ANY OF THE INCLUDED FILES.

#### **GRANT OF LICENS