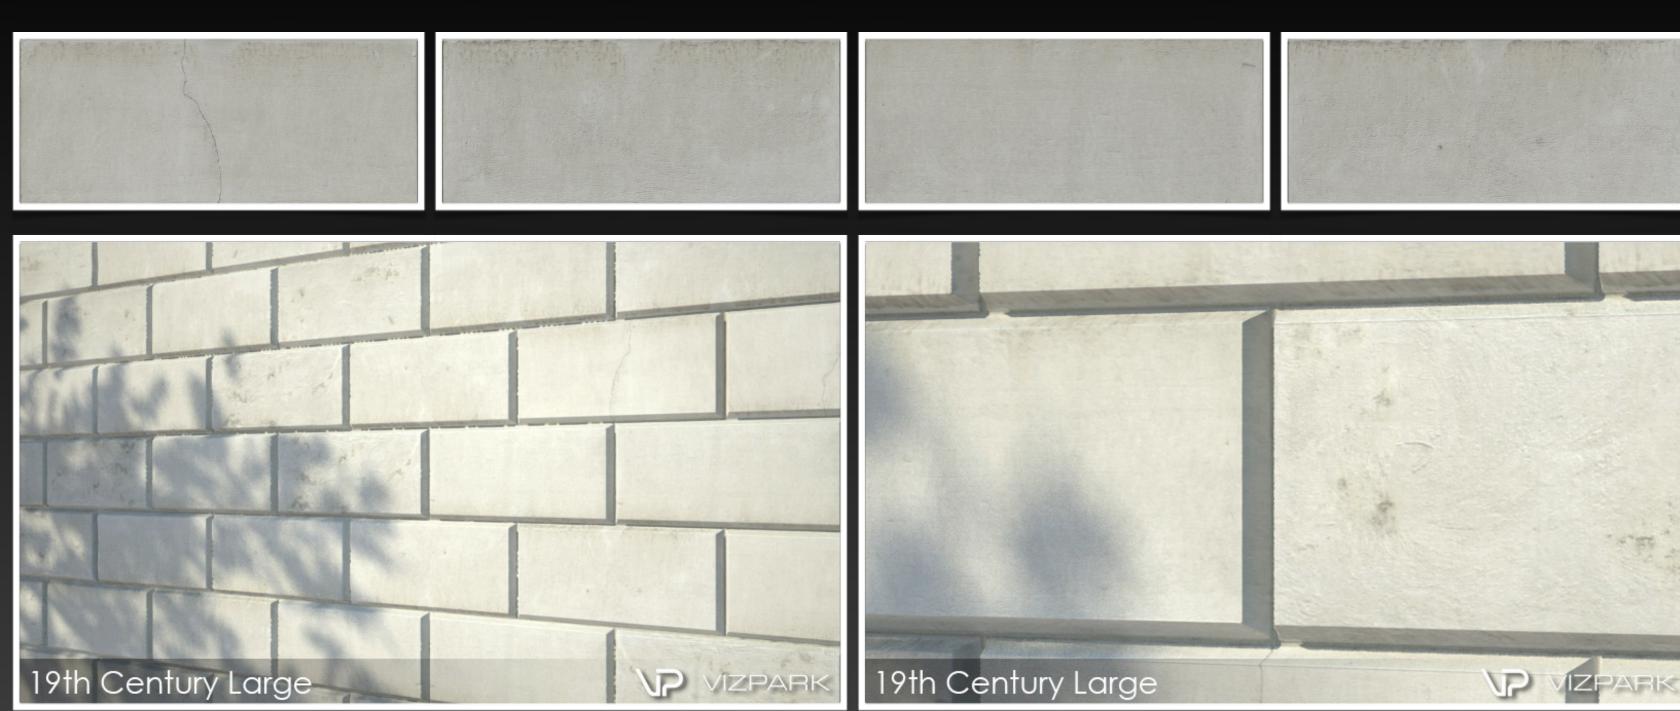

ES COLLECTION

### AGED WALLS

Overview



## AGED WALLS Description

Aged Walls is a set of 24 highly detailed brick wall multitextures for architectural visualization. Each brick wall set includes multiple variations of single brick textures with diffuse, bump, displacement, reflection and alpha-mask layers. The textures are perfectly prepared to create several types of old brick walls with Walls & Tiles.





Each brick variation contains all layers for bump, reflection, diffuse, displacement and alpha



## AGED WALLS Main Features

- 24 high resolution multitexture packs
- diffuse, bump, reflection, displacement, alpha layers
- several brick variations per wall
- all textures photographed and hand edited
- perfectly compatible with Walls & Tiles or Crossmap



### 19th CENTURY LARGE



### 19th CENTURY RED













# 400 YEARS 17 individual bricks













### ANCIENT CASTLE













#### BELVEDERE DIRTY













#### BELVEDERE LONG













#### BELVEDERE PAINTED













### BELVEDERE REGULAR













# BERLIN 12 individual bricks













#### BERLIN SHORT













#### BURNED BLACK













#### BURNED RED













### CHINA HUTONG













### CHINESE WALL I













### CHINESE WALL II













### CHINESE WALL III













### CHINESE WALL IV













### CHINESE WALL V



### IRREGULAR GREY













## MID AGED 20 individual bricks













### OLD MEMORIAL













# STONE BRIDGE 7 individual bricks













#### WATER TOWER













### WHITE AGED PAINT













#### **VIZ