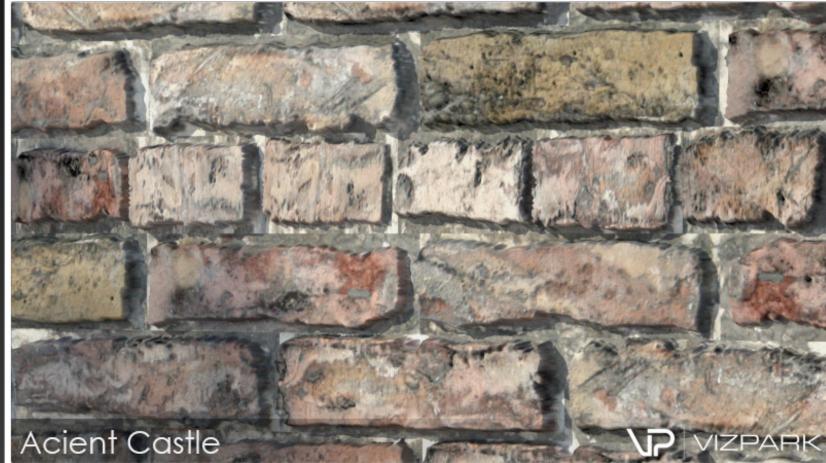

brick wall multitextures for architectural visualization. Each brick wall set includes multiple variations of single brick textures with diffuse, bump, displacement, reflection and alpha-mask layers. The textures are perfectly prepared to create several types of old brick walls with Walls & Tiles.





Each brick variation contains all layers for bump, reflection, diffuse, displacement and alpha



## AGED WALLS Main Features

- 24 high resolution multitexture packs
- diffuse, bump, reflection, displacement, alpha layers
- several brick variations per wall
- all textures photographed and hand edited
- perfectly compatible with Walls & Tiles or Crossmap



### 19th CENTURY LARGE



### 19th CENTURY RED













# 400 YEARS 17 individual bricks













### ANCIENT CASTLE













#### BELVEDERE DIRTY













#### BELVEDERE LONG













#### BELVEDERE PAINTED













### BELVEDERE REGULAR













# BERLIN 12 individual bricks













#### BERLIN SHORT













#### BURNED BLACK













#### BURNED RED













### CHINA HUTONG













### CHINESE WALL I













### CHINESE WALL II













### CHINESE WALL III













### CHINESE WALL IV













### CHINESE WALL V



### IRREGULAR GREY













## MID AGED 20 individual bricks













### OLD MEMORIAL













# STONE BRIDGE 7 individual bricks













#### WATER TOWER













### WHITE AGED PAINT













#### **VIZPARK End User License Agreement (EULA)**

PEASE CAREFULLY READ THE FOLLOWING LICENSE AGREEMENT. IF YOU DO NOT AG