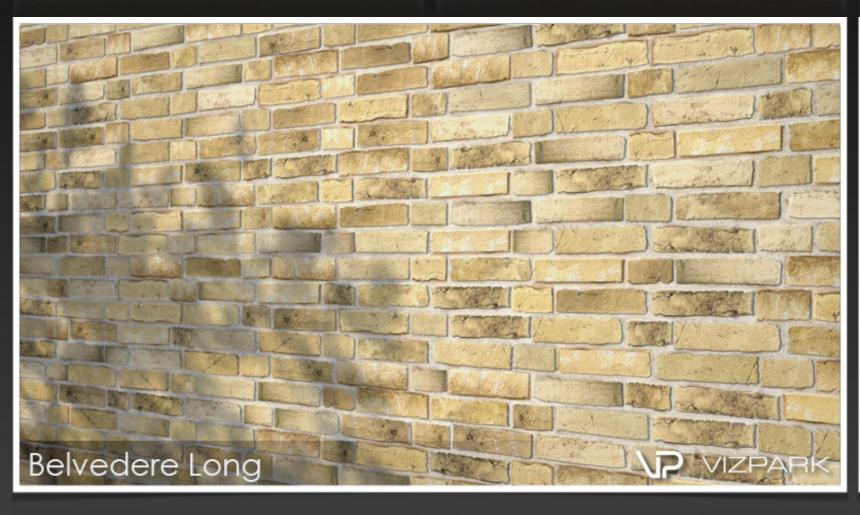

ick wall set includes multiple variations of single brick textures with diffuse, bump, displacement, reflection and alpha-mask layers. The textures are perfectly prepared to create several types of old brick walls with Walls & Tiles.





Each brick variation contains all layers for bump, reflection, diffuse, displacement and alpha



## AGED WALLS Main Features

- 24 high resolution multitexture packs
- diffuse, bump, reflection, displacement, alpha layers
- several brick variations per wall
- all textures photographed and hand edited
- perfectly compatible with Walls & Tiles or Crossmap



### 19th CENTURY LARGE



### 19th CENTURY RED













# 400 YEARS 17 individual bricks













### ANCIENT CASTLE













#### BELVEDERE DIRTY













#### BELVEDERE LONG













#### BELVEDERE PAINTED













### BELVEDERE REGULAR













# BERLIN 12 individual bricks













#### BERLIN SHORT













#### BURNED BLACK













#### BURNED RED













### CHINA HUTONG













### CHINESE WALL I













### CHINESE WALL II













### CHINESE WALL III













### CHINESE WALL IV













### CHINESE WALL V



### IRREGULAR GREY













## MID AGED 20 individual bricks













### OLD MEMORIAL













# STONE BRIDGE 7 individual bricks













#### WATER TOWER













### WHITE AGED PAINT













#### **VIZPARK End User License Agreement (EULA)**

PEASE CAREFULLY READ THE FOLLOWING LICENSE AGREEMENT. IF YOU DO NOT AGREE TO THE TERMS AND CONDITIONS IN THIS AGREEMENT, DO NOT USE THI