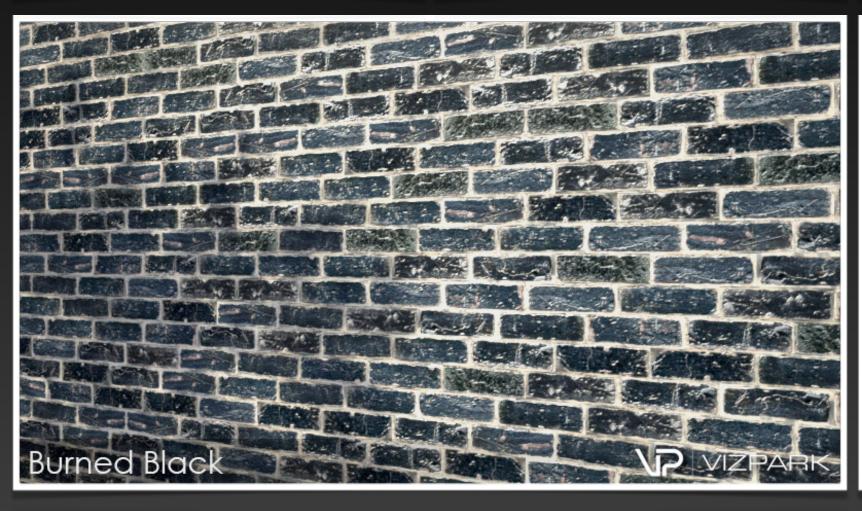

eate several types of old brick walls with Walls & Tiles.





Each brick variation contains all layers for bump, reflection, diffuse, displacement and alpha



## AGED WALLS Main Features

- 24 high resolution multitexture packs
- diffuse, bump, reflection, displacement, alpha layers
- several brick variations per wall
- all textures photographed and hand edited
- perfectly compatible with Walls & Tiles or Crossmap



### 19th CENTURY LARGE



### 19th CENTURY RED













# 400 YEARS 17 individual bricks













### ANCIENT CASTLE













#### BELVEDERE DIRTY













#### BELVEDERE LONG













#### BELVEDERE PAINTED













### BELVEDERE REGULAR













# BERLIN 12 individual bricks













#### BERLIN SHORT













#### BURNED BLACK













#### BURNED RED













### CHINA HUTONG













### CHINESE WALL I













### CHINESE WALL II













### CHINESE WALL III













### CHINESE WALL IV













### CHINESE WALL V



### IRREGULAR GREY













## MID AGED 20 individual bricks













### OLD MEMORIAL













# STONE BRIDGE 7 individual bricks













#### WATER TOWER













### WHITE AGED PAINT













#### **VIZPARK End User License Agreement (EULA)**

PEASE CAREFULLY READ THE FOLLOWING LICENSE AGREEMENT. IF YOU DO NOT AGREE TO THE TERMS AND CONDITIONS IN THIS AGREEMENT, DO NOT USE THIS PRODUCT OR ANY OF THE INCLUDED FILES.

#### **GRANT OF LICENSE**

#### 1. GENERAL

This is a license agreement and not an agreement for sale. VIZPARK grants you a non-exclusi