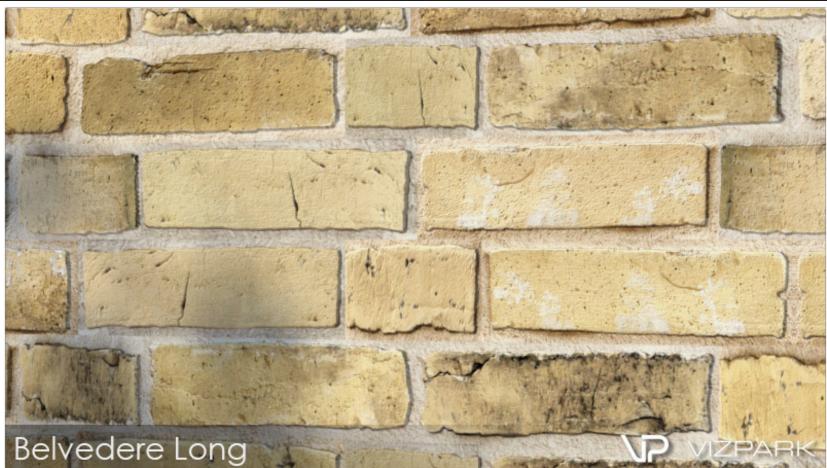

k wall set includes multiple variations of single brick textures with diffuse, bump, displacement, reflection and alpha-mask layers. The textures are perfectly prepared to create several types of old brick walls with Walls & Tiles.





Each brick variation contains all layers for bump, reflection, diffuse, displacement and alpha



## AGED WALLS Main Features

- 24 high resolution multitexture packs
- diffuse, bump, reflection, displacement, alpha layers
- several brick variations per wall
- all textures photographed and hand edited
- perfectly compatible with Walls & Tiles or Crossmap



### 19th CENTURY LARGE



### 19th CENTURY RED













# 400 YEARS 17 individual bricks













### ANCIENT CASTLE













#### BELVEDERE DIRTY













#### BELVEDERE LONG













#### BELVEDERE PAINTED













### BELVEDERE REGULAR













# BERLIN 12 individual bricks













#### BERLIN SHORT













#### BURNED BLACK













#### BURNED RED













### CHINA HUTONG













### CHINESE WALL I













### CHINESE WALL II













### CHINESE WALL III













### CHINESE WALL IV













### CHINESE WALL V



### IRREGULAR GREY













## MID AGED 20 individual bricks













### OLD MEMORIAL













# STONE BRIDGE 7 individual bricks













#### WATER TOWER













### WHITE AGED PAINT













#### **VIZPARK End User License Agreement (EULA)**

PEASE CAREFULLY READ THE FOLLOWING LICENSE AGREEMENT. IF YOU DO NOT AGREE TO THE TERMS AND CONDITIONS IN THIS AGREEMENT, DO NOT USE THIS