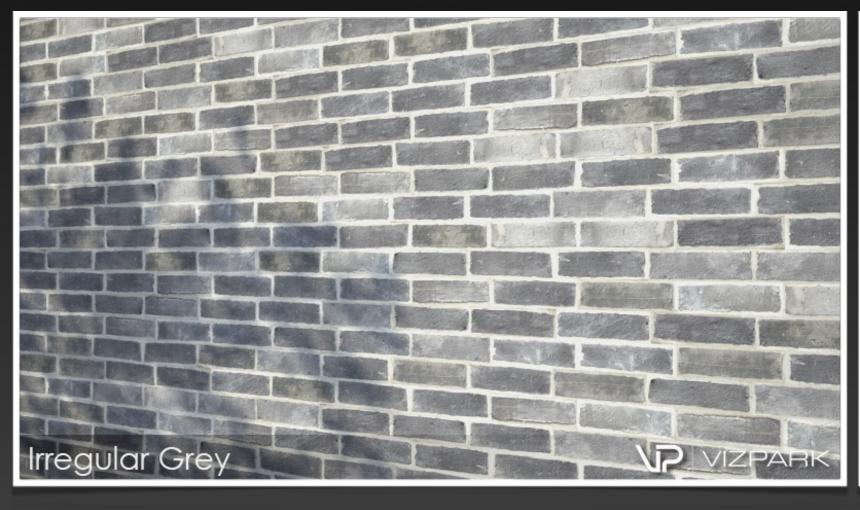

, reflection, displacement, alpha layers
- several brick variations per wall
- all textures photographed and hand edited
- perfectly compatible with Walls & Tiles or Crossmap



### 19th CENTURY LARGE



### 19th CENTURY RED













# 400 YEARS 17 individual bricks













### ANCIENT CASTLE













#### BELVEDERE DIRTY













#### BELVEDERE LONG













#### BELVEDERE PAINTED













### BELVEDERE REGULAR













# BERLIN 12 individual bricks













#### BERLIN SHORT













#### BURNED BLACK













#### BURNED RED













### CHINA HUTONG













### CHINESE WALL I













### CHINESE WALL II













### CHINESE WALL III













### CHINESE WALL IV













### CHINESE WALL V



### IRREGULAR GREY













## MID AGED 20 individual bricks













### OLD MEMORIAL













# STONE BRIDGE 7 individual bricks













#### WATER TOWER













### WHITE AGED PAINT













#### **VIZPARK End User License Agreement (EULA)**

PEASE CAREFULLY READ THE FOLLOWING LICENSE AGREEMENT. IF YOU DO NOT AGREE TO THE TERMS AND CONDITIONS IN THIS AGREEMENT, DO NOT USE THIS PRODUCT OR ANY OF THE INCLUDED FILES.

#### **GRANT OF LICENSE**

#### 1. GENERAL

This is a license agreement and not an agreement for sale. VIZPARK grants you a non-exclusive license to use this product, its documentation, bitmaps, scenes and 3d models for personal and commercial use. The product itself as well as the copy the product or any other copy remain the property of VIZPARK at all times.

#### 2. LICENSE