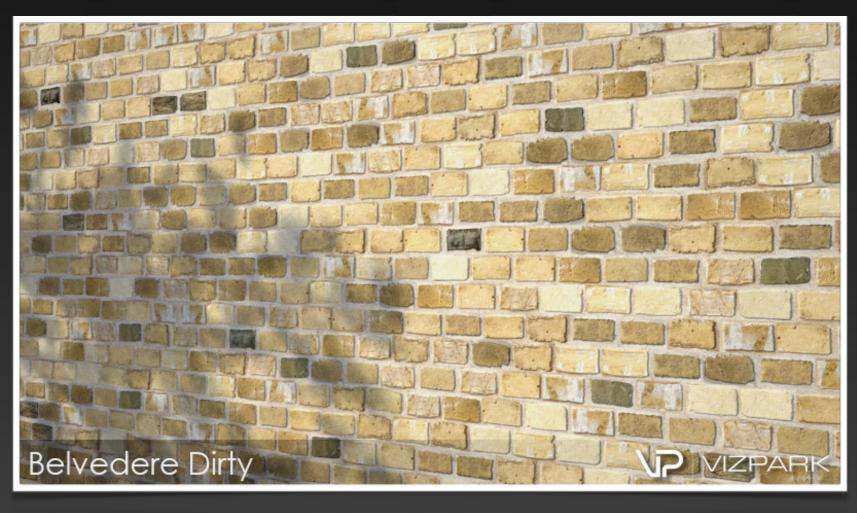

hitectural visualization. Each brick wall set includes multiple variations of single brick textures with diffuse, bump, displacement, reflection and alpha-mask layers. The textures are perfectly prepared to create several types of old brick walls with Walls & Tiles.





Each brick variation contains all layers for bump, reflection, diffuse, displacement and alpha



## AGED WALLS Main Features

- 24 high resolution multitexture packs
- diffuse, bump, reflection, displacement, alpha layers
- several brick variations per wall
- all textures photographed and hand edited
- perfectly compatible with Walls & Tiles or Crossmap



### 19th CENTURY LARGE



### 19th CENTURY RED













# 400 YEARS 17 individual bricks













### ANCIENT CASTLE













#### BELVEDERE DIRTY













#### BELVEDERE LONG













#### BELVEDERE PAINTED













### BELVEDERE REGULAR













# BERLIN 12 individual bricks













#### BERLIN SHORT













#### BURNED BLACK













#### BURNED RED













### CHINA HUTONG













### CHINESE WALL I













### CHINESE WALL II













### CHINESE WALL III













### CHINESE WALL IV













### CHINESE WALL V



### IRREGULAR GREY













## MID AGED 20 individual bricks













### OLD MEMORIAL













# STONE BRIDGE 7 individual bricks













#### WATER TOWER













### WHITE AGED PAINT













#### **VIZPARK End User License Agreement (EULA)**

PEASE CAREFULLY READ THE FOLLOWING LICENSE AGREEMENT. IF YOU DO NOT AGREE TO THE TERMS AND CONDITIONS