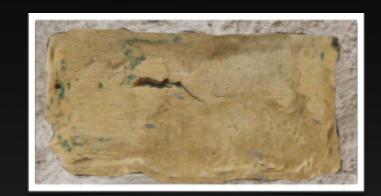

s with diffuse, bump, displacement, reflection and alpha-mask layers. The textures are perfectly prepared to create several types of old brick walls with Walls & Tiles.





Each brick variation contains all layers for bump, reflection, diffuse, displacement and alpha



## AGED WALLS Main Features

- 24 high resolution multitexture packs
- diffuse, bump, reflection, displacement, alpha layers
- several brick variations per wall
- all textures photographed and hand edited
- perfectly compatible with Walls & Tiles or Crossmap



### 19th CENTURY LARGE



### 19th CENTURY RED













# 400 YEARS 17 individual bricks













### ANCIENT CASTLE













#### BELVEDERE DIRTY













#### BELVEDERE LONG













#### BELVEDERE PAINTED













### BELVEDERE REGULAR













# BERLIN 12 individual bricks













#### BERLIN SHORT













#### BURNED BLACK













#### BURNED RED













### CHINA HUTONG













### CHINESE WALL I













### CHINESE WALL II













### CHINESE WALL III













### CHINESE WALL IV













### CHINESE WALL V



### IRREGULAR GREY













## MID AGED 20 individual bricks













### OLD MEMORIAL













# STONE BRIDGE 7 individual bricks













#### WATER TOWER













### WHITE AGED PAINT













#### **VIZPARK End User License Agreement (EULA)**

PEASE CAREFULLY READ THE FOLLOWING LICENSE AGREEMENT. IF YOU DO NOT AGREE TO THE TERMS AND CONDITIONS IN THIS AGREEMENT, DO NOT USE THIS PRODUCT OR ANY OF THE INCLUDED FILES.

#### **GRANT OF LICENSE*