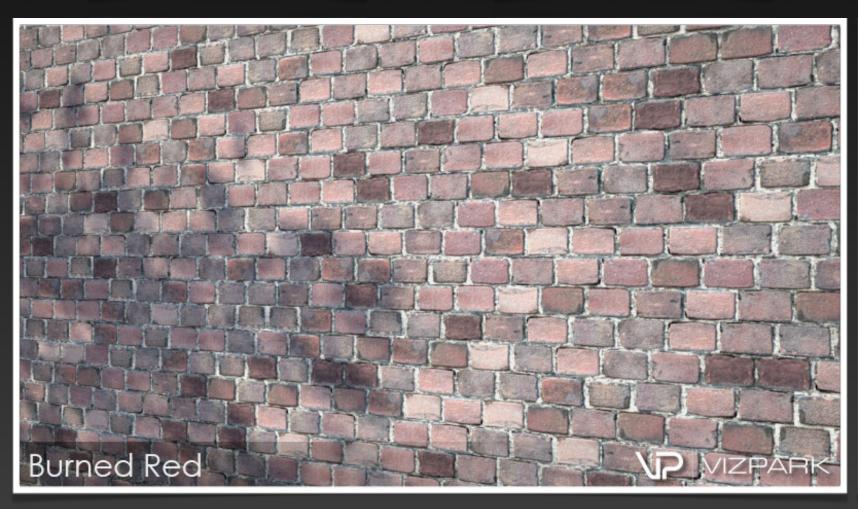

ck walls with Walls & Tiles.





Each brick variation contains all layers for bump, reflection, diffuse, displacement and alpha



## AGED WALLS Main Features

- 24 high resolution multitexture packs
- diffuse, bump, reflection, displacement, alpha layers
- several brick variations per wall
- all textures photographed and hand edited
- perfectly compatible with Walls & Tiles or Crossmap



### 19th CENTURY LARGE



### 19th CENTURY RED













# 400 YEARS 17 individual bricks













### ANCIENT CASTLE













#### BELVEDERE DIRTY













#### BELVEDERE LONG













#### BELVEDERE PAINTED













### BELVEDERE REGULAR













# BERLIN 12 individual bricks













#### BERLIN SHORT













#### BURNED BLACK













#### BURNED RED













### CHINA HUTONG













### CHINESE WALL I













### CHINESE WALL II













### CHINESE WALL III













### CHINESE WALL IV













### CHINESE WALL V



### IRREGULAR GREY













## MID AGED 20 individual bricks













### OLD MEMORIAL













# STONE BRIDGE 7 individual bricks













#### WATER TOWER













### WHITE AGED PAINT













#### **VIZPARK End User License Agreement (EULA)**

PEASE CAREFULLY READ THE FOLLOWING LICENSE AGREEMENT. IF YOU DO NOT AGREE TO THE TERMS AND CONDITIONS IN THIS AGREEMENT, DO NOT USE THIS PRODUCT OR ANY OF THE INCLUDED FILES.

#### **GRANT OF LICENSE**

#### 1. GENERAL

This is a license agreement and not an agreement for sale. VIZPARK grants you a non-exclusive license to use this produc