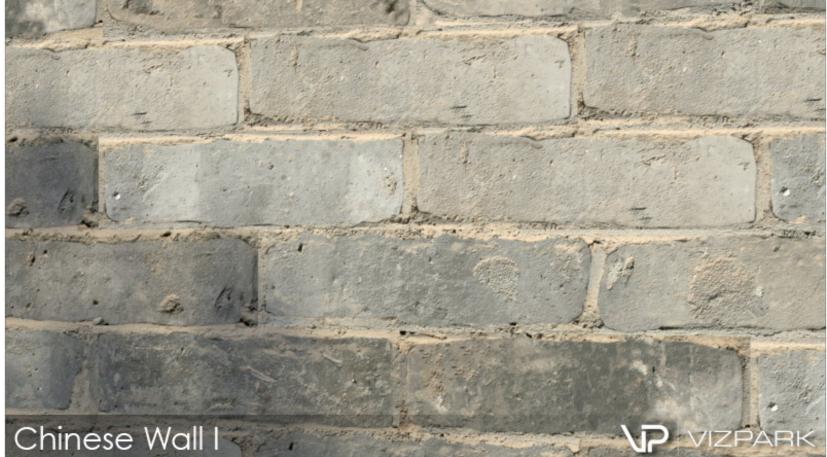

all layers for bump, reflection, diffuse, displacement and alpha



## AGED WALLS Main Features

- 24 high resolution multitexture packs
- diffuse, bump, reflection, displacement, alpha layers
- several brick variations per wall
- all textures photographed and hand edited
- perfectly compatible with Walls & Tiles or Crossmap



### 19th CENTURY LARGE



### 19th CENTURY RED













# 400 YEARS 17 individual bricks













### ANCIENT CASTLE













#### BELVEDERE DIRTY













#### BELVEDERE LONG













#### BELVEDERE PAINTED













### BELVEDERE REGULAR













# BERLIN 12 individual bricks













#### BERLIN SHORT













#### BURNED BLACK













#### BURNED RED













### CHINA HUTONG













### CHINESE WALL I













### CHINESE WALL II













### CHINESE WALL III













### CHINESE WALL IV













### CHINESE WALL V



### IRREGULAR GREY













## MID AGED 20 individual bricks













### OLD MEMORIAL













# STONE BRIDGE 7 individual bricks













#### WATER TOWER













### WHITE AGED PAINT













#### **VIZPARK End User License Agreement (EULA)**

PEASE CAREFULLY READ THE FOLLOWING LICENSE AGREEMENT. IF YOU DO NOT AGREE TO THE TERMS AND CONDITIONS IN THIS AGREEMENT, DO NOT USE THIS PRODUCT OR ANY OF THE INCLUDED FILES.

#### **GRANT OF LICENSE**

#### 1. GENERAL

This is a license agreement and not an agreement for sale. VIZPARK grants you a non-exclusive license to use this product, its documentation, bitmaps, scenes and 3d models for personal