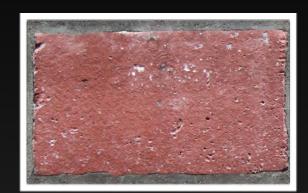

Overview



## AGED WALLS Description

Aged Walls is a set of 24 highly detailed brick wall multitextures for architectural visualization. Each brick wall set includes multiple variations of single brick textures with diffuse, bump, displacement, reflection and alpha-mask layers. The textures are perfectly prepared to create several types of old brick walls with Walls & Tiles.





Each brick variation contains all layers for bump, reflection, diffuse, displacement and alpha



## AGED WALLS Main Features

- 24 high resolution multitexture packs
- diffuse, bump, reflection, displacement, alpha layers
- several brick variations per wall
- all textures photographed and hand edited
- perfectly compatible with Walls & Tiles or Crossmap



### 19th CENTURY LARGE



### 19th CENTURY RED













# 400 YEARS 17 individual bricks













### ANCIENT CASTLE













#### BELVEDERE DIRTY













#### BELVEDERE LONG













#### BELVEDERE PAINTED













### BELVEDERE REGULAR













# BERLIN 12 individual bricks













#### BERLIN SHORT













#### BURNED BLACK













#### BURNED RED













### CHINA HUTONG













### CHINESE WALL I













### CHINESE WALL II













### CHINESE WALL III













### CHINESE WALL IV













### CHINESE WALL V



### IRREGULAR GREY













## MID AGED 20 individual bricks













### OLD MEMORIAL













# STONE BRIDGE 7 individual bricks













#### WATER TOWER













### WHITE AGED PAINT













#### **VIZPARK End User License Agreemen