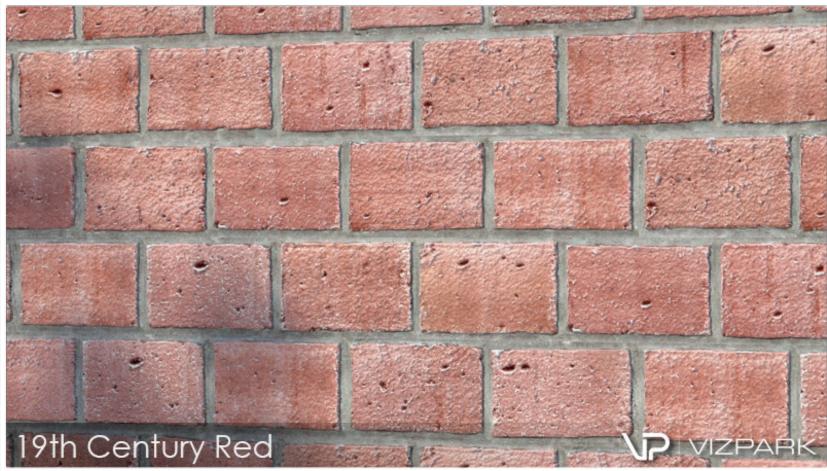

rview



## AGED WALLS Description

Aged Walls is a set of 24 highly detailed brick wall multitextures for architectural visualization. Each brick wall set includes multiple variations of single brick textures with diffuse, bump, displacement, reflection and alpha-mask layers. The textures are perfectly prepared to create several types of old brick walls with Walls & Tiles.





Each brick variation contains all layers for bump, reflection, diffuse, displacement and alpha



## AGED WALLS Main Features

- 24 high resolution multitexture packs
- diffuse, bump, reflection, displacement, alpha layers
- several brick variations per wall
- all textures photographed and hand edited
- perfectly compatible with Walls & Tiles or Crossmap



### 19th CENTURY LARGE



### 19th CENTURY RED













# 400 YEARS 17 individual bricks













### ANCIENT CASTLE













#### BELVEDERE DIRTY













#### BELVEDERE LONG













#### BELVEDERE PAINTED













### BELVEDERE REGULAR













# BERLIN 12 individual bricks













#### BERLIN SHORT













#### BURNED BLACK













#### BURNED RED













### CHINA HUTONG













### CHINESE WALL I













### CHINESE WALL II













### CHINESE WALL III













### CHINESE WALL IV













### CHINESE WALL V



### IRREGULAR GREY













## MID AGED 20 individual bricks













### OLD MEMORIAL













# STONE BRIDGE 7 individual bricks













#### WATER TOWER













### WHITE AGED PAINT













#### **VIZPARK End User License Agreement (E