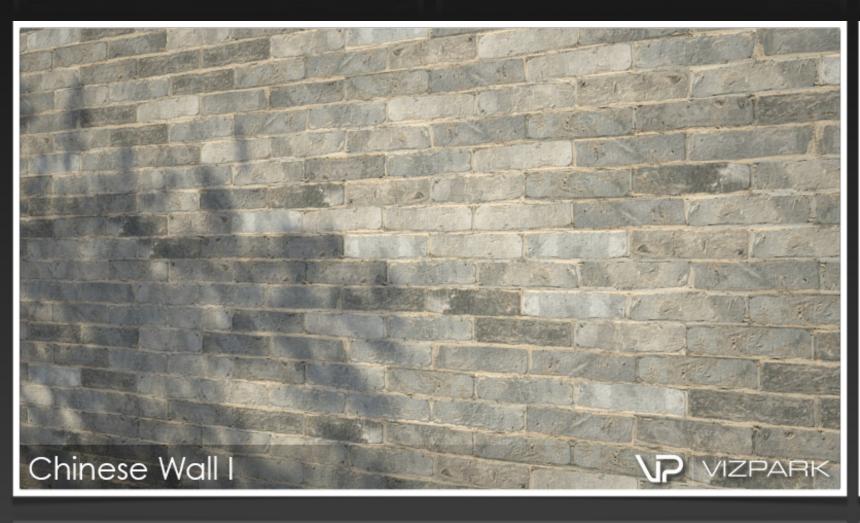

s all layers for bump, reflection, diffuse, displacement and alpha



## AGED WALLS Main Features

- 24 high resolution multitexture packs
- diffuse, bump, reflection, displacement, alpha layers
- several brick variations per wall
- all textures photographed and hand edited
- perfectly compatible with Walls & Tiles or Crossmap



### 19th CENTURY LARGE



### 19th CENTURY RED













# 400 YEARS 17 individual bricks













### ANCIENT CASTLE













#### BELVEDERE DIRTY













#### BELVEDERE LONG













#### BELVEDERE PAINTED













### BELVEDERE REGULAR













# BERLIN 12 individual bricks













#### BERLIN SHORT













#### BURNED BLACK













#### BURNED RED













### CHINA HUTONG













### CHINESE WALL I













### CHINESE WALL II













### CHINESE WALL III













### CHINESE WALL IV













### CHINESE WALL V



### IRREGULAR GREY













## MID AGED 20 individual bricks













### OLD MEMORIAL













# STONE BRIDGE 7 individual bricks













#### WATER TOWER













### WHITE AGED PAINT













#### **VIZPARK End User License Agreement (EULA)**

PEASE CAREFULLY READ THE FOLLOWING LICENSE AGREEMENT. IF YOU DO NOT AGREE TO THE TERMS AND CONDITIONS IN THIS AGREEMENT, DO NOT USE THIS PRODUCT OR ANY OF THE INCLUDED FILES.

#### **GRANT OF LICENSE**

#### 1. GENERAL

This is a license agreement and not an agreement for sale. VIZPARK grants you a non-exclusive license to use this product, its documentation, bitmaps, scenes and 3d models for person