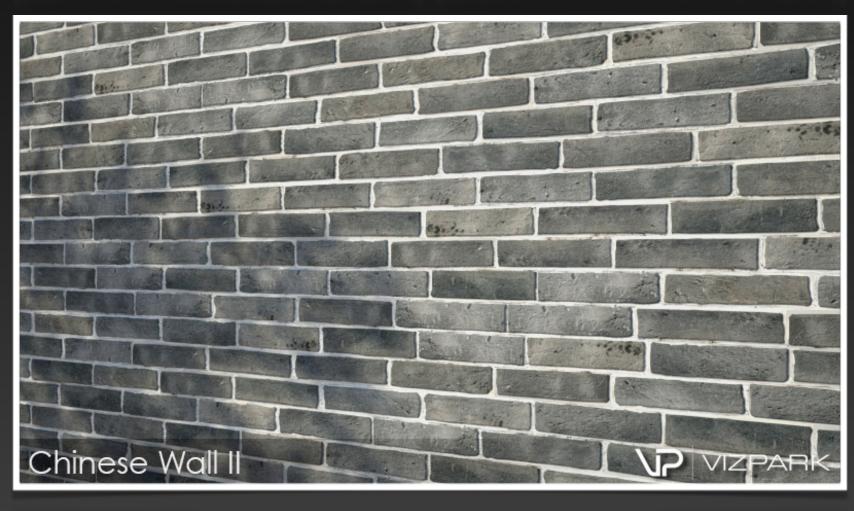

, diffuse, displacement and alpha



## AGED WALLS Main Features

- 24 high resolution multitexture packs
- diffuse, bump, reflection, displacement, alpha layers
- several brick variations per wall
- all textures photographed and hand edited
- perfectly compatible with Walls & Tiles or Crossmap



### 19th CENTURY LARGE



### 19th CENTURY RED













# 400 YEARS 17 individual bricks













### ANCIENT CASTLE













#### BELVEDERE DIRTY













#### BELVEDERE LONG













#### BELVEDERE PAINTED













### BELVEDERE REGULAR













# BERLIN 12 individual bricks













#### BERLIN SHORT













#### BURNED BLACK













#### BURNED RED













### CHINA HUTONG













### CHINESE WALL I













### CHINESE WALL II













### CHINESE WALL III













### CHINESE WALL IV













### CHINESE WALL V



### IRREGULAR GREY













## MID AGED 20 individual bricks













### OLD MEMORIAL













# STONE BRIDGE 7 individual bricks













#### WATER TOWER













### WHITE AGED PAINT













#### **VIZPARK End User License Agreement (EULA)**

PEASE CAREFULLY READ THE FOLLOWING LICENSE AGREEMENT. IF YOU DO NOT AGREE TO THE TERMS AND CONDITIONS IN THIS AGREEMENT, DO NOT USE THIS PRODUCT OR ANY OF THE INCLUDED FILES.

#### **GRANT OF LICENSE**

#### 1. GENERAL

This is a license agreement and not an agreement for sale. VIZPARK grants you a non-exclusive license to use this product, its documentation, bitmaps, scenes and 3d models for personal and commercial use. The produc