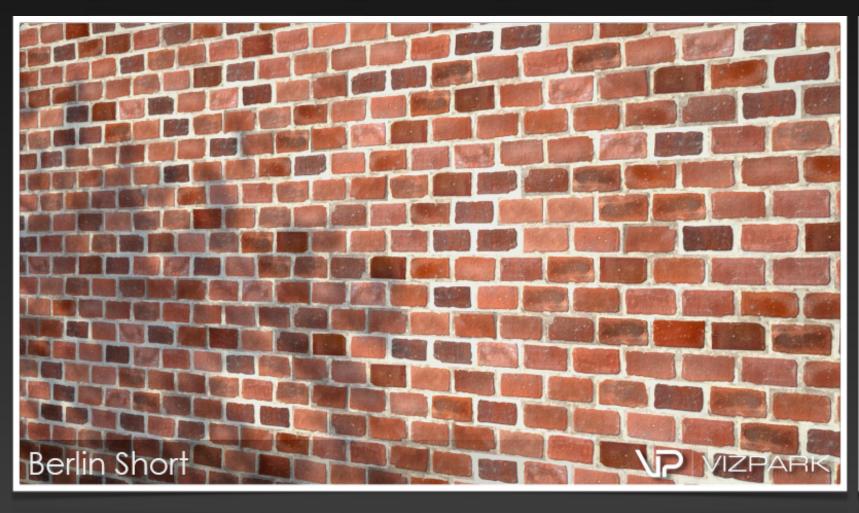

es are perfectly prepared to create several types of old brick walls with Walls & Tiles.





Each brick variation contains all layers for bump, reflection, diffuse, displacement and alpha



## AGED WALLS Main Features

- 24 high resolution multitexture packs
- diffuse, bump, reflection, displacement, alpha layers
- several brick variations per wall
- all textures photographed and hand edited
- perfectly compatible with Walls & Tiles or Crossmap



### 19th CENTURY LARGE



### 19th CENTURY RED













# 400 YEARS 17 individual bricks













### ANCIENT CASTLE













#### BELVEDERE DIRTY













#### BELVEDERE LONG













#### BELVEDERE PAINTED













### BELVEDERE REGULAR













# BERLIN 12 individual bricks













#### BERLIN SHORT













#### BURNED BLACK













#### BURNED RED













### CHINA HUTONG













### CHINESE WALL I













### CHINESE WALL II













### CHINESE WALL III













### CHINESE WALL IV













### CHINESE WALL V



### IRREGULAR GREY













## MID AGED 20 individual bricks













### OLD MEMORIAL













# STONE BRIDGE 7 individual bricks













#### WATER TOWER













### WHITE AGED PAINT













#### **VIZPARK End User License Agreement (EULA)**

PEASE CAREFULLY READ THE FOLLOWING LICENSE AGREEMENT. IF YOU DO NOT AGREE TO THE TERMS AND CONDITIONS IN THIS AGREEMENT, DO NOT USE THIS PRODUCT OR ANY OF THE INCLUDED FILES.

#### **GRANT OF LICENSE**

#### 1. GENERAL

This is a license agreement and not an agreement for sale. V